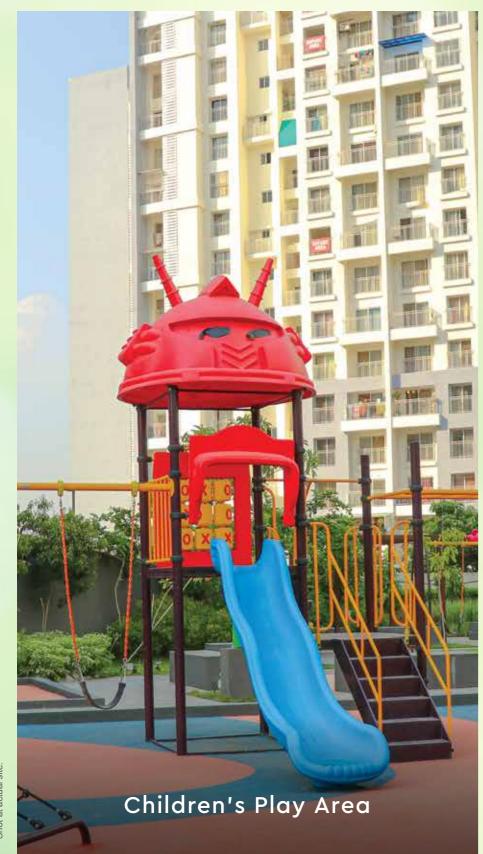

ping Lawn             |
| 26. Sculpted Lawn            |
| 27. Terrace Garden           |
| 28. Paved Tree Plaza         |
| 29. Indoor Games             |
| 30. Gymnasium                |
| 31. Pool Deck                |
| 32. Kids Pool                |
| 33. Swimming Pool            |
| 34. Pergola with Seat        |
| 35. Cafeteria                |
| 36. Multipurpose Hall        |
| 37. Tree Plaza               |
| 38. Open Space               |
| 39. Entry Paving Plaza       |
| 40. Parking Area             |
| 41. Services                 |
|                              |
|                              |



**B5** 

## BE A GOOD SPORT EVERY DAY



Shot at actual site.

Cricket Nets

PLUNGE INTO A POOL OF FUN

1

11-1-1

Grooms Club

Kids' Pool



## A PLACE WHERE KIDS CAN BE KIDS







## WELLNESS WITH OPEN, GREEN SPACES





## GIVE IN TO GARDENS ABLOOM WITH PEACE

Aroma Garden





## ENJOY NATURE AT ITS BEST







11

# **UNIT PLANS**



**BUILDING 1 - WING A** 

UNIT TYPE: 2 BEDROOM UNIT & 3 BEDROOM TYPE 2 TYPICAL EVEN (2, 4, 6, 8, 10, 12, 14, & 16<sup>TH</sup>)

| AREA AS PER RERA           |       |       |       |       |  |
|----------------------------|-------|-------|-------|-------|--|
| FLAT NO.                   | 1     | 2     | 3     | 4     |  |
| CARPET AREA<br>[SQ.MT.]    | 41.46 | 71.65 | 71.65 | 41.46 |  |
| EXCLUSIVE AREA<br>[SQ.MT.] | 12.27 | 13.60 | 13.60 | 12.27 |  |
| FLAT AREA<br>[SQ.MT.]      | 53.73 | 85.25 | 85.25 | 53.73 |  |

REFUGE FLOOR: 5<sup>TH</sup>, 10<sup>TH</sup> & 15<sup>TH</sup> FLOOR



Note: ALL DIMENSIONS ARE IN METERS AND