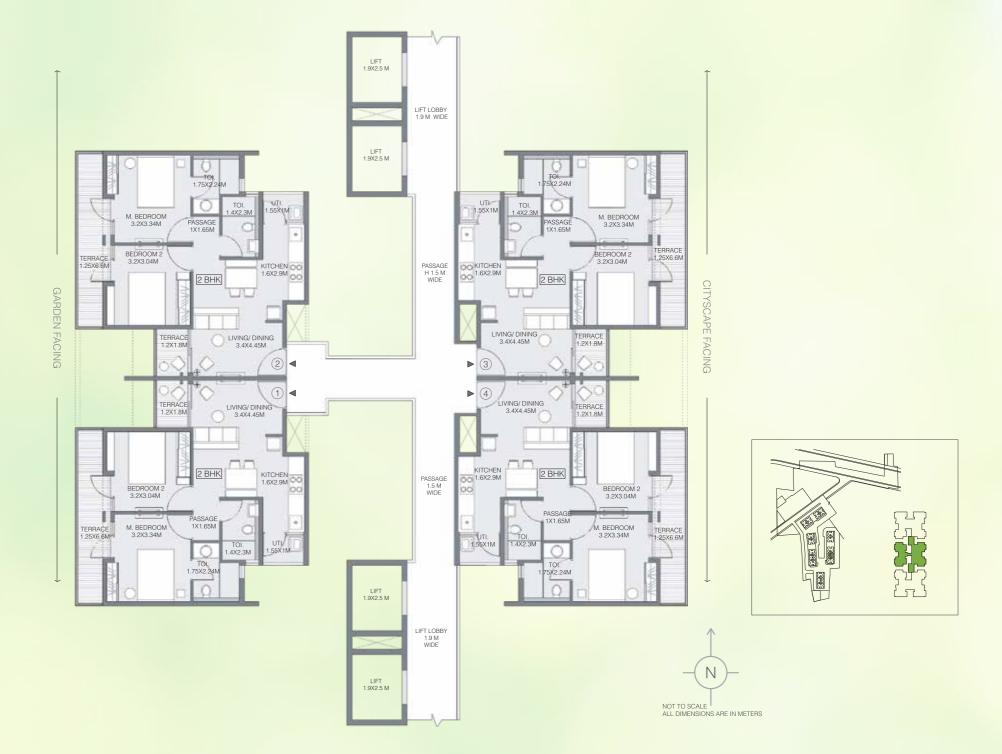

REFUGE FLOOR: 5<sup>TH</sup>, 10<sup>TH</sup> & 15<sup>TH</sup> FLOOR

Note: ALL DIMENSIONS ARE IN METERS AND FEET. 1 SQM = 10.764 SQFT, 1 M = 3.28 FT

**BUILDING 2 - WING A** 

UNIT TYPE: 2 BEDROOM UNIT & 3 BEDROOM TYPE 1 TYPICAL EVEN (2, 4, 6, 8, 10, 12, 14, & 16<sup>TH</sup>)

| AREA AS PER RERA           |       |       |       |       |  |
|----------------------------|-------|-------|-------|-------|--|
| FLAT NO.                   | 1     | 2     | 3     | 4     |  |
| CARPET AREA<br>[SQ.MT.]    | 45.04 | 57.94 | 58.15 | 45.04 |  |
| EXCLUSIVE AREA<br>[SQ.MT.] | 9.04  | 12.98 | 12.98 | 9.04  |  |
| FLAT AREA<br>[SQ.MT.]      | 54.08 | 70.92 | 70.92 | 54.08 |  |