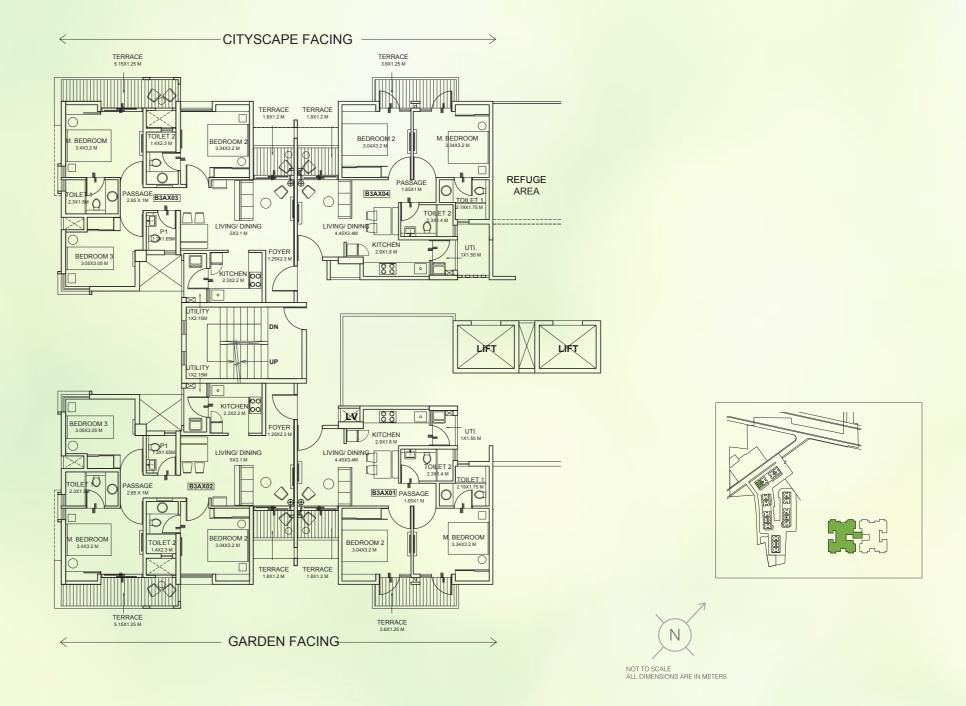

# **UNIT PLANS**

**BUILDING 1 - WING A** 

UNIT TYPE: 2 BEDROOM UNIT & 3 BEDROOM TYPE 2 TYPICAL EVEN (2, 4, 6, 8, 10, 12, 14, & 16<sup>TH</sup>)

| AREA AS PER RERA           |       |       |       |       |  |
|----------------------------|-------|-------|-------|-------|--|
| FLAT NO.                   | 1     | 2     | 3     | 4     |  |
| CARPET AREA<br>[SQ.MT.]    | 41.46 | 71.65 | 71.65 | 41.46 |  |
| EXCLUSIVE AREA<br>[SQ.MT.] | 12.27 | 13.60 | 13.60 | 12.27 |  |
| FLAT AREA<br>[SQ.MT.]      | 53.73 | 85.25 | 85.25 | 53.73 |  |

REFUGE FLOOR: 5<sup>TH</sup>, 10<sup>TH</sup> & 15<sup>TH</sup> FLOOR

Note: ALL DIMENSIONS ARE IN METERS AND FEET. 1 SQM = 10.764 SQFT, 1 M = 3.28 FT

UNIT TYPE: 2 BEDROOM UNIT TYPICAL EVEN (2, 4, 6, 8, 10, 12, 14, & 16<sup>TH</sup>)