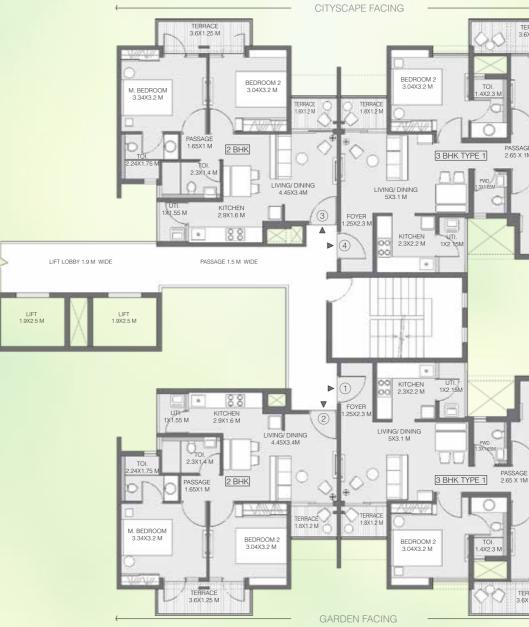

# **BUILDING 5 - WING A**

UNIT TYPE: 2 BEDROOM UNIT & 3 BEDROOM TYPE 1 FIRST FLOOR PLAN

| AREA AS PER RERA           |       |       |       |       |
|----------------------------|-------|-------|-------|-------|
| FLAT NO.                   | 1     | 2     | 3     | 4     |
| CARPET AREA<br>[SQ.MT.]    | 45.04 | 57.76 | 57.76 | 45.04 |
| EXCLUSIVE AREA<br>[SQ.MT.] | 14.77 | 21.00 | 21.00 | 14.77 |
| FLAT AREA<br>[SQ.MT.]      | 59.81 | 78.76 | 78.76 | 59.81 |

REFUGE FLOOR: 6<sup>TH</sup>, 11<sup>TH</sup> & 16<sup>TH</sup> FLOOR

Note: ALL DIMENSIONS ARE IN METERS AND FEET. 1 SQM = 10.764 SQFT, 1 M = 3.28 FT

N NOT TO SCALE

S ARE IN METER