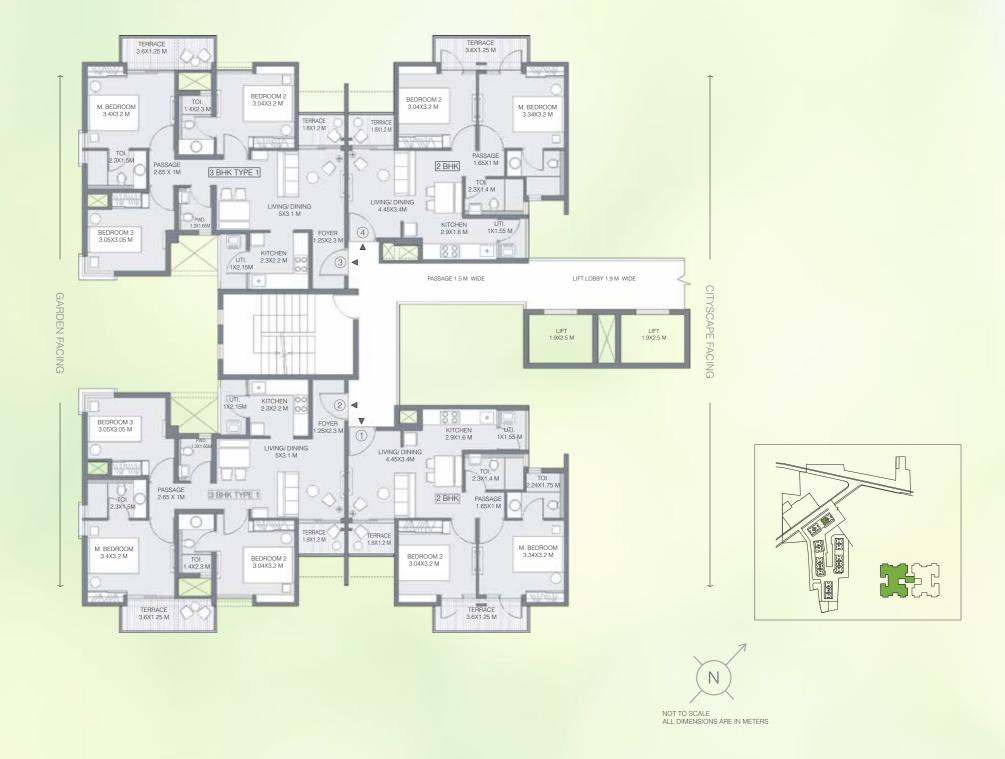

### **BUILDING 2 - WING A**

UNIT TYPE: 2 BEDROOM UNIT & 3 BEDROOM TYPE 1 FIRST FLOOR PLAN

| AREA AS PER RERA           |       |       |       |       |
|----------------------------|-------|-------|-------|-------|
| FLAT NO.                   | 1     | 2     | 3     | 4     |
| CARPET AREA<br>[SQ.MT.]    | 45.04 | 57.76 | 57.76 | 45.04 |
| EXCLUSIVE AREA<br>[SQ.MT.] | 14.67 | 21.00 | 21.00 | 14.67 |
| FLAT AREA<br>[SQ.MT.]      | 59.71 | 78.76 | 78.76 | 59.71 |

REFUGE FLOOR: 5<sup>TH</sup>, 10<sup>TH</sup> & 15<sup>TH</sup> FLOOR

Note: ALL DIMENSIONS ARE IN METERS AND FEET. 1 SQM = 10.764 SQFT, 1 M = 3.28 FT