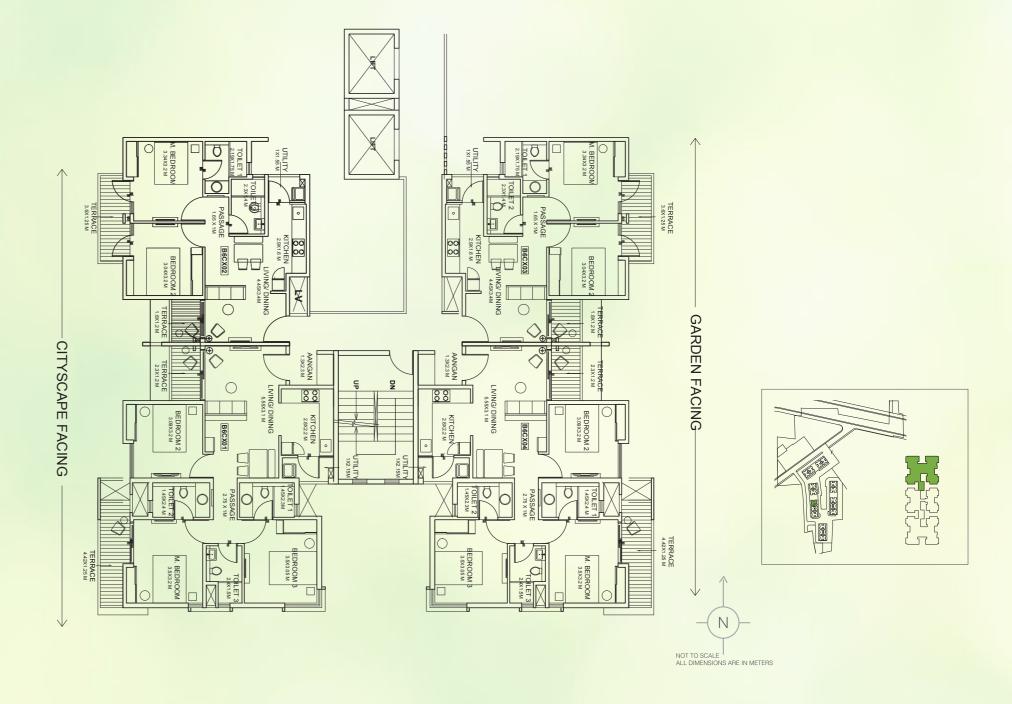

# **UNIT PLANS**

**BUILDING 1 - WING A** 

UNIT TYPE: 2 BEDROOM UNIT & 3 BEDROOM TYPE 2 TYPICAL EVEN (2, 4, 6, 8, 10, 12, 14, & 16<sup>TH</sup>)

| AREA AS PER RERA           |       |       |       |       |  |
|----------------------------|-------|-------|-------|-------|--|
| FLAT NO.                   | 1     | 2     | 3     | 4     |  |
| CARPET AREA<br>[SQ.MT.]    | 41.46 | 71.65 | 71.65 | 41.46 |  |
| EXCLUSIVE AREA<br>[SQ.MT.] | 12.27 | 13.60 | 13.60 | 12.27 |  |
| FLAT AREA<br>[SQ.MT.]      | 53.73 | 85.25 | 85.25 | 53.73 |  |

REFUGE FLOOR: 5<sup>TH</sup>, 10<sup>TH</sup> & 15<sup>TH</sup> FLOOR

Note: ALL DIMENSIONS ARE IN METERS AND FEET. 1 SQM = 10.764 SQFT, 1 M = 3.28 FT

UNIT TYPE: 2 BEDROOM UNIT TYPICAL EVEN (2, 4, 6, 8, 10, 12, 14, & 16<sup>TH</sup>)