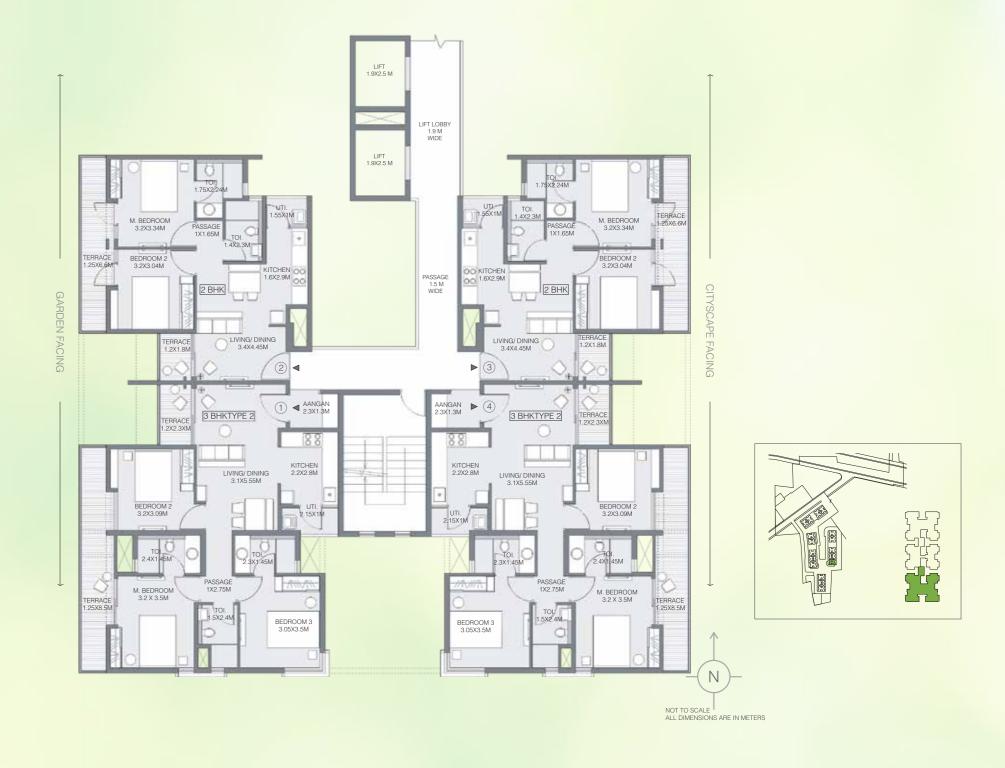

### **BUILDING 1 - WING A**

UNIT TYPE: 2 BEDROOM UNIT & 3 BEDROOM TYPE 2 FIRST FLOOR PLAN

| AREA AS PER RERA           |       |       |       |       |  |
|----------------------------|-------|-------|-------|-------|--|
| FLAT NO.                   | 1     | 2     | 3     | 4     |  |
| CARPET AREA<br>[SQ.MT.]    | 40.84 | 67.62 | 67.62 | 40.84 |  |
| EXCLUSIVE AREA<br>[SQ.MT.] | 18.95 | 21.09 | 21.09 | 18.95 |  |
| FLAT AREA<br>[SQ.MT.]      | 59.79 | 88.71 | 88.71 | 59.79 |  |

REFUGE FLOOR: 5<sup>TH</sup>, 10<sup>TH</sup> & 15<sup>TH</sup> FLOOR

Note: ALL DIMENSIONS ARE IN METERS AND FEET. 1 SQM = 10.764 SQFT, 1 M = 3.28 FT

**BUILDING 1 - WING B** 

UNIT TYPE: 2 BEDROOM UNIT FIRST FLOOR PLAN

| AREA AS PER RERA           |       |       |       |       |  |
|----------------------------|-------|-------|-------|-------|--|
| FLAT NO.                   | 1     | 2     | 3     | 4     |  |
| CARPET AREA<br>[SQ.MT.]    | 45.04 | 45.04 | 45.04 | 45.04 |  |
| EXCLUSIVE AREA<br>[SQ.MT.] | 14.77 | 14.77 | 14.77 | 14.77 |  |
| FLAT AREA<br>[SQ.MT.]      | 59.81 | 59.81 | 59.81 | 59.81 |  |

REFUGE FLOOR: 5<sup>TH</sup>, 10<sup>TH</sup> & 15<sup>TH</sup> FLOOR

Note: ALL DIMENSIONS ARE IN METERS AND FEET. 1 SQM = 10.764 SQFT, 1 M = 3.28 FT

### **BUILDING 1 - WING C**

UNIT TYPE: 2 BEDROOM UNIT & 3 BEDROOM TYPE 2 FIRST FLOOR PLAN

| AREA AS PER RERA           |       |       |       |       |  |
|----------------------------|-------|-------|-------|-------|--|
| FLAT NO.                   | 1     | 2     | 3     | 4     |  |
| CARPET AREA<br>[SQ.MT.]    | 67.62 | 40.84 | 40.84 | 67.62 |  |
| EXCLUSIVE AREA<br>[SQ.MT.] | 21.09 | 18.95 | 18.95 | 21.09 |  |
| FLAT AREA<br>[SQ.MT.]      | 88.71 | 59.79 | 59.79 | 88.71 |  |

REFUGE FLOOR: 5<sup>TH</sup>, 10<sup>TH</sup> & 15<sup>TH</sup> FLOOR

Note: ALL DIMENSIONS ARE IN METERS AND FEET. 1 SQM = 10.764 SQFT, 1 M = 3.28 FT

**BUILDING 1 - WING A** 

UNIT TYPE: 2 BEDROOM UNIT & 3 BEDROOM TYPE 2 TYPICAL ODD (3, 5, 7, 9, 11, & 13<sup>™</sup>)