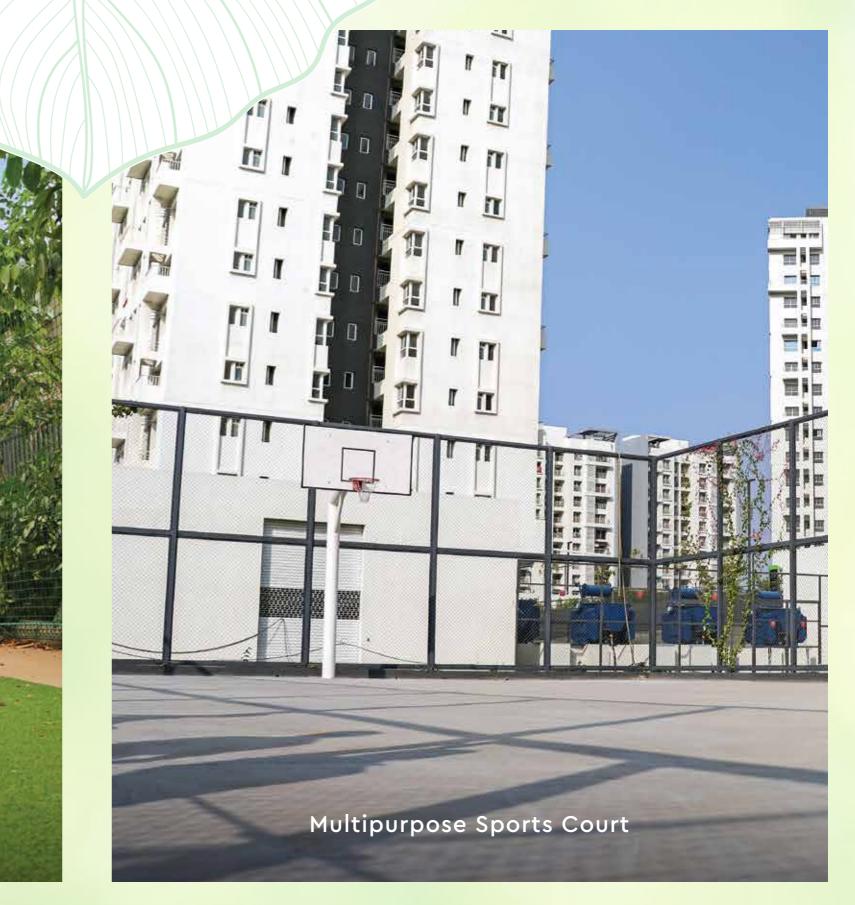

### LEGENDS

- 1. Entrance Gate Entry / Exit
- 2. Multi-Purpose Sports Court
- 3. Sit Out
- 4. Cricket Practice Net
- 5. Forest Greens Area
- 6. Welcome Boulevard
- 7. Green Island
- 8. Green Fire Tender Path
- 9. Herbal & Aroma Garden
- 10. Open Lawn
- 11. Swing
- 12. Lawn with Seating
- 13. Water Body
- 14. Rock Garden
- 15. M.S Pergola with Seating
- 16. Sand Pit
- 17. Toddlers Play Area
- 18. Interactive Fountain
- 19. Kids Play Area
- 20. Party Lawn
- 21. Amphitheatre
- 22. Entrance M.S. Pergola
- 23. Yoga Plaza