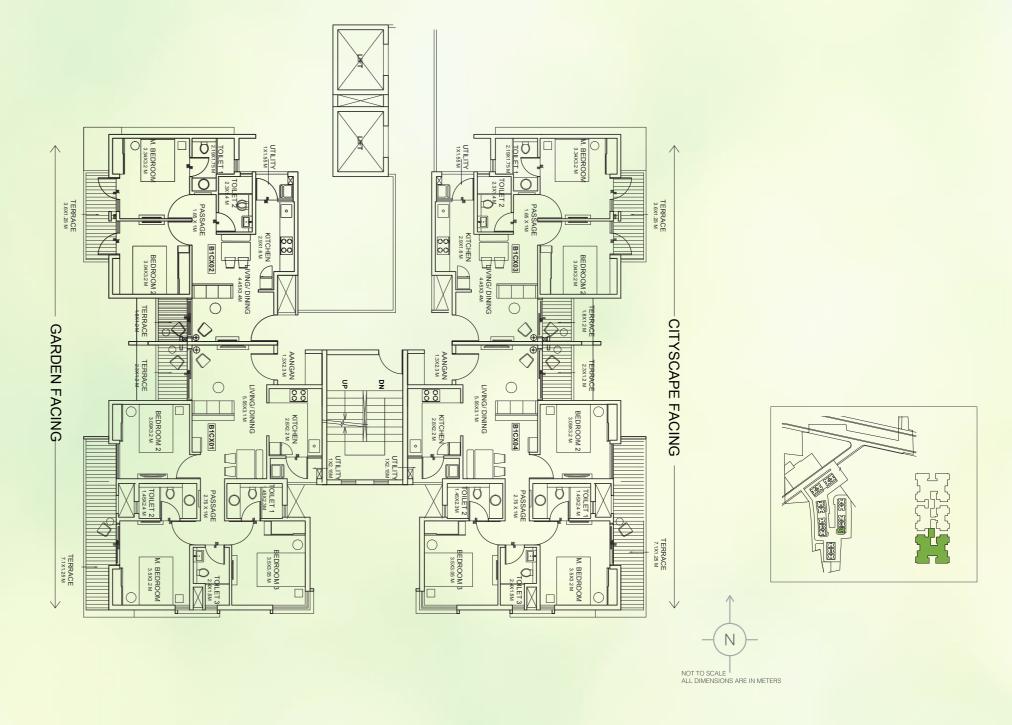

# **UNIT PLANS**

**BUILDING 1 - WING A** 

UNIT TYPE: 2 BEDROOM UNIT & 3 BEDROOM TYPE 2 TYPICAL EVEN (2, 4, 6, 8, 10, 12, 14, & 16<sup>TH</sup>)

| AREA AS PER RERA           |       |       |       |       |  |
|----------------------------|-------|-------|-------|-------|--|
| FLAT NO.                   | 1     | 2     | 3     | 4     |  |
| CARPET AREA<br>[SQ.MT.]    | 41.46 | 71.65 | 71.65 | 41.46 |  |
| EXCLUSIVE AREA<br>[SQ.MT.] | 12.27 | 13.60 | 13.60 | 12.27 |  |
| FLAT AREA<br>[SQ.MT.]      | 53.73 | 85.25 | 85.25 | 53.73 |  |

REFUGE FLOOR: 5<sup>TH</sup>, 10<sup>TH</sup> & 15<sup>TH</sup> FLOOR

Note: ALL DIMENSIONS ARE IN METERS AND FEET. 1 SQM = 10.764 SQFT, 1 M = 3.28 FT

UNIT TYPE: 2 BEDROOM UNIT TYPICAL EVEN (2, 4, 6, 8, 10, 12, 14, & 16<sup>TH</sup>)