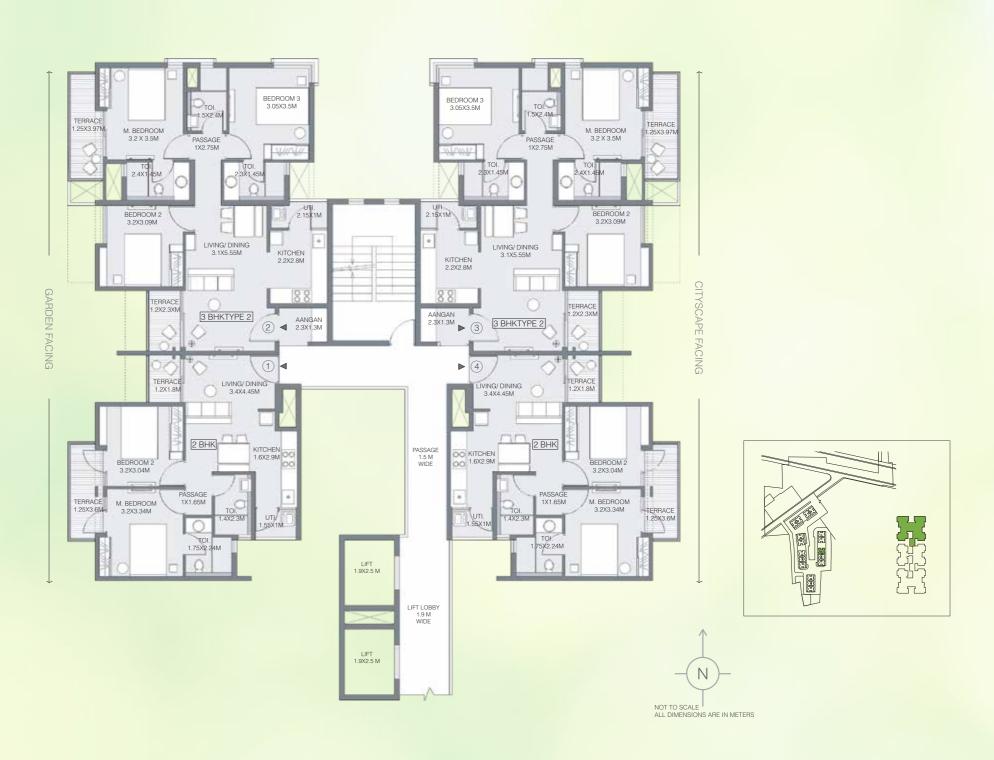

# **BUILDING 3 - WING A**

UNIT TYPE: 2 BEDROOM UNIT & 3 BEDROOM TYPE 1 FIRST FLOOR PLAN

| AREA AS PER RERA           |       |       |       |       |  |
|----------------------------|-------|-------|-------|-------|--|
| FLAT NO.                   | 1     | 2     | 3     | 4     |  |
| CARPET AREA<br>[SQ.MT.]    | 44.91 | 60.52 | 60.52 | 44.91 |  |
| EXCLUSIVE AREA<br>[SQ.MT.] | 14.89 | 21.04 | 21.04 | 14.89 |  |
| FLAT AREA<br>[SQ.MT.]      | 59.80 | 81.56 | 81.56 | 59.80 |  |

REFUGE FLOOR: 5<sup>TH</sup>, 10<sup>TH</sup> & 15<sup>TH</sup> FLOOR

Note: ALL DIMENSIONS ARE IN METERS AND FEET. 1 SQM = 10.764 SQFT, 1 M = 3.28 FT

### **BUILDING 3 - WING B**

UNIT TYPE: 2 BEDROOM UNIT & 3 BEDROOM TYPE 1 FIRST FLOOR PLAN

| AREA AS PER RERA           |       |       |       |       |
|----------------------------|-------|-------|-------|-------|
| FLAT NO.                   | 1     | 2     | 3     | 4     |
| CARPET AREA<br>[SQ.MT.]    | 60.52 | 44.91 | 44.91 | 60.52 |
| EXCLUSIVE AREA<br>[SQ.MT.] | 21.04 | 14.89 | 14.89 | 21.04 |
| FLAT AREA<br>[SQ.MT.]      | 81.56 | 59.80 | 59.80 | 81.56 |

REFUGE FLOOR: 5<sup>TH</sup>, 10<sup>TH</sup> & 15<sup>TH</sup> FLOOR

Note: ALL DIMENSIONS ARE IN METERS AND FEET. 1 SQM = 10.764 SQFT, 1 M = 3.28 FT

**BUILDING 3 - WING A** 

UNIT TYPE: 2 BEDROOM UNIT & 3 BEDROOM TYPE 1 TYPICAL EVEN (2, 4, 6, 8, 10, 12, 14, & 16<sup>TH</sup>)