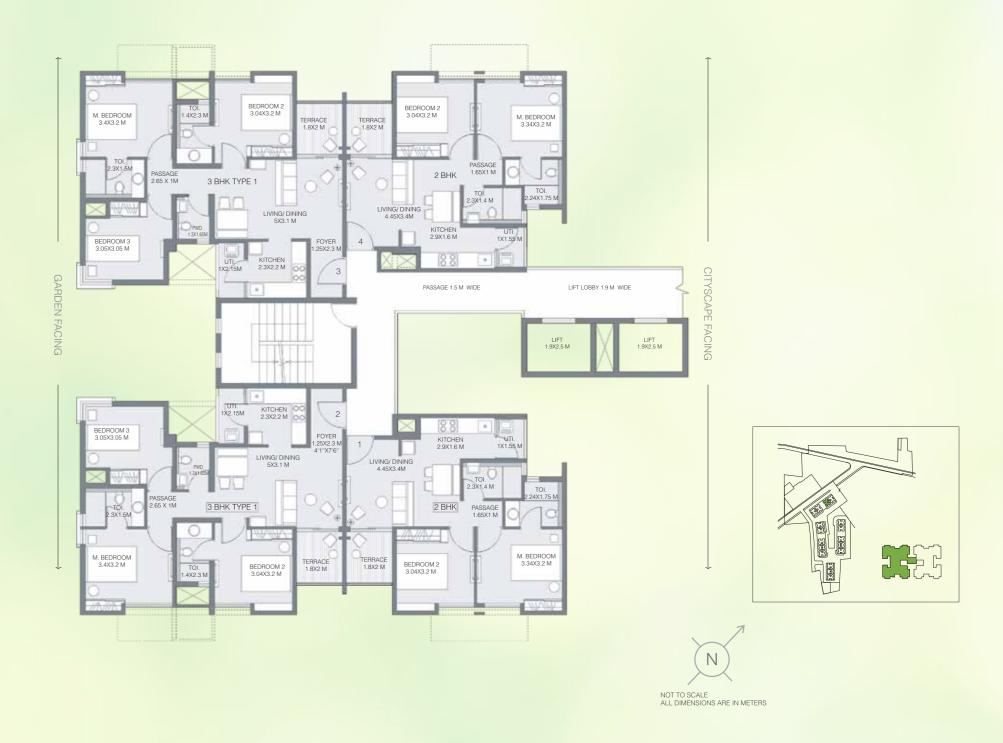

# **BUILDING 4 - WING A**

UNIT TYPE: 2 BEDROOM UNIT & 3 BEDROOM TYPE 1 FIRST FLOOR PLAN

| AREA AS PER RERA           |       |       |       |       |
|----------------------------|-------|-------|-------|-------|
| FLAT NO.                   | 1     | 2     | 3     | 4     |
| CARPET AREA<br>[SQ.MT.]    | 45.04 | 60.70 | 60.70 | 45.04 |
| EXCLUSIVE AREA<br>[SQ.MT.] | 14.67 | 20.79 | 20.79 | 14.67 |
| FLAT AREA<br>[SQ.MT.]      | 59.71 | 81.49 | 81.49 | 59.71 |

REFUGE FLOOR: 6<sup>TH</sup>, 11<sup>TH</sup> & 16<sup>TH</sup> FLOOR

GARDEN FACING

Note: ALL DIMENSIONS ARE IN METERS AND FEET. 1 SQM = 10.764 SQFT, 1 M = 3.28 FT

# **BUILDING 4 - WING B**

UNIT TYPE: 2 BEDROOM UNIT & 3 BEDROOM TYPE 1 FIRST FLOOR PLAN

| AREA AS PER RERA           |       |       |       |       |  |
|----------------------------|-------|-------|-------|-------|--|
| FLAT NO.                   | 1     | 2     | 3     | 4     |  |
| CARPET AREA<br>[SQ.MT.]    | 60.70 | 45.04 | 45.04 | 60.70 |  |
| EXCLUSIVE AREA<br>[SQ.MT.] | 20.79 | 14.76 | 14.67 | 20.79 |  |
| FLAT AREA<br>[SQ.MT.]      | 81.49 | 59.80 | 59.71 | 81.49 |  |

REFUGE FLOOR: 6<sup>TH</sup>, 11<sup>TH</sup> & 16<sup>TH</sup> FLOOR

Note: ALL DIMENSIONS ARE IN METERS AND FEET. 1 SQM = 10.764 SQFT, 1 M = 3.28 FT

The furniture accessories, paintings, items, electronics good additional fittings/fixtures, decorative items, false ceiling including finishing materials, specifications, shades, sizes and colour of tiles etc. Shown in the image are only indicative in nature and are only for the purpose of illustrating indicating a possible layout and do not form part of the standard specifications/amenities/services to be provided in the flat.