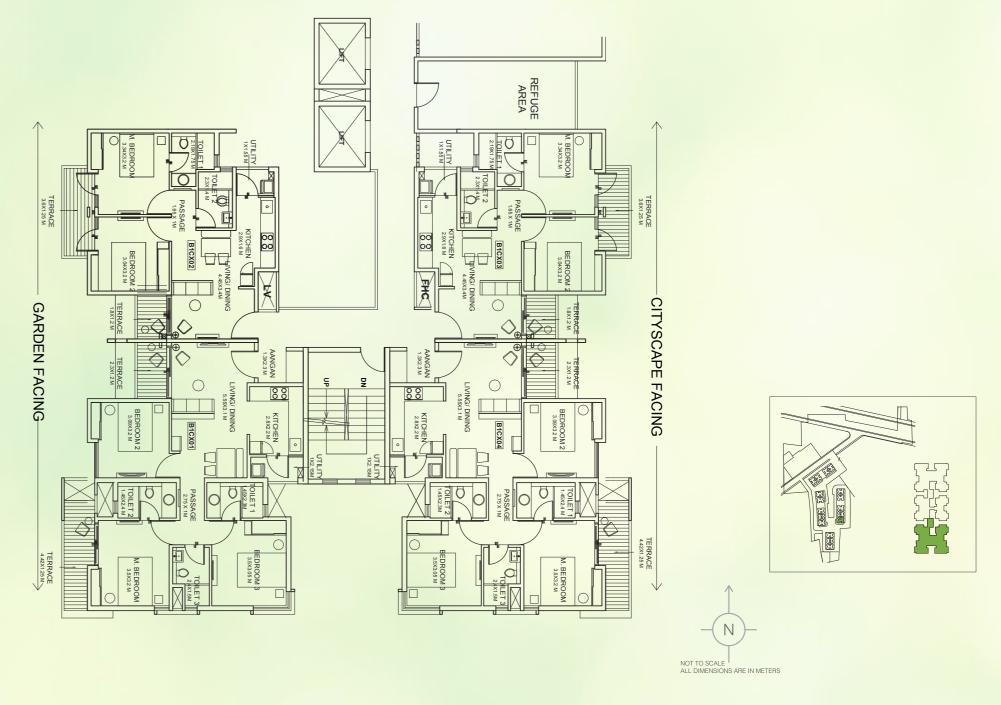

# **BUILDING 4 - WING A**

UNIT TYPE: 2 BEDROOM UNIT & 3 BEDROOM TYPE 1 FIRST FLOOR PLAN

| AREA AS PER RERA           |       |       |       |       |
|----------------------------|-------|-------|-------|-------|
| FLAT NO.                   | 1     | 2     | 3     | 4     |
| CARPET AREA<br>[SQ.MT.]    | 45.04 | 60.70 | 60.70 | 45.04 |
| EXCLUSIVE AREA<br>[SQ.MT.] | 14.67 | 20.79 | 20.79 | 14.67 |
| FLAT AREA<br>[SQ.MT.]      | 59.71 | 81.49 | 81.49 | 59.71 |

REFUGE FLOOR: 6<sup>TH</sup>, 11<sup>TH</sup> & 16<sup>TH</sup> FLOOR

GARDEN FACING

Note: ALL DIMENSIONS ARE IN METERS AND FEET. 1 SQM = 10.764 SQFT, 1 M = 3.28 FT

# **BUILDING 4 - WING B**

UNIT TYPE: 2 BEDROOM UNIT & 3 BEDROOM TYPE 1 FIRST FLOOR PLAN

| AREA AS PER RERA           |       |       |       |       |  |
|----------------------------|-------|-------|-------|-------|--|
| FLAT NO.                   | 1     | 2     | 3     | 4     |  |
| CARPET AREA<br>[SQ.MT.]    | 60.70 | 45.04 | 45.04 | 60.70 |  |
| EXCLUSIVE AREA<br>[SQ.MT.] | 20.79 | 14.76 | 14.67 | 20.79 |  |
| FLAT AREA<br>[SQ.MT.]      | 81.49 | 59.80 | 59.71 | 81.49 |  |

REFUGE FLOOR: 6<sup>TH</sup>, 11<sup>TH</sup> & 16<sup>TH</sup> FLOOR

Note: ALL DIMENSIONS ARE IN METERS AND FEET. 1 SQM = 10.764 SQFT, 1 M = 3.28 FT

The furniture accessories, paintings, items, electronics good additional fittings/fixtures, decorative items, false ceiling including finishing materials, specifications, shades, sizes and colour of tiles etc. Shown in the image are only indicative in nature and are only for the purpose of illustrating indicating a possible layout and do not form part of the standard specifications/amenities/services to be provided in the flat.