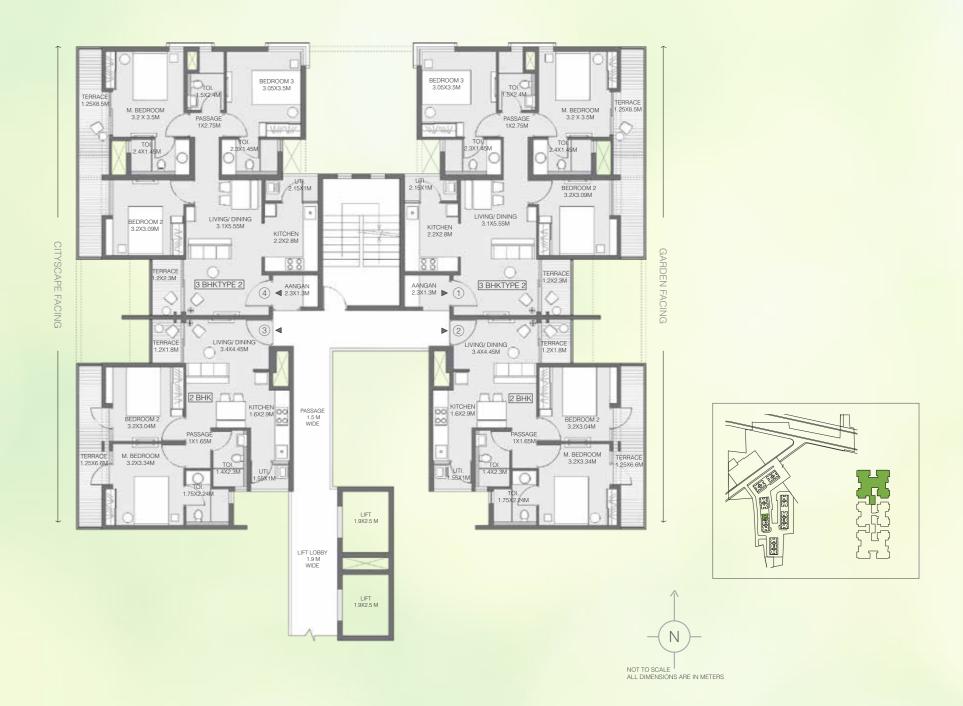

# **BUILDING 3 - WING A**

UNIT TYPE: 2 BEDROOM UNIT & 3 BEDROOM TYPE 1 FIRST FLOOR PLAN

| AREA AS PER RERA           |       |       |       |       |  |
|----------------------------|-------|-------|-------|-------|--|
| FLAT NO.                   | 1     | 2     | 3     | 4     |  |
| CARPET AREA<br>[SQ.MT.]    | 44.91 | 60.52 | 60.52 | 44.91 |  |
| EXCLUSIVE AREA<br>[SQ.MT.] | 14.89 | 21.04 | 21.04 | 14.89 |  |
| FLAT AREA<br>[SQ.MT.]      | 59.80 | 81.56 | 81.56 | 59.80 |  |

REFUGE FLOOR: 5<sup>TH</sup>, 10<sup>TH</sup> & 15<sup>TH</sup> FLOOR

Note: ALL DIMENSIONS ARE IN METERS AND FEET. 1 SQM = 10.764 SQFT, 1 M = 3.28 FT

### **BUILDING 3 - WING B**

UNIT TYPE: 2 BEDROOM UNIT & 3 BEDROOM TYPE 1 FIRST FLOOR PLAN

| AREA AS PER RERA           |       |       |       |       |
|----------------------------|-------|-------|-------|-------|
| FLAT NO.                   | 1     | 2     | 3     | 4     |
| CARPET AREA<br>[SQ.MT.]    | 60.52 | 44.91 | 44.91 | 60.52 |
| EXCLUSIVE AREA<br>[SQ.MT.] | 21.04 | 14.89 | 14.89 | 21.04 |
| FLAT AREA<br>[SQ.MT.]      | 81.56 | 59.80 | 59.80 | 81.56 |

REFUGE FLOOR: 5<sup>TH</sup>, 10<sup>TH</sup> & 15<sup>TH</sup> FLOOR

Note: ALL DIMENSIONS ARE IN METERS AND FEET. 1 SQM = 10.764 SQFT, 1 M = 3.28 FT

**BUILDING 3 - WING A** 

UNIT TYPE: 2 BEDROOM UNIT & 3 BEDROOM TYPE 1 TYPICAL EVEN (2, 4, 6, 8, 10, 12, 14, & 16<sup>TH</sup>)