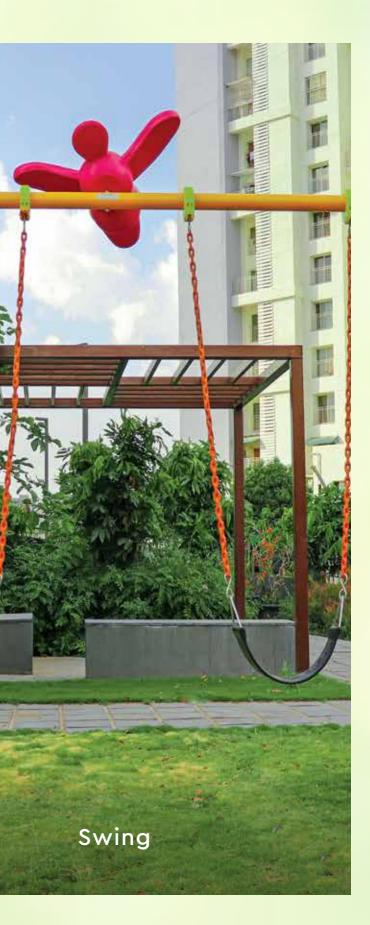

### LEGENDS

- 1. Entrance Gate Entry / Exit
- 2. Multi-Purpose Sports Court
- 3. Sit Out
- 4. Cricket Practice Net
- 5. Forest Greens Area
- 6. Welcome Boulevard
- 7. Green Island
- 8. Green Fire Tender Path
- 9. Herbal & Aroma Garden
- 10. Open Lawn
- 11. Swing
- 12. Lawn with Seating
- 13. Water Body
- 14. Rock Garden
- 15. M.S Pergola with Seating
- 16. Sand Pit
- 17. Toddlers Play Area
- 18. Interactive Fountain
- 19. Kids Play Area
- 20. Party Lawn
- 21. Amphitheatre
- 22. Entrance M.S. Pergola
- 23. Yoga Plaza