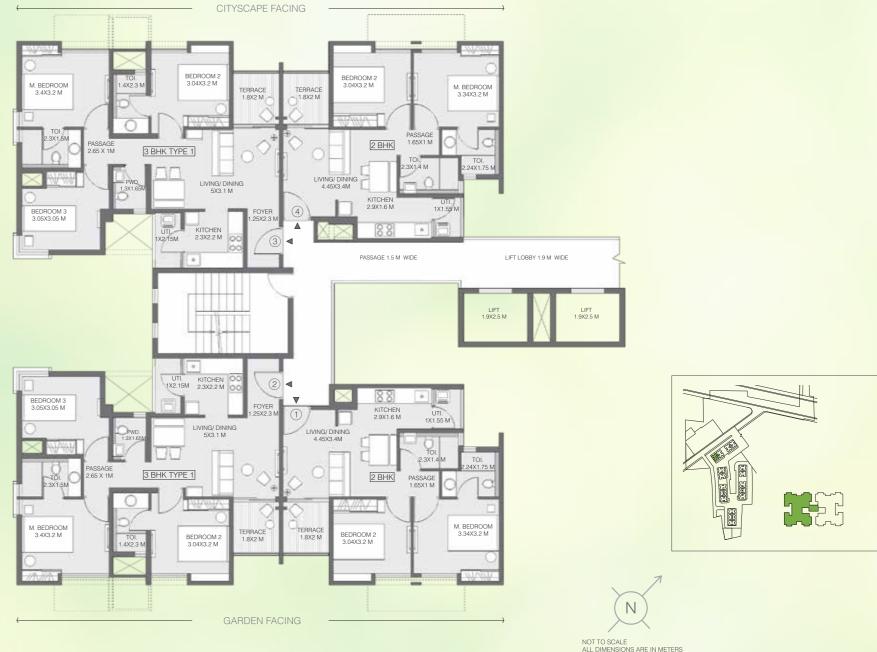

# **UNIT PLANS**

**BUILDING 1 - WING A** 

UNIT TYPE: 2 BEDROOM UNIT & 3 BEDROOM TYPE 2 TYPICAL EVEN (2, 4, 6, 8, 10, 12, 14, & 16<sup>TH</sup>)

| AREA AS PER RERA           |       |       |       |       |  |
|----------------------------|-------|-------|-------|-------|--|
| FLAT NO.                   | 1     | 2     | 3     | 4     |  |
| CARPET AREA<br>[SQ.MT.]    | 41.46 | 71.65 | 71.65 | 41.46 |  |
| EXCLUSIVE AREA<br>[SQ.MT.] | 12.27 | 13.60 | 13.60 | 12.27 |  |
| FLAT AREA<br>[SQ.MT.]      | 53.73 | 85.25 | 85.25 | 53.73 |  |

REFUGE FLOOR: 5<sup>TH</sup>, 10<sup>TH</sup> & 15<sup>TH</sup> FLOOR

Note: ALL DIMENSIONS ARE IN METERS AND FEET. 1 SQM = 10.764 SQFT, 1 M = 3.28 FT

UNIT TYPE: 2 BEDROOM UNIT TYPICAL EVEN (2, 4, 6, 8, 10, 12, 14, & 16<sup>TH</sup>)