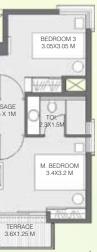

# **BUILDING 3 - WING A**

UNIT TYPE - 2 BEDROOM UNIT & **3 BEDROOM TYPE** REFUGE - 15<sup>TH</sup> FLOOR

| AREA AS PER RERA           |       |       |       |       |  |
|----------------------------|-------|-------|-------|-------|--|
| FLAT NO.                   | 1     | 2     | 3     | 4     |  |
| CARPET AREA<br>[SQ.MT.]    | 44.91 | 60.76 | 60.76 | 44.91 |  |
| EXCLUSIVE AREA<br>[SQ.MT.] | 12.04 | 17.51 | 17.51 | 12.04 |  |
| FLAT AREA<br>[SQ.MT.]      | 56.96 | 78.27 | 78.27 | 56.96 |  |

REFUGE FLOOR: 6<sup>TH</sup>, 11<sup>TH</sup> & 16<sup>TH</sup> FLOOR

Note: ALL DIMENSIONS ARE IN METERS AND FEET. 1 SQM = 10.764 SQFT, 1 M = 3.28 FT