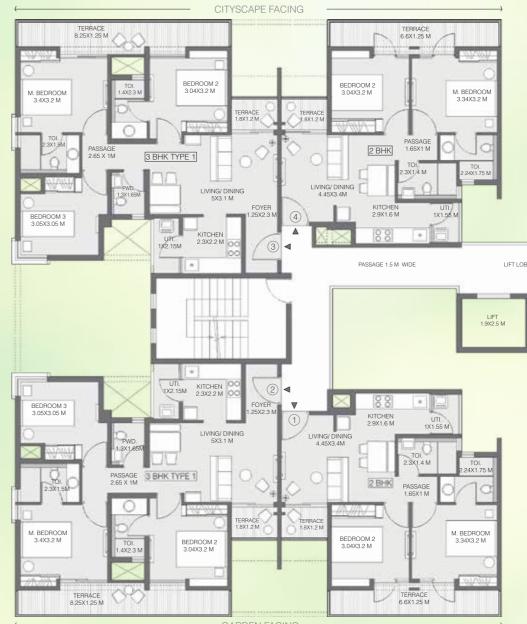

# **UNIT PLANS**

**BUILDING 1 - WING A** 

UNIT TYPE: 2 BEDROOM UNIT & 3 BEDROOM TYPE 2 TYPICAL EVEN (2, 4, 6, 8, 10, 12, 14, & 16<sup>TH</sup>)

| AREA AS PER RERA           |       |       |       |       |  |
|----------------------------|-------|-------|-------|-------|--|
| FLAT NO.                   | 1     | 2     | 3     | 4     |  |
| CARPET AREA<br>[SQ.MT.]    | 41.46 | 71.65 | 71.65 | 41.46 |  |
| EXCLUSIVE AREA<br>[SQ.MT.] | 12.27 | 13.60 | 13.60 | 12.27 |  |
| FLAT AREA<br>[SQ.MT.]      | 53.73 | 85.25 | 85.25 | 53.73 |  |

REFUGE FLOOR: 5<sup>TH</sup>, 10<sup>TH</sup> & 15<sup>TH</sup> FLOOR

Note: ALL DIMENSIONS ARE IN METERS AND FEET. 1 SQM = 10.764 SQFT, 1 M = 3.28 FT

UNIT TYPE: 2 BEDROOM UNIT TYPICAL EVEN (2, 4, 6, 8, 10, 12, 14, & 16<sup>TH</sup>)