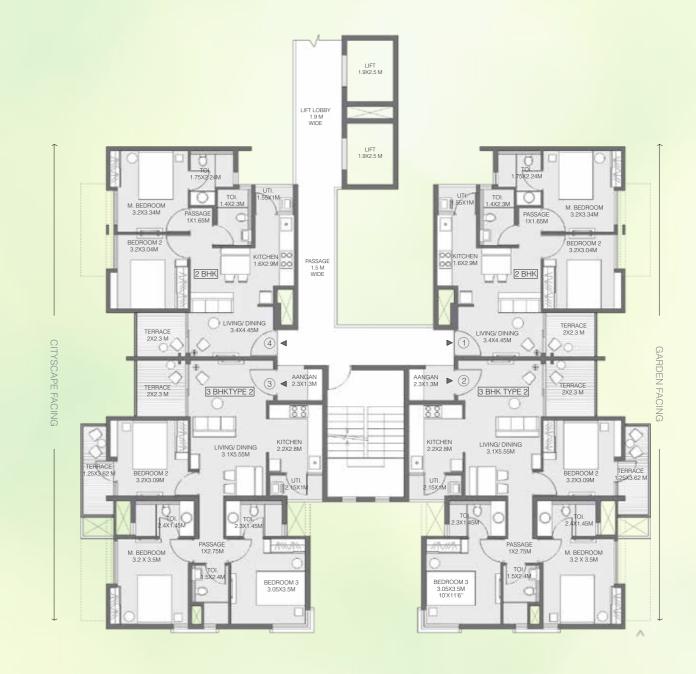

# **BUILDING 5 - WING A**

UNIT TYPE: 2 BEDROOM UNIT & 3 BEDROOM TYPE 1 FIRST FLOOR PLAN

| AREA AS PER RERA           |       |       |       |       |
|----------------------------|-------|-------|-------|-------|
| FLAT NO.                   | 1     | 2     | 3     | 4     |
| CARPET AREA<br>[SQ.MT.]    | 45.04 | 57.76 | 57.76 | 45.04 |
| EXCLUSIVE AREA<br>[SQ.MT.] | 14.77 | 21.00 | 21.00 | 14.77 |
| FLAT AREA<br>[SQ.MT.]      | 59.81 | 78.76 | 78.76 | 59.81 |

REFUGE FLOOR: 6<sup>TH</sup>, 11<sup>TH</sup> & 16<sup>TH</sup> FLOOR

Note: ALL DIMENSIONS ARE IN METERS AND FEET. 1 SQM = 10.764 SQFT, 1 M = 3.28 FT

N NOT TO SCALE

S ARE IN METER