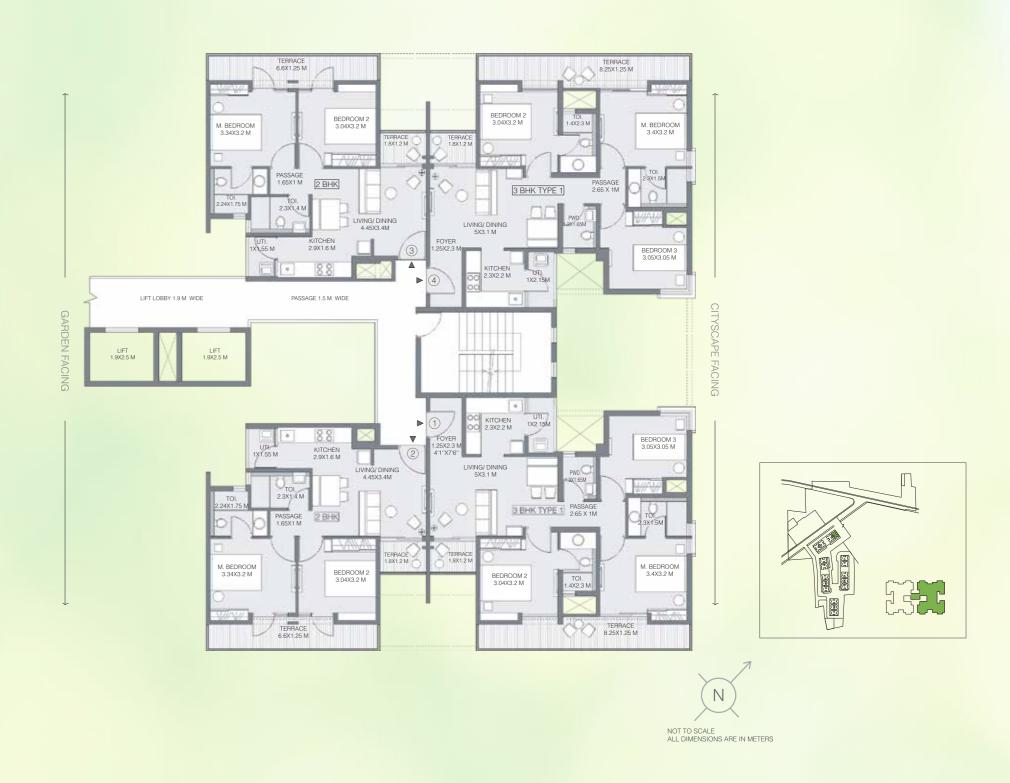

# **BUILDING 3 - WING A**

UNIT TYPE: 2 BEDROOM UNIT & 3 BEDROOM TYPE 1 FIRST FLOOR PLAN

| AREA AS PER RERA           |       |       |       |       |  |
|----------------------------|-------|-------|-------|-------|--|
| FLAT NO.                   | 1     | 2     | 3     | 4     |  |
| CARPET AREA<br>[SQ.MT.]    | 44.91 | 60.52 | 60.52 | 44.91 |  |
| EXCLUSIVE AREA<br>[SQ.MT.] | 14.89 | 21.04 | 21.04 | 14.89 |  |
| FLAT AREA<br>[SQ.MT.]      | 59.80 | 81.56 | 81.56 | 59.80 |  |

REFUGE FLOOR: 5<sup>TH</sup>, 10<sup>TH</sup> & 15<sup>TH</sup> FLOOR

Note: ALL DIMENSIONS ARE IN METERS AND FEET. 1 SQM = 10.764 SQFT, 1 M = 3.28 FT

### **BUILDING 3 - WING B**

UNIT TYPE: 2 BEDROOM UNIT & 3 BEDROOM TYPE 1 FIRST FLOOR PLAN

| AREA AS PER RERA           |       |       |       |       |
|----------------------------|-------|-------|-------|-------|
| FLAT NO.                   | 1     | 2     | 3     | 4     |
| CARPET AREA<br>[SQ.MT.]    | 60.52 | 44.91 | 44.91 | 60.52 |
| EXCLUSIVE AREA<br>[SQ.MT.] | 21.04 | 14.89 | 14.89 | 21.04 |
| FLAT AREA<br>[SQ.MT.]      | 81.56 | 59.80 | 59.80 | 81.56 |

REFUGE FLOOR: 5<sup>TH</sup>, 10<sup>TH</sup> & 15<sup>TH</sup> FLOOR

Note: ALL DIMENSIONS ARE IN METERS AND FEET. 1 SQM = 10.764 SQFT, 1 M = 3.28 FT

**BUILDING 3 - WING A** 

UNIT TYPE: 2 BEDROOM UNIT & 3 BEDROOM TYPE 1 TYPICAL EVEN (2, 4, 6, 8, 10, 12, 14, & 16<sup>TH</sup>)