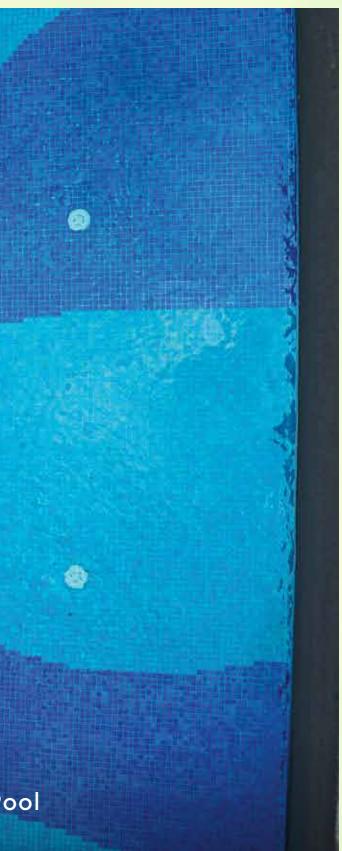

### LEGENDS

- 1. Entrance Gate Entry / Exit
- 2. Multi-Purpose Sports Court
- 3. Sit Out
- 4. Cricket Practice Net
- 5. Forest Greens Area
- 6. Welcome Boulevard
- 7. Green Island
- 8. Green Fire Tender Path
- 9. Herbal & Aroma Garden
- 10. Open Lawn
- 11. Swing
- 12. Lawn with Seating
- 13. Water Body
- 14. Rock Garden
- 15. M.S Pergola with Seating
- 16. Sand Pit
- 17. Toddlers Play Area
- 18. Interactive Fountain
- 19. Kids Play Area
- 20. Party Lawn
- 21. Amphitheatre
- 22. Entrance M.S. Pergola
- 23. Yoga Plaza

| 24. Rain Garden – Plantation |
|------------------------------|
| 25. Sloping Lawn             |
| 26. Sculpted Lawn            |
| 27. Terrace Garden           |
| 28. Paved Tree Plaza         |
| 29. Indoor Games             |
| 30. Gymnasium                |
| 31. Pool Deck                |
| 32. Kids Pool                |
| 33. Swimming Pool            |
| 34. Pergola with Seat        |
| 35. Cafeteria                |
| 36. Multipurpose Hall        |
| 37. Tree Plaza               |
| 38. Open Space               |
| 39. Entry Paving Plaza       |
| 40. Parking Area             |
| 41. Services                 |
|                              |
|                              |