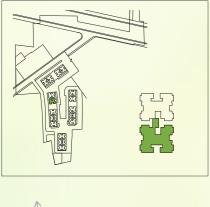

### MASTER LAYOUT PLAN

### LEGENDS

- 1. Entrance Gate Entry / Exit
- 2. Multi-Purpose Sports Court
- 3. Sit Out
- 4. Cricket Practice Net
- 5. Forest Greens Area
- 6. Welcome Boulevard
- 7. Green Island
- 8. Green Fire Tender Path
- 9. Herbal & Aroma Garden
- 10. Open Lawn
- 11. Swing
- 12. Lawn with Seating
- 13. Water Body
- 14. Rock Garden
- 15. M.S Pergola with Seating
- 16. Sand Pit
- 17. Toddlers Play Area
- 18. Interactive Fountain
- 19. Kids Play Area
- 20. Party Lawn
- 21. Amphitheatre
- 22. Entrance M.S. Pergola
- 23. Yoga Plaza

| 24. Rain Garden – Plantation |
|------------------------------|
| 25. Sloping Lawn             |
| 26. Sculpted Lawn            |
| 27. Terrace Garden           |
| 28. Paved Tree Plaza         |
| 29. Indoor Games             |
| 30. Gymnasium                |
| 31. Pool Deck                |
| 32. Kids Pool                |
| 33. Swimming Pool            |
| 34. Pergola with Seat        |
| 35. Cafeteria                |
| 36. Multipurpose Hall        |
| 37. Tree Plaza               |
| 38. Open Space               |
| 39. Entry Paving Plaza       |
| 40. Parking Area             |
| 41. Services                 |
|                              |
|                              |