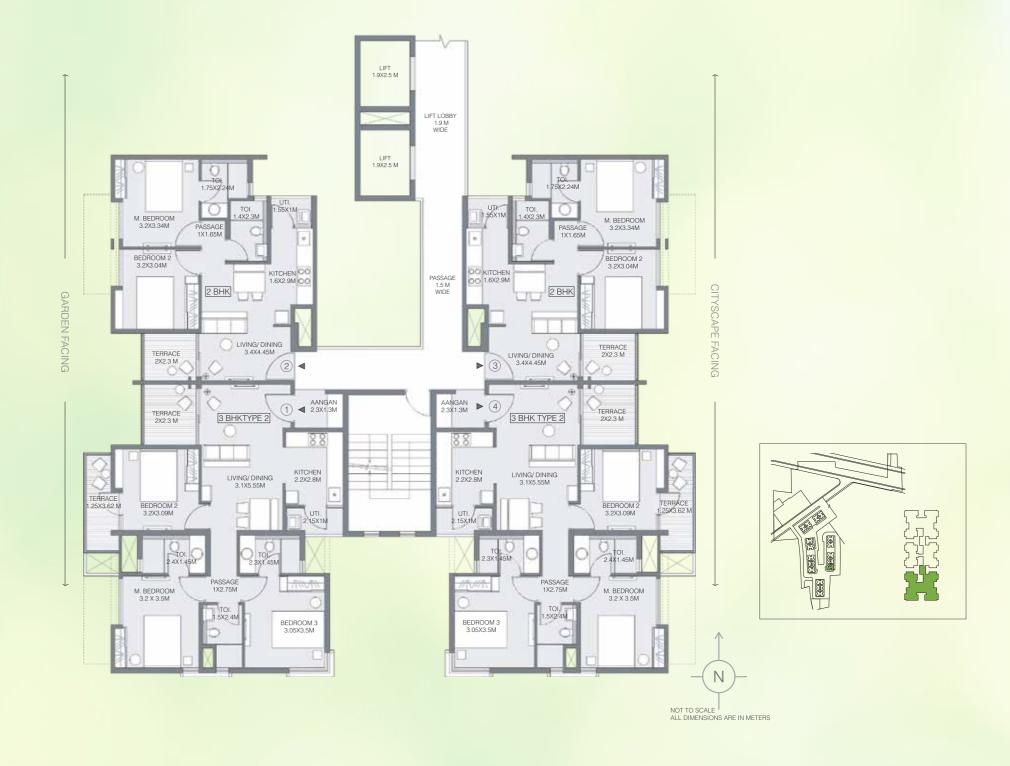

### **BUILDING 1 - WING A**

UNIT TYPE: 2 BEDROOM UNIT & 3 BEDROOM TYPE 2 FIRST FLOOR PLAN

| AREA AS PER RERA           |       |       |       |       |  |
|----------------------------|-------|-------|-------|-------|--|
| FLAT NO.                   | 1     | 2     | 3     | 4     |  |
| CARPET AREA<br>[SQ.MT.]    | 40.84 | 67.62 | 67.62 | 40.84 |  |
| EXCLUSIVE AREA<br>[SQ.MT.] | 18.95 | 21.09 | 21.09 | 18.95 |  |
| FLAT AREA<br>[SQ.MT.]      | 59.79 | 88.71 | 88.71 | 59.79 |  |

REFUGE FLOOR: 5<sup>TH</sup>, 10<sup>TH</sup> & 15<sup>TH</sup> FLOOR

Note: ALL DIMENSIONS ARE IN METERS AND FEET. 1 SQM = 10.764 SQFT, 1 M = 3.28 FT

**BUILDING 1 - WING B** 

UNIT TYPE: 2 BEDROOM UNIT FIRST FLOOR PLAN