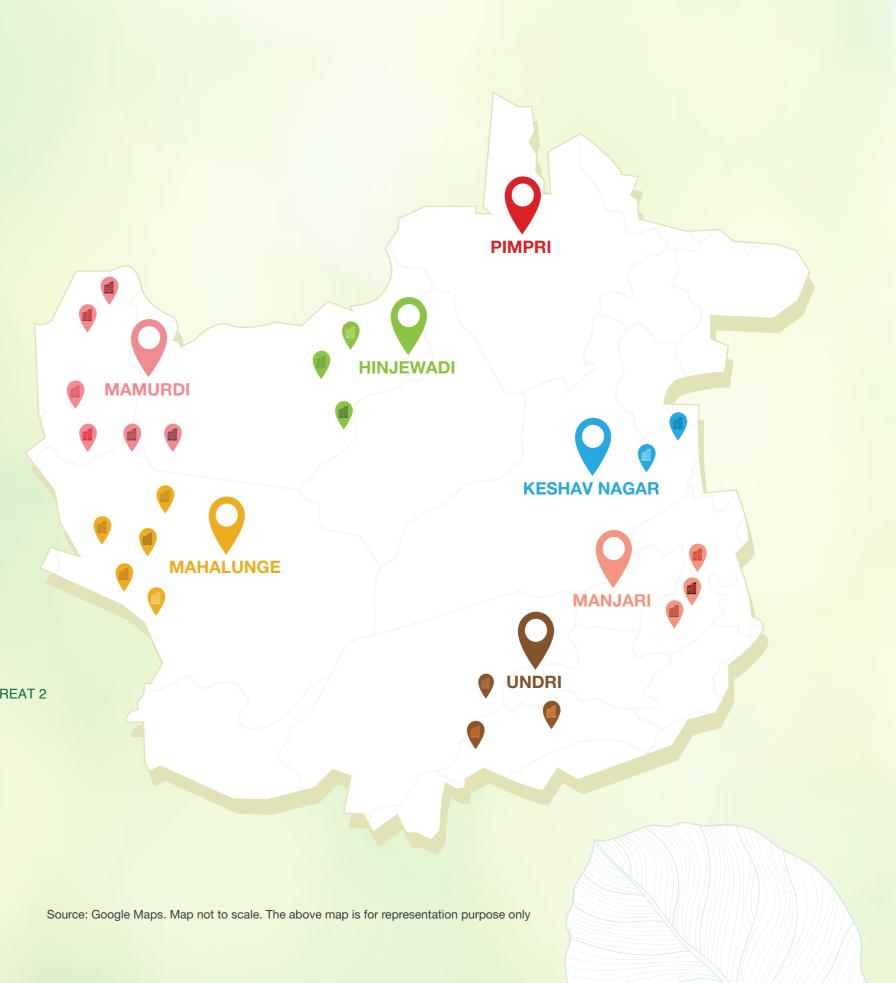

## **OUR FOOTPRINTS** IN PUNE

# UNDRI

- GODREJ PRANA
- **GODREJ GREENS**
- **GODREJ HORIZON**

### HINJEWADI

**GODREJ WOODSVILLE** 

**GODREJ FOREST GROVE** 

**GODREJ PARK GREENS** 

**GODREJ NURTURE** 

GODREJ SERENE

GODREJ CARNIVAL

GODREJ WOOD PARK

- **GODREJ ELEMENTS**
- GODREJ 24

MAMURDI

### **KESHAV NAGAR**

- **GODREJ INFINITY**
- GODREJ REJUVE

### MANJARI

- GODREJ SKY GREENS
- GODREJ PARKRIDGE
- GODREJ BOULEVARD
- GODREJ URBAN RETREAT

### MAHALUNGE

- GODREJ HILLSIDE, GODREJ HILLSIDE 2 & **GODREJ HILLSIDE 3**
- GODREJ MEADOWS & GODREJ MEADOWS 2
- **GODREJ GREEN COVE**
- **GODREJ GREEN VISTAS**
- GODREJ HILL RETREAT & GODREJ HILL RETREAT 2