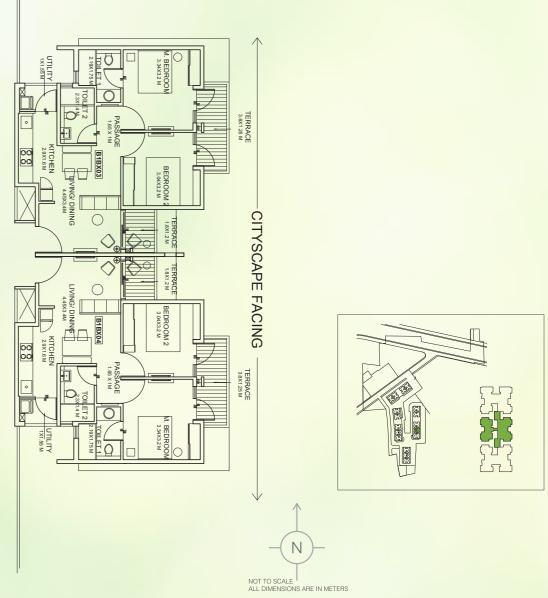

### **BUILDING 1 - WING C**

UNIT TYPE: 2 BEDROOM UNIT & 3 BEDROOM TYPE 2 FIRST FLOOR PLAN

| AREA AS PER RERA           |       |       |       |       |  |
|----------------------------|-------|-------|-------|-------|--|
| FLAT NO.                   | 1     | 2     | 3     | 4     |  |
| CARPET AREA<br>[SQ.MT.]    | 67.62 | 40.84 | 40.84 | 67.62 |  |
| EXCLUSIVE AREA<br>[SQ.MT.] | 21.09 | 18.95 | 18.95 | 21.09 |  |
| FLAT AREA<br>[SQ.MT.]      | 88.71 | 59.79 | 59.79 | 88.71 |  |

REFUGE FLOOR: 5<sup>TH</sup>, 10<sup>TH</sup> & 15<sup>TH</sup> FLOOR

Note: ALL DIMENSIONS ARE IN METERS AND FEET. 1 SQM = 10.764 SQFT, 1 M = 3.28 FT

**BUILDING 1 - WING A** 

UNIT TYPE: 2 BEDROOM UNIT & 3 BEDROOM TYPE 2 TYPICAL ODD (3, 5, 7, 9, 11, & 13<sup>™</sup>)