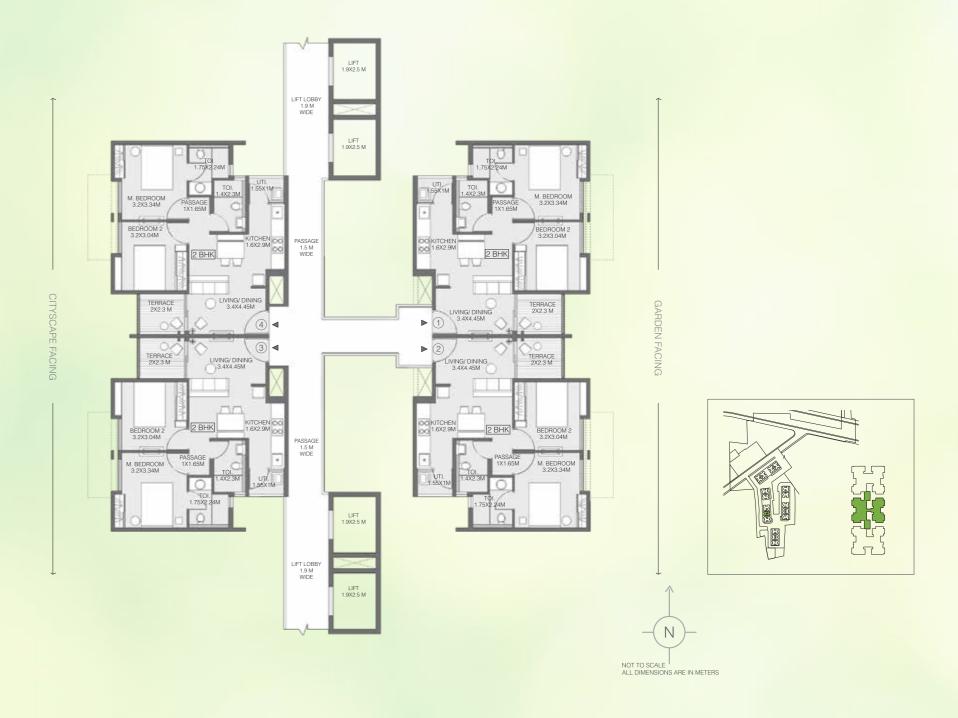

# **UNIT PLANS**

**BUILDING 1 - WING A** 

UNIT TYPE: 2 BEDROOM UNIT & 3 BEDROOM TYPE 2 TYPICAL EVEN (2, 4, 6, 8, 10, 12, 14, & 16<sup>TH</sup>)

| AREA AS PER RERA           |       |       |       |       |  |
|----------------------------|-------|-------|-------|-------|--|
| FLAT NO.                   | 1     | 2     | 3     | 4     |  |
| CARPET AREA<br>[SQ.MT.]    | 41.46 | 71.65 | 71.65 | 41.46 |  |
| EXCLUSIVE AREA<br>[SQ.MT.] | 12.27 | 13.60 | 13.60 | 12.27 |  |
| FLAT AREA<br>[SQ.MT.]      | 53.73 | 85.25 | 85.25 | 53.73 |  |

REFUGE FLOOR: 5<sup>TH</sup>, 10<sup>TH</sup> & 15<sup>TH</sup> FLOOR

Note: ALL DIMENSIONS ARE IN METERS AND FEET. 1 SQM = 10.764 SQFT, 1 M = 3.28 FT

UNIT TYPE: 2 BEDROOM UNIT TYPICAL EVEN (2, 4, 6, 8, 10, 12, 14, & 16<sup>TH</sup>)