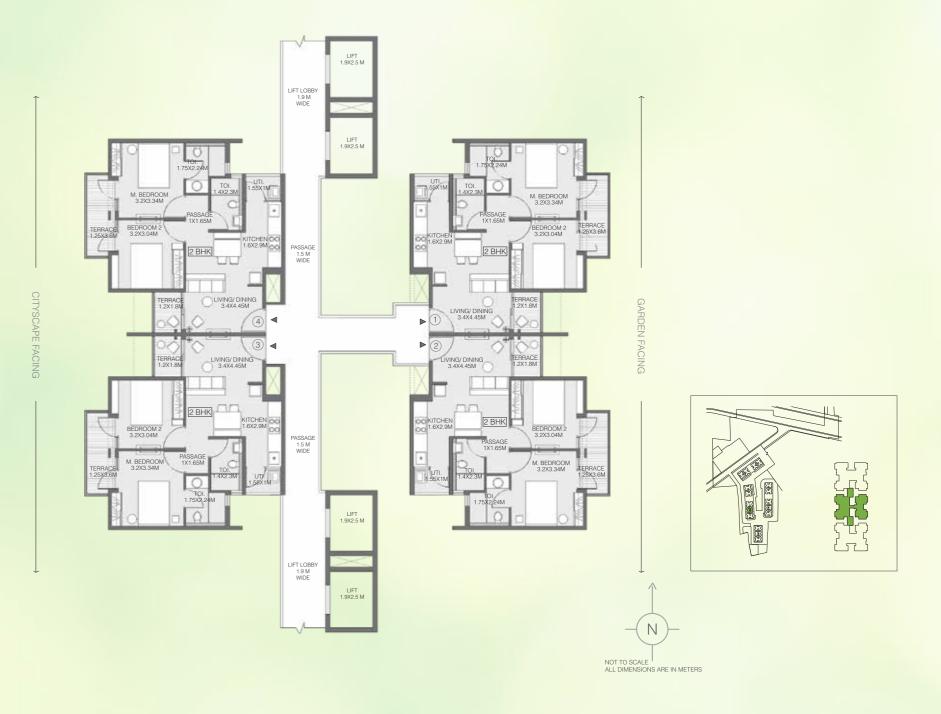

# **BUILDING 3 - WING A**

UNIT TYPE: 2 BEDROOM UNIT & 3 BEDROOM TYPE 1 FIRST FLOOR PLAN

| AREA AS PER RERA           |       |       |       |       |  |
|----------------------------|-------|-------|-------|-------|--|
| FLAT NO.                   | 1     | 2     | 3     | 4     |  |
| CARPET AREA<br>[SQ.MT.]    | 44.91 | 60.52 | 60.52 | 44.91 |  |
| EXCLUSIVE AREA<br>[SQ.MT.] | 14.89 | 21.04 | 21.04 | 14.89 |  |
| FLAT AREA<br>[SQ.MT.]      | 59.80 | 81.56 | 81.56 | 59.80 |  |

REFUGE FLOOR: 5<sup>TH</sup>, 10<sup>TH</sup> & 15<sup>TH</sup> FLOOR

Note: ALL DIMENSIONS ARE IN METERS AND FEET. 1 SQM = 10.764 SQFT, 1 M = 3.28 FT