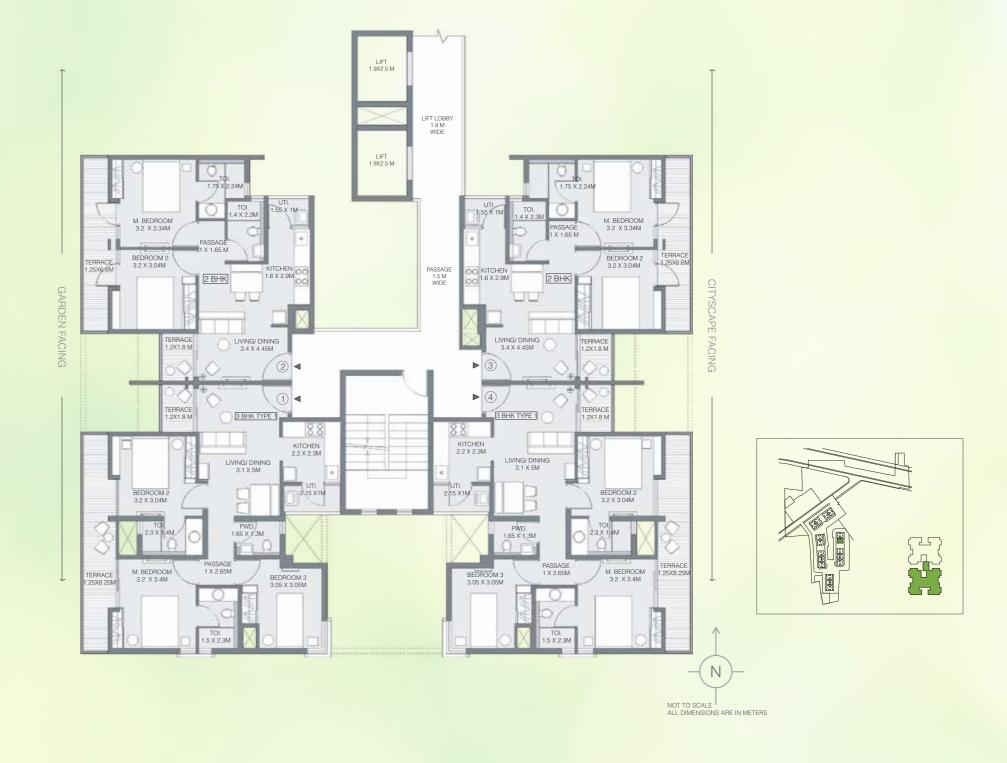

# **BUILDING 3 - WING A**

UNIT TYPE: 2 BEDROOM UNIT & 3 BEDROOM TYPE 1 FIRST FLOOR PLAN

| AREA AS PER RERA           |       |       |       |       |  |
|----------------------------|-------|-------|-------|-------|--|
| FLAT NO.                   | 1     | 2     | 3     | 4     |  |
| CARPET AREA<br>[SQ.MT.]    | 44.91 | 60.52 | 60.52 | 44.91 |  |
| EXCLUSIVE AREA<br>[SQ.MT.] | 14.89 | 21.04 | 21.04 | 14.89 |  |
| FLAT AREA<br>[SQ.MT.]      | 59.80 | 81.56 | 81.56 | 59.80 |  |

REFUGE FLOOR: 5<sup>TH</sup>, 10<sup>TH</sup> & 15<sup>TH</sup> FLOOR

Note: ALL DIMENSIONS ARE IN METERS AND FEET. 1 SQM = 10.764 SQFT, 1 M = 3.28 FT