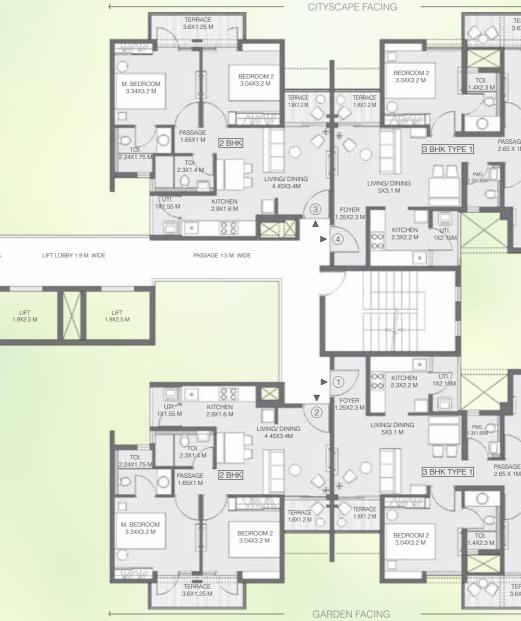

# **UNIT PLANS**

**BUILDING 1 - WING A** 

UNIT TYPE: 2 BEDROOM UNIT & 3 BEDROOM TYPE 2 TYPICAL EVEN (2, 4, 6, 8, 10, 12, 14, & 16<sup>TH</sup>)

| AREA AS PER RERA           |       |       |       |       |  |
|----------------------------|-------|-------|-------|-------|--|
| FLAT NO.                   | 1     | 2     | 3     | 4     |  |
| CARPET AREA<br>[SQ.MT.]    | 41.46 | 71.65 | 71.65 | 41.46 |  |
| EXCLUSIVE AREA<br>[SQ.MT.] | 12.27 | 13.60 | 13.60 | 12.27 |  |
| FLAT AREA<br>[SQ.MT.]      | 53.73 | 85.25 | 85.25 | 53.73 |  |

REFUGE FLOOR: 5<sup>TH</sup>, 10<sup>TH</sup> & 15<sup>TH</sup> FLOOR

Note: ALL DIMENSIONS ARE IN METERS AND FEET. 1 SQM = 10.764 SQFT, 1 M = 3.28 FT

UNIT TYPE: 2 BEDROOM UNIT TYPICAL EVEN (2, 4, 6, 8, 10, 12, 14, & 16<sup>TH</sup>)