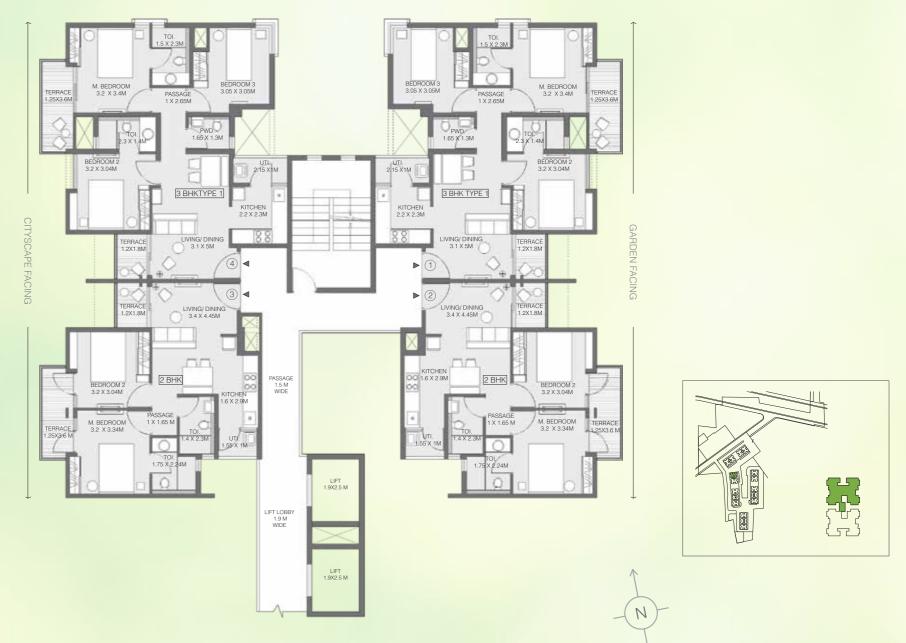

# **UNIT PLANS**

**BUILDING 1 - WING A** 

UNIT TYPE: 2 BEDROOM UNIT & 3 BEDROOM TYPE 2 TYPICAL EVEN (2, 4, 6, 8, 10, 12, 14, & 16<sup>TH</sup>)

| AREA AS PER RERA           |       |       |       |       |  |
|----------------------------|-------|-------|-------|-------|--|
| FLAT NO.                   | 1     | 2     | 3     | 4     |  |
| CARPET AREA<br>[SQ.MT.]    | 41.46 | 71.65 | 71.65 | 41.46 |  |
| EXCLUSIVE AREA<br>[SQ.MT.] | 12.27 | 13.60 | 13.60 | 12.27 |  |
| FLAT AREA<br>[SQ.MT.]      | 53.73 | 85.25 | 85.25 | 53.73 |  |

REFUGE FLOOR: 5<sup>TH</sup>, 10<sup>TH</sup> & 15<sup>TH</sup> FLOOR

Note: ALL DIMENSIONS ARE IN METERS AND FEET. 1 SQM = 10.764 SQFT, 1 M = 3.28 FT

UNIT TYPE: 2 BEDROOM UNIT TYPICAL EVEN (2, 4, 6, 8, 10, 12, 14, & 16<sup>TH</sup>)