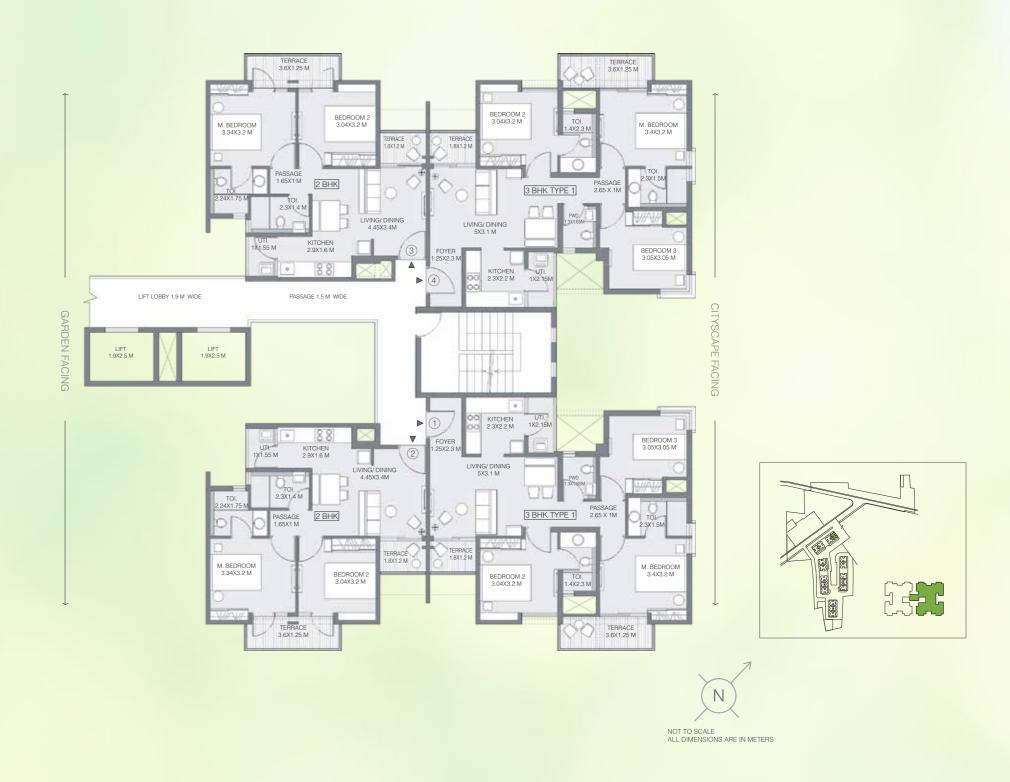

# **BUILDING 4 - WING A**

UNIT TYPE: 2 BEDROOM UNIT & 3 BEDROOM TYPE 1 FIRST FLOOR PLAN

| AREA AS PER RERA           |       |       |       |       |
|----------------------------|-------|-------|-------|-------|
| FLAT NO.                   | 1     | 2     | 3     | 4     |
| CARPET AREA<br>[SQ.MT.]    | 45.04 | 60.70 | 60.70 | 45.04 |
| EXCLUSIVE AREA<br>[SQ.MT.] | 14.67 | 20.79 | 20.79 | 14.67 |
| FLAT AREA<br>[SQ.MT.]      | 59.71 | 81.49 | 81.49 | 59.71 |

REFUGE FLOOR: 6<sup>TH</sup>, 11<sup>TH</sup> & 16<sup>TH</sup> FLOOR

GARDEN FACING

Note: ALL DIMENSIONS ARE IN METERS AND FEET. 1 SQM = 10.764 SQFT, 1 M = 3.28 FT