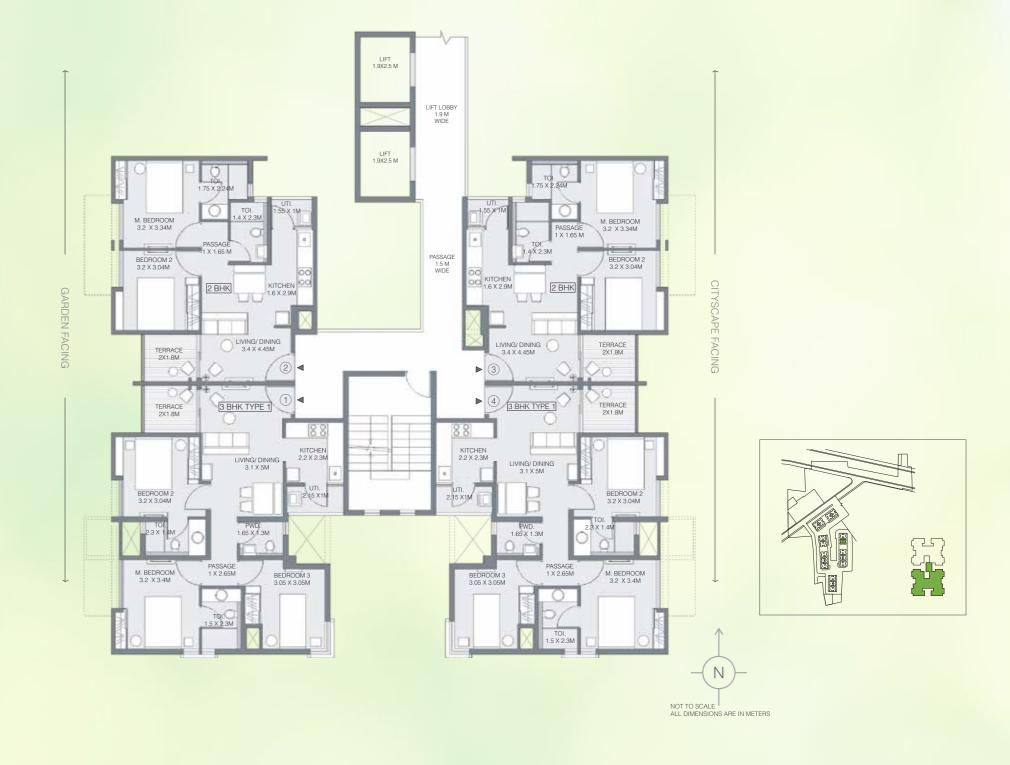

# **UNIT PLANS**

**BUILDING 1 - WING A** 

UNIT TYPE: 2 BEDROOM UNIT & 3 BEDROOM TYPE 2 TYPICAL EVEN (2, 4, 6, 8, 10, 12, 14, & 16<sup>TH</sup>)

| AREA AS PER RERA           |       |       |       |       |  |
|----------------------------|-------|-------|-------|-------|--|
| FLAT NO.                   | 1     | 2     | 3     | 4     |  |
| CARPET AREA<br>[SQ.MT.]    | 41.46 | 71.65 | 71.65 | 41.46 |  |
| EXCLUSIVE AREA<br>[SQ.MT.] | 12.27 | 13.60 | 13.60 | 12.27 |  |
| FLAT AREA<br>[SQ.MT.]      | 53.73 | 85.25 | 85.25 | 53.73 |  |

REFUGE FLOOR: 5<sup>TH</sup>, 10<sup>TH</sup> & 15<sup>TH</sup> FLOOR

Note: ALL DIMENSIONS ARE IN METERS AND FEET. 1 SQM = 10.764 SQFT, 1 M = 3.28 FT

UNIT TYPE: 2 BEDROOM UNIT TYPICAL EVEN (2, 4, 6, 8, 10, 12, 14, & 16<sup>TH</sup>)