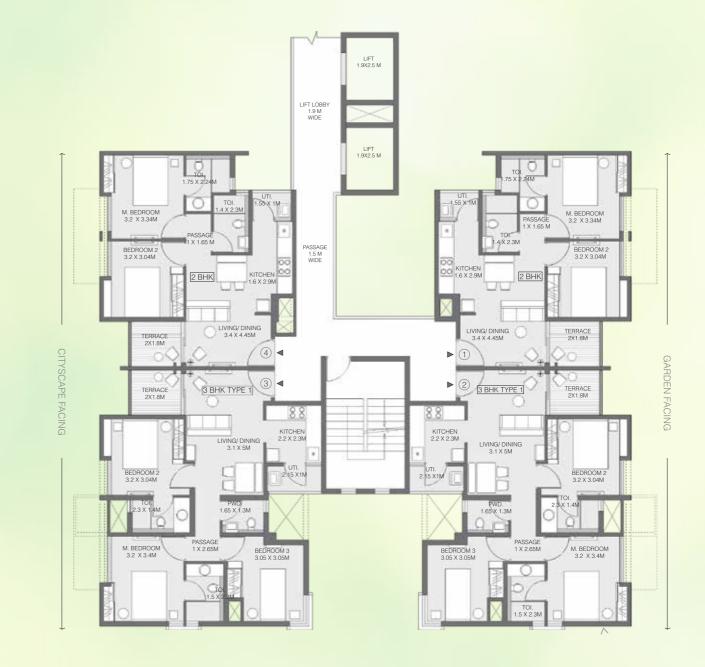

# **BUILDING 4 - WING A**

UNIT TYPE: 2 BEDROOM UNIT & 3 BEDROOM TYPE 1 FIRST FLOOR PLAN

| AREA AS PER RERA           |       |       |       |       |
|----------------------------|-------|-------|-------|-------|
| FLAT NO.                   | 1     | 2     | 3     | 4     |
| CARPET AREA<br>[SQ.MT.]    | 45.04 | 60.70 | 60.70 | 45.04 |
| EXCLUSIVE AREA<br>[SQ.MT.] | 14.67 | 20.79 | 20.79 | 14.67 |
| FLAT AREA<br>[SQ.MT.]      | 59.71 | 81.49 | 81.49 | 59.71 |

REFUGE FLOOR: 6<sup>TH</sup>, 11<sup>TH</sup> & 16<sup>TH</sup> FLOOR

GARDEN FACING

Note: ALL DIMENSIONS ARE IN METERS AND FEET. 1 SQM = 10.764 SQFT, 1 M = 3.28 FT

# **BUILDING 4 - WING B**

UNIT TYPE: 2 BEDROOM UNIT & 3 BEDROOM TYPE 1 FIRST FLOOR PLAN

| AREA AS PER RERA           |       |       |       |       |  |
|----------------------------|-------|-------|-------|-------|--|
| FLAT NO.                   | 1     | 2     | 3     | 4     |  |
| CARPET AREA<br>[SQ.MT.]    | 60.70 | 45.04 | 45.04 | 60.70 |  |
| EXCLUSIVE AREA<br>[SQ.MT.] | 20.79 | 14.76 | 14.67 | 20.79 |  |
| FLAT AREA<br>[SQ.MT.]      | 81.49 | 59.80 | 59.71 | 81.49 |  |

REFUGE FLOOR: 6<sup>TH</sup>, 11<sup>TH</sup> & 16<sup>TH</sup> FLOOR

Note: ALL DIMENSIONS ARE IN METERS AND FEET. 1 SQM = 10.764 SQFT, 1 M = 3.28 FT

The furniture accessories, paintings, items, electronics good additional fittings/fixtures, decorative items, false ceiling including finishing materials, specifications, shades, sizes and colour of tiles etc. Shown in the image are only indicative in nature and are only for the purpose of illustrating indicating a possible layout and do not form part of the standard specifications/amenities/services to be provided in the flat.