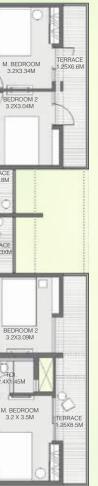

# **UNIT PLANS**

**BUILDING 1 - WING A** 

UNIT TYPE: 2 BEDROOM UNIT & 3 BEDROOM TYPE 2 TYPICAL EVEN (2, 4, 6, 8, 10, 12, 14, & 16<sup>TH</sup>)

| AREA AS PER RERA           |       |       |       |       |  |
|----------------------------|-------|-------|-------|-------|--|
| FLAT NO.                   | 1     | 2     | 3     | 4     |  |
| CARPET AREA<br>[SQ.MT.]    | 41.46 | 71.65 | 71.65 | 41.46 |  |
| EXCLUSIVE AREA<br>[SQ.MT.] | 12.27 | 13.60 | 13.60 | 12.27 |  |
| FLAT AREA<br>[SQ.MT.]      | 53.73 | 85.25 | 85.25 | 53.73 |  |

REFUGE FLOOR: 5<sup>TH</sup>, 10<sup>TH</sup> & 15<sup>TH</sup> FLOOR

Note: ALL DIMENSIONS ARE IN METERS AND FEET. 1 SQM = 10.764 SQFT, 1 M = 3.28 FT

UNIT TYPE: 2 BEDROOM UNIT TYPICAL EVEN (2, 4, 6, 8, 10, 12, 14, & 16<sup>TH</sup>)