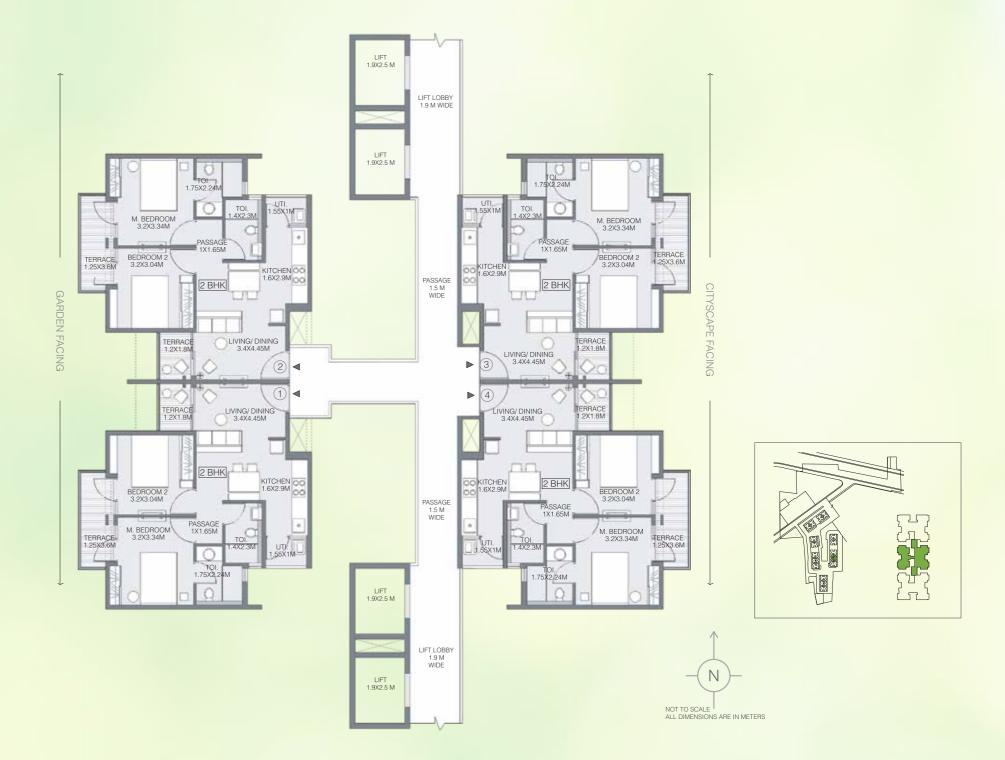

REFUGE FLOOR: 5<sup>TH</sup>, 10<sup>TH</sup> & 15<sup>TH</sup> FLOOR

Note: ALL DIMENSIONS ARE IN METERS AND FEET. 1 SQM = 10.764 SQFT, 1 M = 3.28 FT

**BUILDING 2 - WING A** 

UNIT TYPE: 2 BEDROOM UNIT & 3 BEDROOM TYPE 1 TYPICAL EVEN (2, 4, 6, 8, 10, 12, 14, & 16<sup>TH</sup>)

| AREA AS PER RERA           |       |       |       |       |  |
|----------------------------|-------|-------|-------|-------|--|
| FLAT NO.                   | 1     | 2     | 3     | 4     |  |
| CARPET AREA<br>[SQ.MT.]    | 45.04 | 57.94 | 58.15 | 45.04 |  |
| EXCLUSIVE AREA<br>[SQ.MT.] | 9.04  | 12.98 | 12.98 | 9.04  |  |
| FLAT AREA<br>[SQ.MT.]      | 54.08 | 70.92 | 70.92 | 54.08 |  |

REFUGE FLOOR: 5<sup>TH</sup>, 10<sup>TH</sup> & 15<sup>TH</sup> FLOOR

Note: ALL DIMENSIONS ARE IN METERS AND FEET. 1 SQM = 10.764 SQFT, 1 M = 3.28 FT

**BUILDING 2 - WING B** 

UNIT TYPE: 2 BEDROOM UNIT & 3 BEDROOM TYPE 1 TYPICAL EVEN (2, 4, 6, 8, 10, 12, 14, & 16<sup>TH</sup>)

| AREA AS PER RERA           |       |       |       |       |  |
|----------------------------|-------|-------|-------|-------|--|
| FLAT NO.                   | 1     | 2     | 3     | 4     |  |
| CARPET AREA<br>[SQ.MT.]    | 58.15 | 45.04 | 45.04 | 58.15 |  |
| EXCLUSIVE AREA<br>[SQ.MT.] | 12.98 | 9.04  | 9.04  | 12.98 |  |
| FLAT AREA<br>[SQ.MT.]      | 71.13 | 54.08 | 54.08 | 71.13 |  |

REFUGE FLOOR: 5<sup>TH</sup>, 10<sup>TH</sup> & 15<sup>TH</sup> FLOOR

Note: ALL DIMENSIONS ARE IN METERS AND FEET. 1 SQM = 10.764 SQFT, 1 M = 3.28 FT

**BUILDING 2 - WING A** 

UNIT TYPE: 2 BEDROOM UNIT & 3 BEDROOM TYPE 1 TYPICAL ODD (3, 5, 7, 9, 11, & 13<sup>TH</sup>)