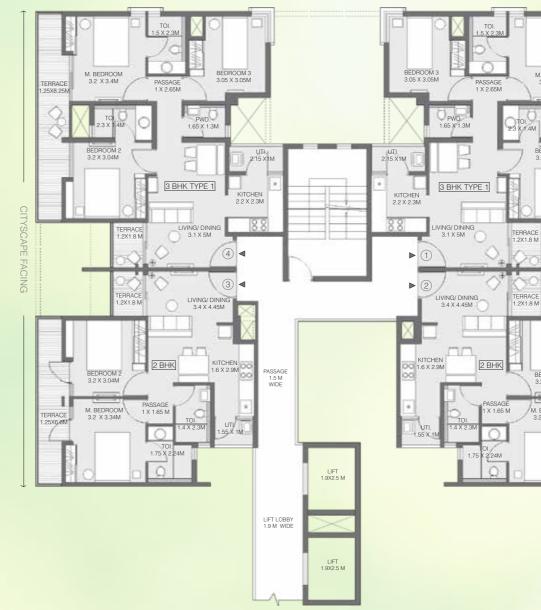

# **UNIT PLANS**

**BUILDING 1 - WING A** 

UNIT TYPE: 2 BEDROOM UNIT & 3 BEDROOM TYPE 2 TYPICAL EVEN (2, 4, 6, 8, 10, 12, 14, & 16<sup>TH</sup>)

| AREA AS PER RERA           |       |       |       |       |  |
|----------------------------|-------|-------|-------|-------|--|
| FLAT NO.                   | 1     | 2     | 3     | 4     |  |
| CARPET AREA<br>[SQ.MT.]    | 41.46 | 71.65 | 71.65 | 41.46 |  |
| EXCLUSIVE AREA<br>[SQ.MT.] | 12.27 | 13.60 | 13.60 | 12.27 |  |
| FLAT AREA<br>[SQ.MT.]      | 53.73 | 85.25 | 85.25 | 53.73 |  |

REFUGE FLOOR: 5<sup>TH</sup>, 10<sup>TH</sup> & 15<sup>TH</sup> FLOOR

Note: ALL DIMENSIONS ARE IN METERS AND FEET. 1 SQM = 10.764 SQFT, 1 M = 3.28 FT

UNIT TYPE: 2 BEDROOM UNIT TYPICAL EVEN (2, 4, 6, 8, 10, 12, 14, & 16<sup>TH</sup>)

| AREA AS PER RERA           |       |       |       |       |  |
|----------------------------|-------|-------|-------|-------|--|
| FLAT NO.                   | 1     | 2     | 3     | 4     |  |
| CARPET AREA<br>[SQ.MT.]    | 41.46 | 41.46 | 41.46 | 41.46 |  |
| EXCLUSIVE AREA<br>[SQ.MT.] | 12.27 | 12.27 | 12.27 | 12.27 |  |
| FLAT AREA<br>[SQ.MT.]      | 53.73 | 53.73 | 53.73 | 53.73 |  |

REFUGE FLOOR: 5<sup>TH</sup>, 10<sup>TH</sup> & 15<sup>TH</sup> FLOOR

Note: ALL DIMENSIONS ARE IN METERS AND FEET. 1 SQM = 10.764 SQFT, 1 M = 3.28 FT

**BUILDING 1 - WING C** 

UNIT TYPE: 2 BEDROOM UNIT & 3 BEDROOM TYPE 2 TYPICAL EVEN (2, 4, 6, 8, 10, 12, 14, & 16<sup>TH</sup>)

| AREA AS PER RERA           |       |       |       |       |  |
|----------------------------|-------|-------|-------|-------|--|
| FLAT NO.                   | 1     | 2     | 3     | 4     |  |
| CARPET AREA<br>[SQ.MT.]    | 71.65 | 41.46 | 41.46 | 71.65 |  |
| EXCLUSIVE AREA<br>[SQ.MT.] | 13.60 | 12.27 | 12.27 | 13.60 |  |
| FLAT AREA<br>[SQ.MT.]      | 85.25 | 53.73 | 53.73 | 85.25 |  |

REFUGE FLOOR: 5<sup>TH</sup>, 10<sup>TH</sup> & 15<sup>TH</sup> FLOOR

Note: ALL DIMENSIONS ARE IN METERS AND FEET. 1 SQM = 10.764 SQFT, 1 M = 3.28 FT