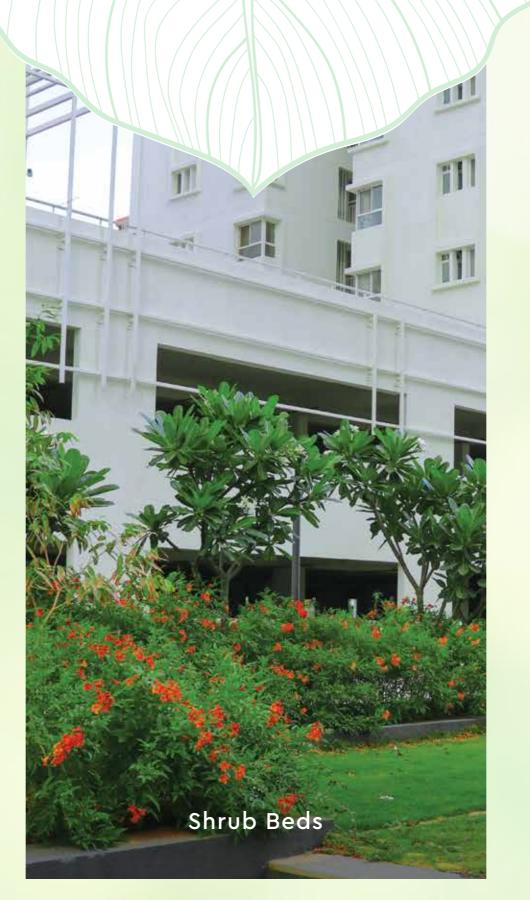

Games             |
| 30. Gymnasium                |
| 31. Pool Deck                |
| 32. Kids Pool                |
| 33. Swimming Pool            |
| 34. Pergola with Seat        |
| 35. Cafeteria                |
| 36. Multipurpose Hall        |
| 37. Tree Plaza               |
| 38. Open Space               |
| 39. Entry Paving Plaza       |
| 40. Parking Area             |
| 41. Services                 |
|                              |
|                              |



**B5** 

## BE A GOOD SPORT EVERY DAY



Shot at actual site.

Cricket Nets

PLUNGE INTO A POOL OF FUN

1

11-1-1

Grooms Club

Kids' Pool



## A PLACE WHERE KIDS CAN BE KIDS







## WELLNESS WITH OPEN, GREEN SPACES





## GIVE IN TO GARDENS ABLOOM WITH PEACE

Aroma Garden





## ENJOY NATURE AT ITS BEST







11

# **UNIT PLANS**



**BUILDING 1 - WING A** 

UNIT TYPE: 2 BEDROOM UNIT & 3 BEDROOM TYPE 2 TYPICAL EVEN (2, 4, 6, 8, 10, 12, 14, & 16<sup>TH</sup>)

| AREA AS PER RERA           |       |       |       |       |  |
|----------------------------|-------|-------|-------|-------|--|
| FLAT NO.                   | 1     | 2     | 3     | 4     |  |
| CARPET AREA<br>[SQ.MT.]    | 41.46 | 71.65 | 71.65 | 41.46 |  |
| EXCLUSIVE AREA<br>[SQ.MT.] | 12.27 | 13.60 | 13.60 | 12.27 |  |
| FLAT AREA<br>[SQ.MT.]      | 53.73 | 85.25 | 85.25 | 53.73 |  |

REFUGE FLOOR: 5<sup>TH</sup>, 10<sup>TH</sup> & 15<sup>TH</sup> FLOOR



Note: ALL DIMENSIONS ARE IN METERS AND FEET. 1 SQM = 10.764 SQFT, 1 M = 3.28 FT



UNIT TYPE: 2 BEDROOM UNIT TYPICAL EVEN (2, 4, 6, 8, 10, 12, 14, & 16<sup>TH</sup>)

| AREA