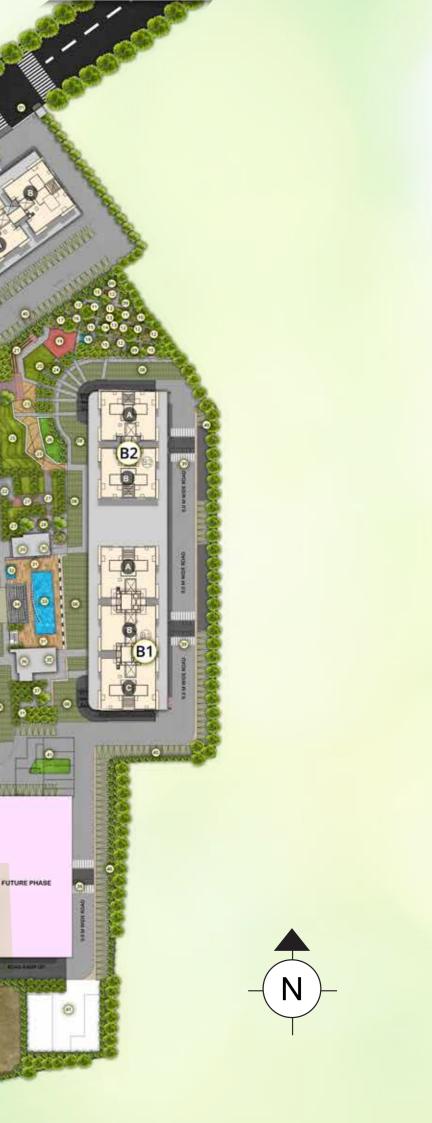

in
- 19. Kids Play Area
- 20. Party Lawn
- 21. Amphitheatre
- 22. Entrance M.S. Pergola
- 23. Yoga Plaza

| 24. Rain Garden – Plantation |
|------------------------------|
| 25. Sloping Lawn             |
| 26. Sculpted Lawn            |
| 27. Terrace Garden           |
| 28. Paved Tree Plaza         |
| 29. Indoor Games             |
| 30. Gymnasium                |
| 31. Pool Deck                |
| 32. Kids Pool                |
| 33. Swimming Pool            |
| 34. Pergola with Seat        |
| 35. Cafeteria                |
| 36. Multipurpose Hall        |
| 37. Tree Plaza               |
| 38. Open Space               |
| 39. Entry Paving Plaza       |
| 40. Parking Area             |
| 41. Services                 |
|                              |
|                              |



**B5** 

## BE A GOOD SPORT EVERY DAY



Shot at actual site.

Cricket Nets

PLUNGE INTO A POOL OF FUN

1

11-1-1

Grooms Club

Kids' Pool



## A PLACE WHERE KIDS CAN BE KIDS







## WELLNESS WITH OPEN, GREEN SPACES





## GIVE IN TO GARDENS ABLOOM WITH PEACE

Aroma Garden





## ENJOY NATURE AT ITS BEST







11

# **UNIT PLANS**



**BUILDING 1 - WING A** 

UNIT TYPE: 2 BEDROOM UNIT & 3 BEDROOM TYPE 2 TYPICAL EVEN (2, 4, 6, 8, 10, 12, 14, & 16<sup>TH</sup>)

| AREA AS PER RERA           |       |       |       |       |  |
|----------------------------|-------|-------|-------|-------|--|
| FLAT NO.                   | 1     | 2     | 3     | 4     |  |
| CARPET AREA<br>[SQ.MT.]    | 41.46 | 71.65 | 71.65 | 41.46 |  |
| EXCLUSIVE AREA<br>[SQ.MT.] | 12.27 | 13.60 | 13.60 | 12.27 |