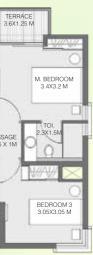

# **UNIT PLANS**

**BUILDING 1 - WING A** 

UNIT TYPE: 2 BEDROOM UNIT & 3 BEDROOM TYPE 2 TYPICAL EVEN (2, 4, 6, 8, 10, 12, 14, & 16<sup>TH</sup>)

| AREA AS PER RERA           |       |       |       |       |  |
|----------------------------|-------|-------|-------|-------|--|
| FLAT NO.                   | 1     | 2     | 3     | 4     |  |
| CARPET AREA<br>[SQ.MT.]    | 41.46 | 71.65 | 71.65 | 41.46 |  |
| EXCLUSIVE AREA<br>[SQ.MT.] | 12.27 | 13.60 | 13.60 | 12.27 |  |
| FLAT AREA<br>[SQ.MT.]      | 53.73 | 85.25 | 85.25 | 53.73 |  |

REFUGE FLOOR: 5<sup>TH</sup>, 10<sup>TH</sup> & 15<sup>TH</sup> FLOOR

Note: ALL DIMENSIONS ARE IN METERS AND FEET. 1 SQM = 10.764 SQFT, 1 M = 3.28 FT

UNIT TYPE: 2 BEDROOM UNIT TYPICAL EVEN (2, 4, 6, 8, 10, 12, 14, & 16<sup>TH</sup>)