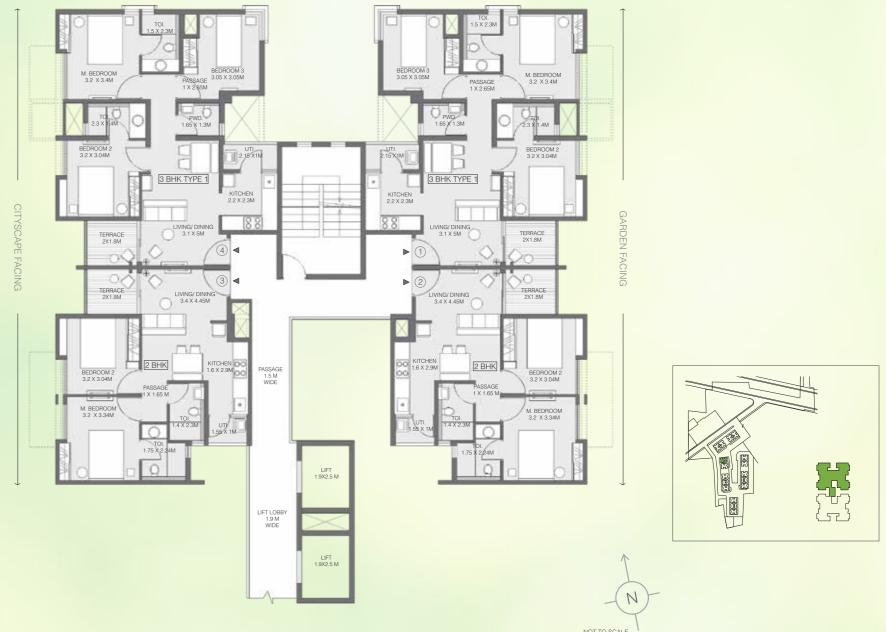

# **UNIT PLANS**

**BUILDING 1 - WING A** 

UNIT TYPE: 2 BEDROOM UNIT & 3 BEDROOM TYPE 2 TYPICAL EVEN (2, 4, 6, 8, 10, 12, 14, & 16<sup>TH</sup>)

| AREA AS PER RERA           |       |       |       |       |  |
|----------------------------|-------|-------|-------|-------|--|
| FLAT NO.                   | 1     | 2     | 3     | 4     |  |
| CARPET AREA<br>[SQ.MT.]    | 41.46 | 71.65 | 71.65 | 41.46 |  |
| EXCLUSIVE AREA<br>[SQ.MT.] | 12.27 | 13.60 | 13.60 | 12.27 |  |
| FLAT AREA<br>[SQ.MT.]      | 53.73 | 85.25 | 85.25 | 53.73 |  |

REFUGE FLOOR: 5<sup>TH</sup>, 10<sup>TH</sup> & 15<sup>TH</sup> FLOOR

Note: ALL DIMENSIONS ARE IN METERS AND FEET. 1 SQM = 10.764 SQFT, 1 M = 3.28 FT

UNIT TYPE: 2 BEDROOM UNIT TYPICAL EVEN (2, 4, 6, 8, 10, 12, 14, & 16<sup>TH</sup>)