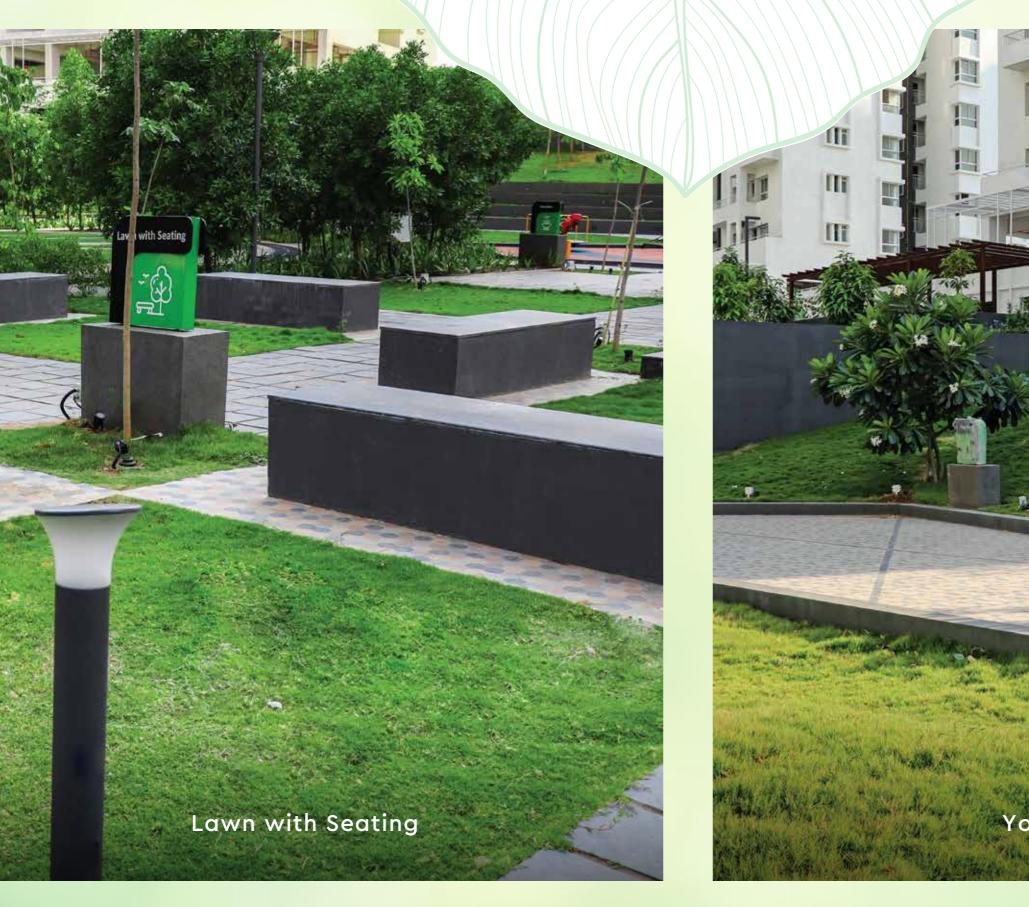

### LEGENDS

- 1. Entrance Gate Entry / Exit
- 2. Multi-Purpose Sports Court
- 3. Sit Out
- 4. Cricket Practice Net
- 5. Forest Greens Area
- 6. Welcome Boulevard
- 7. Green Island
- 8. Green Fire Tender Path
- 9. Herbal & Aroma Garden
- 10. Open Lawn
- 11. Swing
- 12. Lawn with Seating
- 13. Water Body
- 14. Rock Garden
- 15. M.S Pergola with Seating
- 16. Sand Pit
- 17. Toddlers Play Area
- 18. Interactive Fountain
- 19. Kids Play Area
- 20. Party Lawn
- 21. Amphitheatre
- 22. Entrance M.S. Pergola
- 23. Yoga Plaza