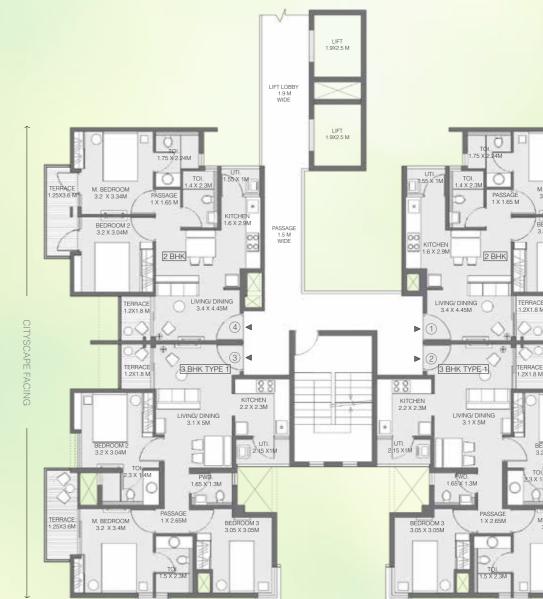

### **BUILDING 1 - WING A**

UNIT TYPE: 2 BEDROOM UNIT & 3 BEDROOM TYPE 2 FIRST FLOOR PLAN

| AREA AS PER RERA           |       |       |       |       |  |
|----------------------------|-------|-------|-------|-------|--|
| FLAT NO.                   | 1     | 2     | 3     | 4     |  |
| CARPET AREA<br>[SQ.MT.]    | 40.84 | 67.62 | 67.62 | 40.84 |  |
| EXCLUSIVE AREA<br>[SQ.MT.] | 18.95 | 21.09 | 21.09 | 18.95 |  |
| FLAT AREA<br>[SQ.MT.]      | 59.79 | 88.71 | 88.71 | 59.79 |  |

REFUGE FLOOR: 5<sup>TH</sup>, 10<sup>TH</sup> & 15<sup>TH</sup> FLOOR

Note: ALL DIMENSIONS ARE IN METERS AND FEET. 1 SQM = 10.764 SQFT, 1 M = 3.28 FT

**BUILDING 1 - WING B** 

UNIT TYPE: 2 BEDROOM UNIT FIRST FLOOR PLAN

### **BUILDING 1 - WING C**

UNIT TYPE: 2 BEDROOM UNIT & 3 BEDROOM TYPE 2 FIRST FLOOR PLAN

| AREA AS PER RERA           |       |       |       |       |  |
|----------------------------|-------|-------|-------|-------|--|
| FLAT NO.                   | 1     | 2     | 3     | 4     |  |
| CARPET AREA<br>[SQ.MT.]    | 67.62 | 40.84 | 40.84 | 67.62 |  |
| EXCLUSIVE AREA<br>[SQ.MT.] | 21.09 | 18.95 | 18.95 | 21.09 |  |
| FLAT AREA<br>[SQ.MT.]      | 88.71 | 59.79 | 59.79 | 88.71 |  |