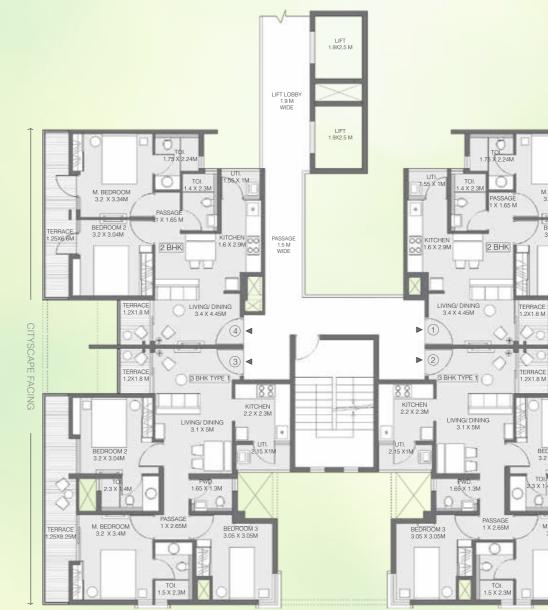

# **UNIT PLANS**

**BUILDING 1 - WING A** 

UNIT TYPE: 2 BEDROOM UNIT & 3 BEDROOM TYPE 2 TYPICAL EVEN (2, 4, 6, 8, 10, 12, 14, & 16<sup>TH</sup>)

| AREA AS PER RERA           |       |       |       |       |  |
|----------------------------|-------|-------|-------|-------|--|
| FLAT NO.                   | 1     | 2     | 3     | 4     |  |
| CARPET AREA<br>[SQ.MT.]    | 41.46 | 71.65 | 71.65 | 41.46 |  |
| EXCLUSIVE AREA<br>[SQ.MT.] | 12.27 | 13.60 | 13.60 | 12.27 |  |
| FLAT AREA<br>[SQ.MT.]      | 53.73 | 85.25 | 85.25 | 53.73 |  |

REFUGE FLOOR: 5<sup>TH</sup>, 10<sup>TH</sup> & 15<sup>TH</sup> FLOOR

Note: ALL DIMENSIONS ARE IN METERS AND FEET. 1 SQM = 10.764 SQFT, 1 M = 3.28 FT

UNIT TYPE: 2 BEDROOM UNIT TYPICAL EVEN (2, 4, 6, 8, 10, 12, 14, & 16<sup>TH</sup>)