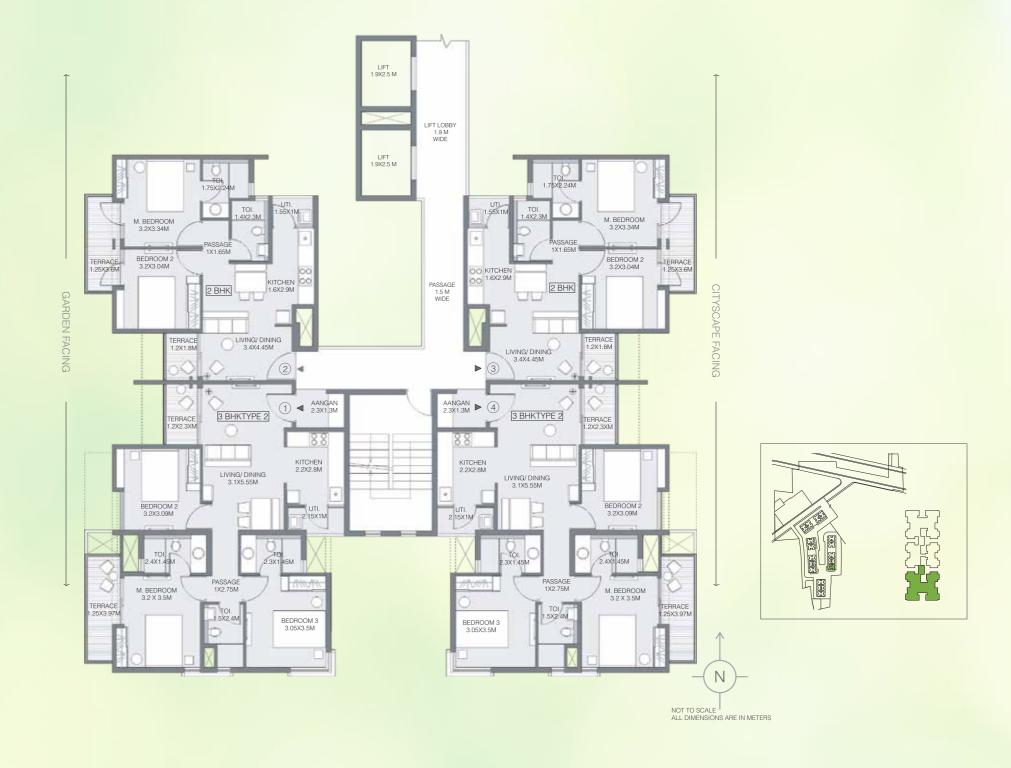

REFUGE FLOOR: 5<sup>TH</sup>, 10<sup>TH</sup> & 15<sup>TH</sup> FLOOR

Note: ALL DIMENSIONS ARE IN METERS AND FEET. 1 SQM = 10.764 SQFT, 1 M = 3.28 FT

**BUILDING 3 - WING A** 

UNIT TYPE: 2 BEDROOM UNIT & 3 BEDROOM TYPE 1 TYPICAL ODD (3, 5, 7, 9, 11, & 13<sup>TH</sup>)

| AREA AS PER RERA           |       |       |       |       |
|----------------------------|-------|-------|-------|-------|
| FLAT NO.                   | 1     | 2     | 3     | 4     |
| CARPET AREA<br>[SQ.MT.]    | 44.91 | 60.76 | 60.76 | 44.91 |
| EXCLUSIVE AREA<br>[SQ.MT.] | 12.04 | 16.18 | 16.18 | 12.04 |
| FLAT AREA<br>[SQ.MT.]      | 56.95 | 76.94 | 76.94 | 56.95 |

REFUGE FLOOR: 5<sup>TH</sup>, 10<sup>TH</sup> & 15<sup>TH</sup> FLOOR

Note: ALL DIMENSIONS ARE IN METERS AND FEET. 1 SQM = 10.764 SQFT, 1 M = 3.28 FT

**BUILDING 3 - WING B** 

UNIT TYPE: 2 BEDROOM UNIT & 3 BEDROOM TYPE 1 TYPICAL ODD (3, 5, 7, 9, 11, & 13<sup>™</sup>)

| AREA AS PER RERA           |       |       |       |       |
|----------------------------|-------|-------|-------|-------|
| FLAT NO.                   | 1     | 2     | 3     | 4     |
| CARPET AREA<br>[SQ.MT.]    | 60.76 | 44.91 | 44.91 | 60.76 |
| EXCLUSIVE AREA<br>[SQ.MT.] | 16.18 | 11.82 | 11.82 | 16.18 |
| FLAT AREA<br>[SQ.MT.]      | 76.94 | 56.73 | 56.73 | 76.94 |

REFUGE FLOOR: 5<sup>TH</sup>, 10<sup>TH</sup> & 15<sup>TH</sup> FLOOR

Note: ALL DIMENSIONS ARE IN METERS AND FEET. 1 SQM = 10.764 SQFT, 1 M = 3.28 FT

**BUILDING 3 - WING B** 

UNIT TYPE: 2 BEDROOM UNIT & 3 BEDROOM TYPE 1 TYPICAL ODD (3, 5, 7, 9, 11, & 13<sup>TH</sup>)

| AREA AS PER RERA           |       |       |       |       |  |
|----------------------------|-------|-------|-------|-------|--|
| FLAT NO.                   | 1     | 2     | 3     | 4     |  |
| CARPET AREA<br>[SQ.MT.]    | 60.76 | 44.91 | 44.91 | 60.76 |  |
| EXCLUSIVE AREA<br>[SQ.MT.] | 16.18 | 11.82 | 11.82 | 16.18 |  |
| FLAT AREA<br>[SQ.MT.]      | 76.94 | 56.73 | 56.73 | 76.94 |  |