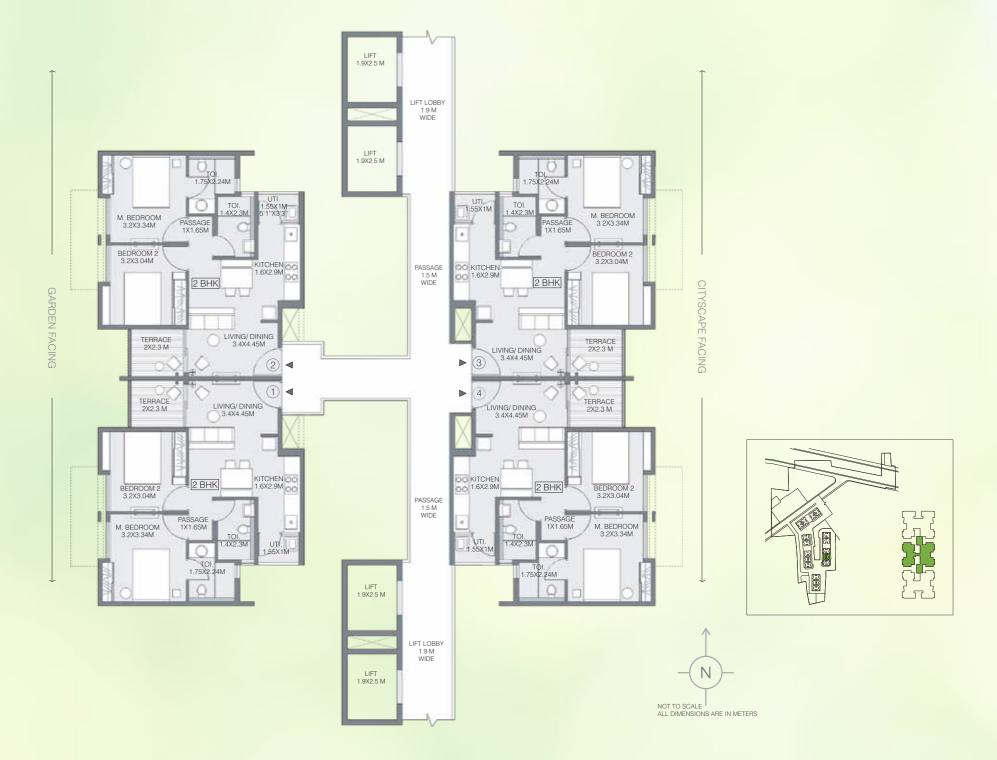

# **UNIT PLANS**

**BUILDING 1 - WING A** 

UNIT TYPE: 2 BEDROOM UNIT & 3 BEDROOM TYPE 2 TYPICAL EVEN (2, 4, 6, 8, 10, 12, 14, & 16<sup>TH</sup>)

| AREA AS PER RERA           |       |       |       |       |  |
|----------------------------|-------|-------|-------|-------|--|
| FLAT NO.                   | 1     | 2     | 3     | 4     |  |
| CARPET AREA<br>[SQ.MT.]    | 41.46 | 71.65 | 71.65 | 41.46 |  |
| EXCLUSIVE AREA<br>[SQ.MT.] | 12.27 | 13.60 | 13.60 | 12.27 |  |
| FLAT AREA<br>[SQ.MT.]      | 53.73 | 85.25 | 85.25 | 53.73 |  |

REFUGE FLOOR: 5<sup>TH</sup>, 10<sup>TH</sup> & 15<sup>TH</sup> FLOOR

Note: ALL DIMENSIONS ARE IN METERS AND FEET. 1 SQM = 10.764 SQFT, 1 M = 3.28 FT

UNIT TYPE: 2 BEDROOM UNIT TYPICAL EVEN (2, 4, 6, 8, 10, 12, 14, & 16<sup>TH</sup>)