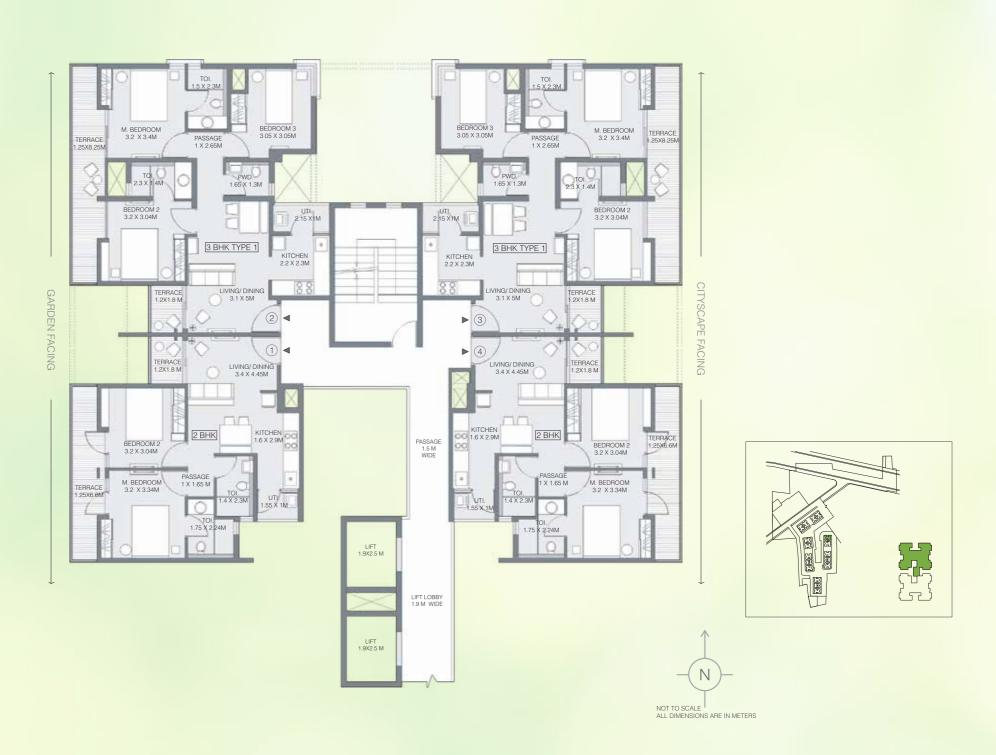

### **BUILDING 2 - WING A**

UNIT TYPE: 2 BEDROOM UNIT & 3 BEDROOM TYPE 1 FIRST FLOOR PLAN

| AREA AS PER RERA           |       |       |       |       |
|----------------------------|-------|-------|-------|-------|
| FLAT NO.                   | 1     | 2     | 3     | 4     |
| CARPET AREA<br>[SQ.MT.]    | 45.04 | 57.76 | 57.76 | 45.04 |
| EXCLUSIVE AREA<br>[SQ.MT.] | 14.67 | 21.00 | 21.00 | 14.67 |
| FLAT AREA<br>[SQ.MT.]      | 59.71 | 78.76 | 78.76 | 59.71 |

REFUGE FLOOR: 5<sup>TH</sup>, 10<sup>TH</sup> & 15<sup>TH</sup> FLOOR

Note: ALL DIMENSIONS ARE IN METERS AND FEET. 1 SQM = 10.764 SQFT, 1 M = 3.28 FT