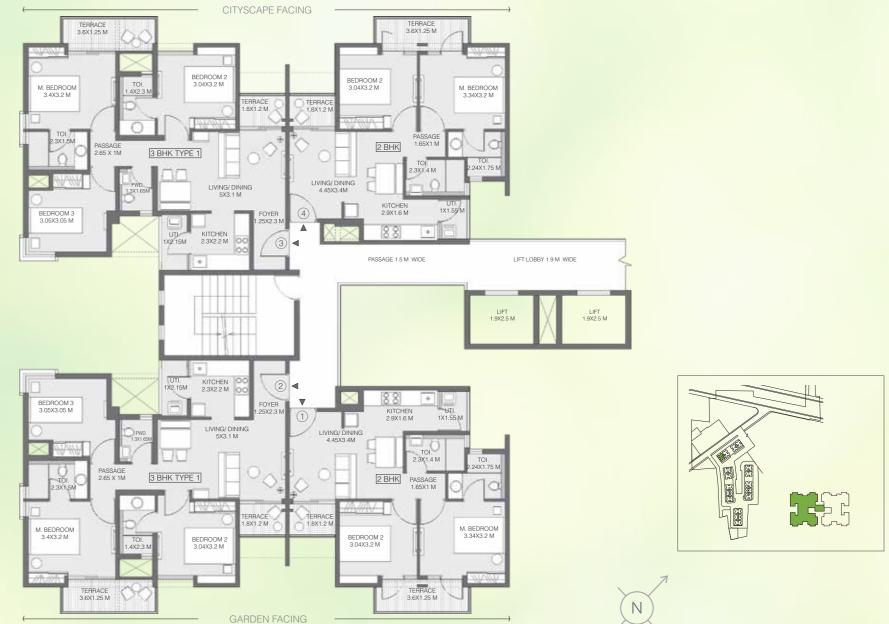

# **UNIT PLANS**

**BUILDING 1 - WING A** 

UNIT TYPE: 2 BEDROOM UNIT & 3 BEDROOM TYPE 2 TYPICAL EVEN (2, 4, 6, 8, 10, 12, 14, & 16<sup>TH</sup>)

| AREA AS PER RERA           |       |       |       |       |  |
|----------------------------|-------|-------|-------|-------|--|
| FLAT NO.                   | 1     | 2     | 3     | 4     |  |
| CARPET AREA<br>[SQ.MT.]    | 41.46 | 71.65 | 71.65 | 41.46 |  |
| EXCLUSIVE AREA<br>[SQ.MT.] | 12.27 | 13.60 | 13.60 | 12.27 |  |
| FLAT AREA<br>[SQ.MT.]      | 53.73 | 85.25 | 85.25 | 53.73 |  |

REFUGE FLOOR: 5<sup>TH</sup>, 10<sup>TH</sup> & 15<sup>TH</sup> FLOOR

Note: ALL DIMENSIONS ARE IN METERS AND FEET. 1 SQM = 10.764 SQFT, 1 M = 3.28 FT

UNIT TYPE: 2 BEDROOM UNIT TYPICAL EVEN (2, 4, 6, 8, 10, 12, 14, & 16<sup>TH</sup>)