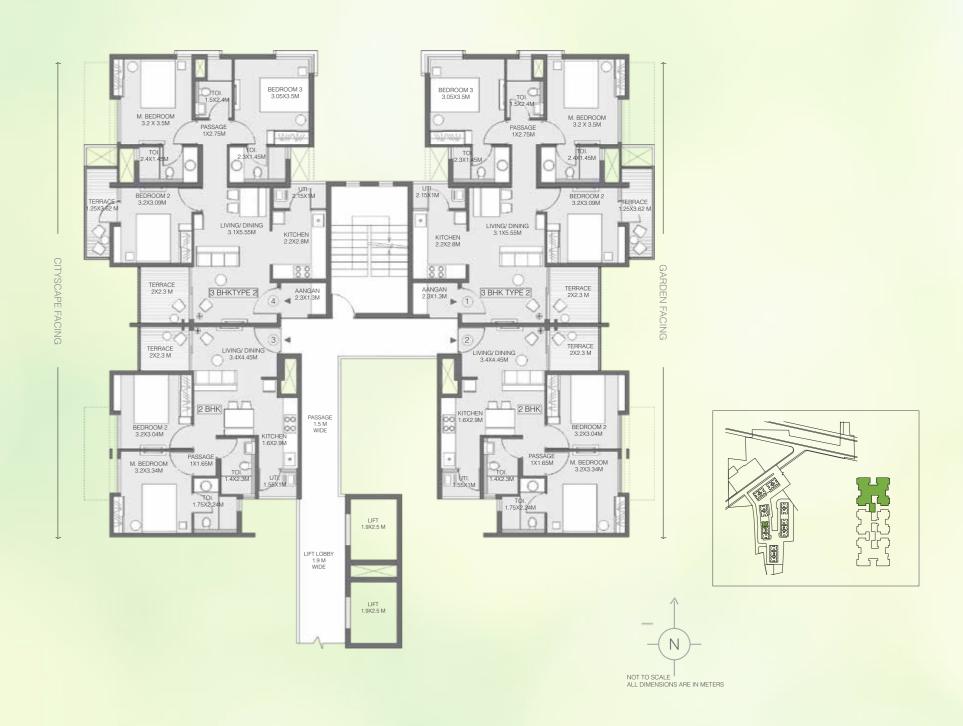

# **BUILDING 3 - WING A**

UNIT TYPE: 2 BEDROOM UNIT & 3 BEDROOM TYPE 1 FIRST FLOOR PLAN

| AREA AS PER RERA           |       |       |       |       |  |
|----------------------------|-------|-------|-------|-------|--|
| FLAT NO.                   | 1     | 2     | 3     | 4     |  |
| CARPET AREA<br>[SQ.MT.]    | 44.91 | 60.52 | 60.52 | 44.91 |  |
| EXCLUSIVE AREA<br>[SQ.MT.] | 14.89 | 21.04 | 21.04 | 14.89 |  |
| FLAT AREA<br>[SQ.MT.]      | 59.80 | 81.56 | 81.56 | 59.80 |  |

REFUGE FLOOR: 5<sup>TH</sup>, 10<sup>TH</sup> & 15<sup>TH</sup> FLOOR

Note: ALL DIMENSIONS ARE IN METERS AND FEET. 1 SQM = 10.764 SQFT, 1 M = 3.28 FT