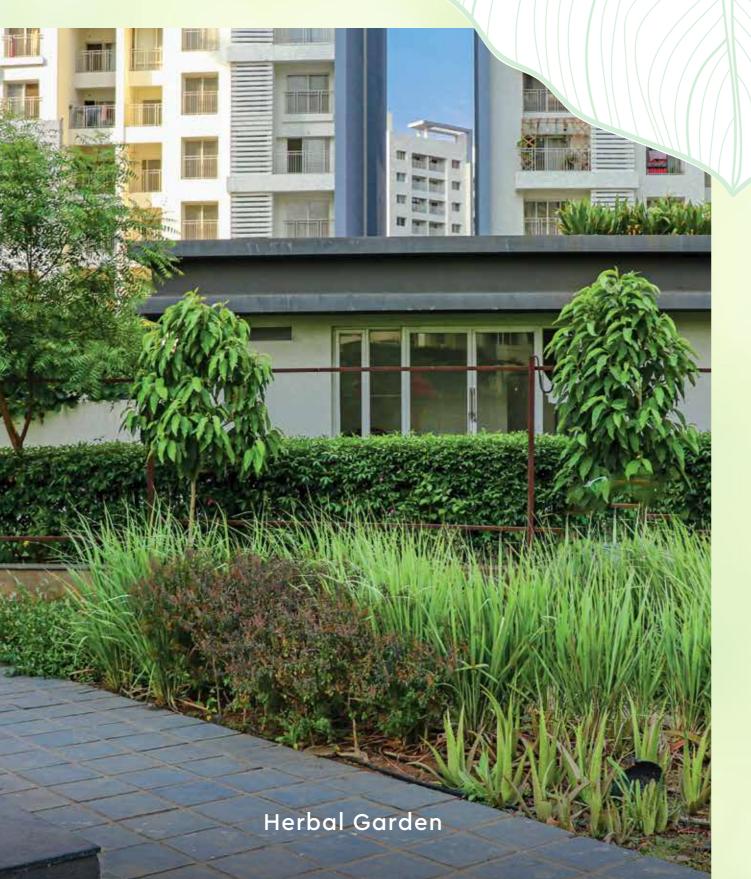

### LEGENDS

- 1. Entrance Gate Entry / Exit
- 2. Multi-Purpose Sports Court
- 3. Sit Out
- 4. Cricket Practice Net
- 5. Forest Greens Area
- 6. Welcome Boulevard
- 7. Green Island
- 8. Green Fire Tender Path
- 9. Herbal & Aroma Garden
- 10. Open Lawn
- 11. Swing
- 12. Lawn with Seating
- 13. Water Body
- 14. Rock Garden
- 15. M.S Pergola with Seating
- 16. Sand Pit
- 17. Toddlers Play Area
- 18. Interactive Fountain
- 19. Kids Play Area
- 20. Party Lawn
- 21. Amphitheatre
- 22. Entrance M.S. Pergola
- 23. Yoga Plaza

## GIVE IN TO GARDENS ABLOOM WITH PEACE

Aroma Garden