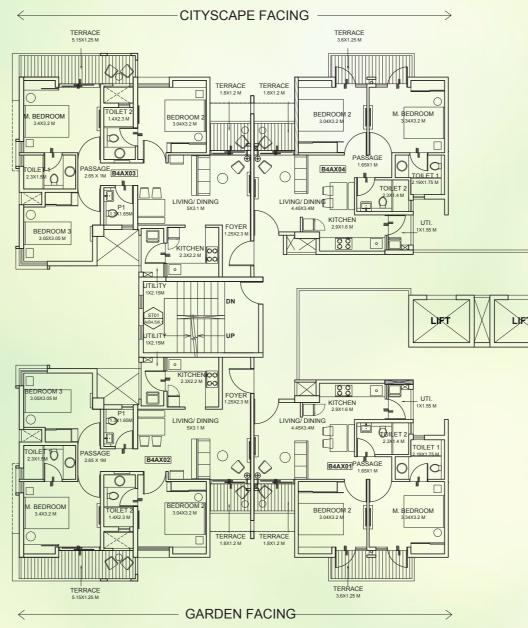

AREA AS PER RERA

2

3

4

1

REFUGE FLOOR: 6<sup>TH</sup>, 11<sup>TH</sup> & 16<sup>TH</sup> FLOOR

UNIT TYPE: 2 BEDROOM UNIT & 3 BEDROOM TYPE 17<sup>TH</sup> FLOOR

FLAT NO.

CARPET AREA

# **BUILDING 4 - WING B**

# **BUILDING 5 - WING A**

UNIT TYPE: 2 BEDROOM UNIT & 3 BEDROOM TYPE 1 FIRST FLOOR PLAN

| AREA AS PER RERA           |       |       |       |       |
|----------------------------|-------|-------|-------|-------|
| FLAT NO.                   | 1     | 2     | 3     | 4     |
| CARPET AREA<br>[SQ.MT.]    | 45.04 | 57.76 | 57.76 | 45.04 |
| EXCLUSIVE AREA<br>[SQ.MT.] | 14.77 | 21.00 | 21.00 | 14.77 |
| FLAT AREA<br>[SQ.MT.]      | 59.81 | 78.76 | 78.76 | 59.81 |

REFUGE FLOOR: 6<sup>TH</sup>, 11<sup>TH</sup> & 16<sup>TH</sup> FLOOR

Note: ALL DIMENSIONS ARE IN METERS AND FEET. 1 SQM = 10.764 SQFT, 1 M = 3.28 FT

N NOT TO SCALE

S ARE IN METER