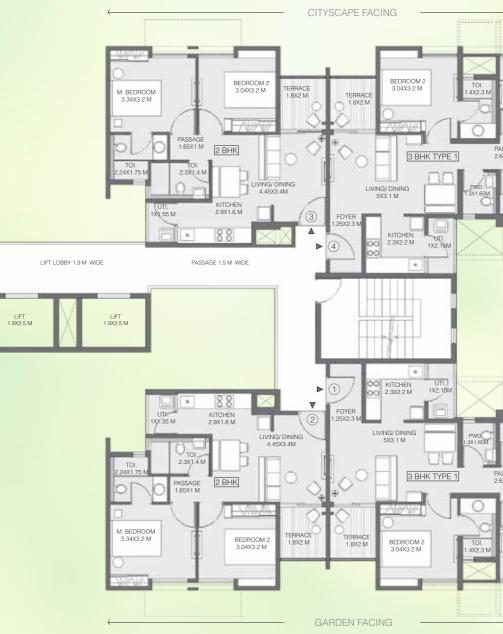

# **UNIT PLANS**

**BUILDING 1 - WING A** 

UNIT TYPE: 2 BEDROOM UNIT & 3 BEDROOM TYPE 2 TYPICAL EVEN (2, 4, 6, 8, 10, 12, 14, & 16<sup>TH</sup>)

| AREA AS PER RERA           |       |       |       |       |  |
|----------------------------|-------|-------|-------|-------|--|
| FLAT NO.                   | 1     | 2     | 3     | 4     |  |
| CARPET AREA<br>[SQ.MT.]    | 41.46 | 71.65 | 71.65 | 41.46 |  |
| EXCLUSIVE AREA<br>[SQ.MT.] | 12.27 | 13.60 | 13.60 | 12.27 |  |
| FLAT AREA<br>[SQ.MT.]      | 53.73 | 85.25 | 85.25 | 53.73 |  |

REFUGE FLOOR: 5<sup>TH</sup>, 10<sup>TH</sup> & 15<sup>TH</sup> FLOOR

Note: ALL DIMENSIONS ARE IN METERS AND FEET. 1 SQM = 10.764 SQFT, 1 M = 3.28 FT

UNIT TYPE: 2 BEDROOM UNIT TYPICAL EVEN (2, 4, 6, 8, 10, 12, 14, & 16<sup>TH</sup>)