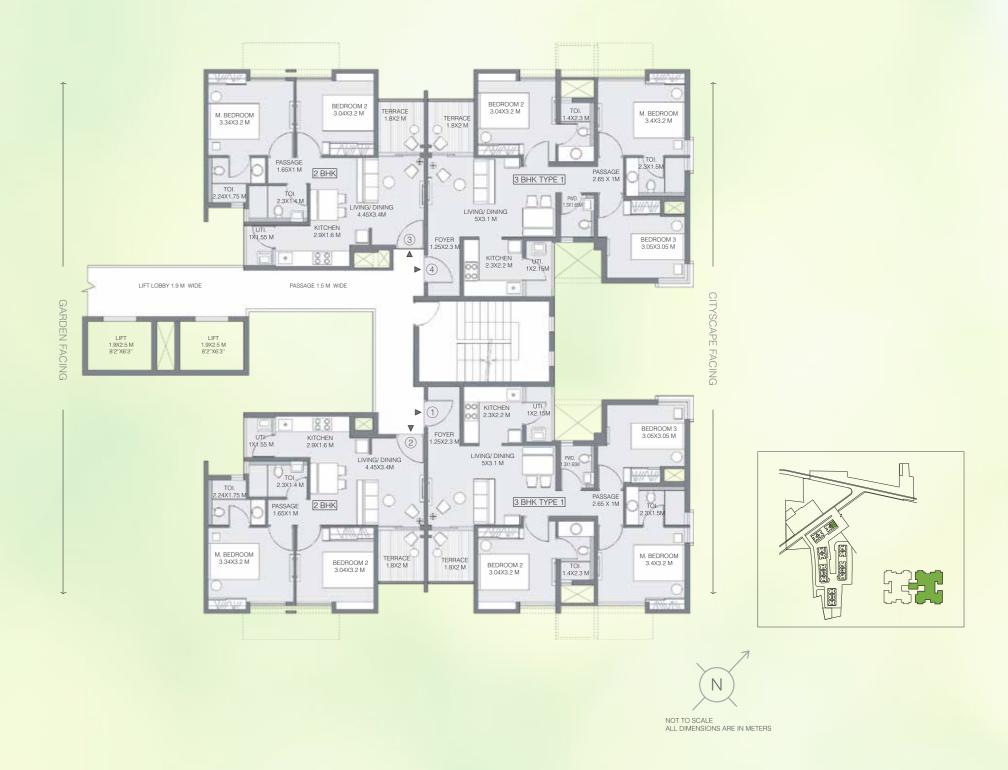

# **UNIT PLANS**

**BUILDING 1 - WING A** 

UNIT TYPE: 2 BEDROOM UNIT & 3 BEDROOM TYPE 2 TYPICAL EVEN (2, 4, 6, 8, 10, 12, 14, & 16<sup>TH</sup>)

| AREA AS PER RERA           |       |       |       |       |  |
|----------------------------|-------|-------|-------|-------|--|
| FLAT NO.                   | 1     | 2     | 3     | 4     |  |
| CARPET AREA<br>[SQ.MT.]    | 41.46 | 71.65 | 71.65 | 41.46 |  |
| EXCLUSIVE AREA<br>[SQ.MT.] | 12.27 | 13.60 | 13.60 | 12.27 |  |
| FLAT AREA<br>[SQ.MT.]      | 53.73 | 85.25 | 85.25 | 53.73 |  |

REFUGE FLOOR: 5<sup>TH</sup>, 10<sup>TH</sup> & 15<sup>TH</sup> FLOOR

Note: ALL DIMENSIONS ARE IN METERS AND FEET. 1 SQM = 10.764 SQFT, 1 M = 3.28 FT

UNIT TYPE: 2 BEDROOM UNIT TYPICAL EVEN (2, 4, 6, 8, 10, 12, 14, & 16<sup>TH</sup>)