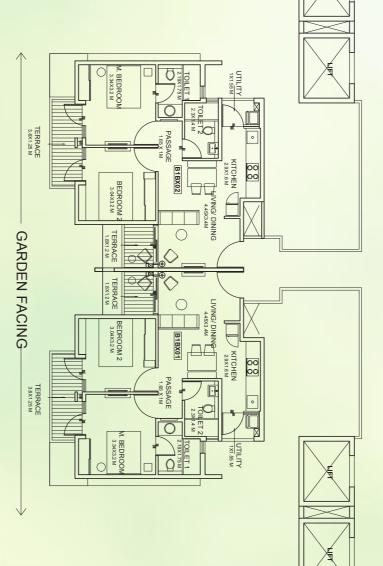

### **BUILDING 1 - WING A**

UNIT TYPE: 2 BEDROOM UNIT & 3 BEDROOM TYPE 2 FIRST FLOOR PLAN

| AREA AS PER RERA           |       |       |       |       |  |
|----------------------------|-------|-------|-------|-------|--|
| FLAT NO.                   | 1     | 2     | 3     | 4     |  |
| CARPET AREA<br>[SQ.MT.]    | 40.84 | 67.62 | 67.62 | 40.84 |  |
| EXCLUSIVE AREA<br>[SQ.MT.] | 18.95 | 21.09 | 21.09 | 18.95 |  |
| FLAT AREA<br>[SQ.MT.]      | 59.79 | 88.71 | 88.71 | 59.79 |  |

REFUGE FLOOR: 5<sup>TH</sup>, 10<sup>TH</sup> & 15<sup>TH</sup> FLOOR

Note: ALL DIMENSIONS ARE IN METERS AND FEET. 1 SQM = 10.764 SQFT, 1 M = 3.28 FT

**BUILDING 1 - WING B** 

UNIT TYPE: 2 BEDROOM UNIT FIRST FLOOR PLAN