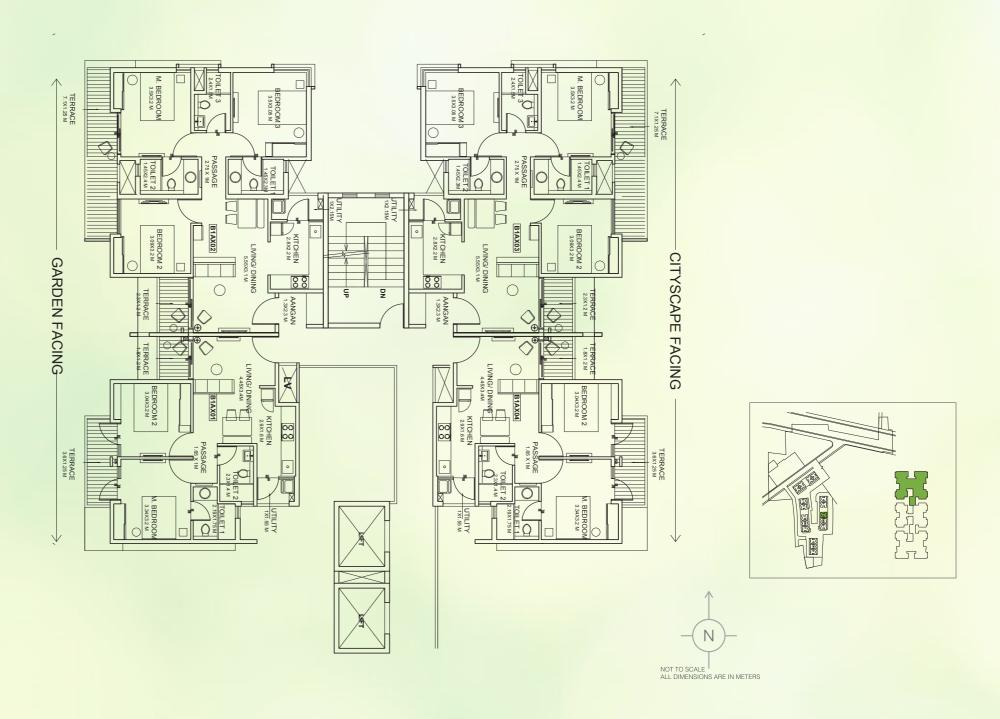

# **UNIT PLANS**

**BUILDING 1 - WING A** 

UNIT TYPE: 2 BEDROOM UNIT & 3 BEDROOM TYPE 2 TYPICAL EVEN (2, 4, 6, 8, 10, 12, 14, & 16<sup>TH</sup>)

| AREA AS PER RERA           |       |       |       |       |  |
|----------------------------|-------|-------|-------|-------|--|
| FLAT NO.                   | 1     | 2     | 3     | 4     |  |
| CARPET AREA<br>[SQ.MT.]    | 41.46 | 71.65 | 71.65 | 41.46 |  |
| EXCLUSIVE AREA<br>[SQ.MT.] | 12.27 | 13.60 | 13.60 | 12.27 |  |
| FLAT AREA<br>[SQ.MT.]      | 53.73 | 85.25 | 85.25 | 53.73 |  |

REFUGE FLOOR: 5<sup>TH</sup>, 10<sup>TH</sup> & 15<sup>TH</sup> FLOOR

Note: ALL DIMENSIONS ARE IN METERS AND FEET. 1 SQM = 10.764 SQFT, 1 M = 3.28 FT

UNIT TYPE: 2 BEDROOM UNIT TYPICAL EVEN (2, 4, 6, 8, 10, 12, 14, & 16<sup>TH</sup>)