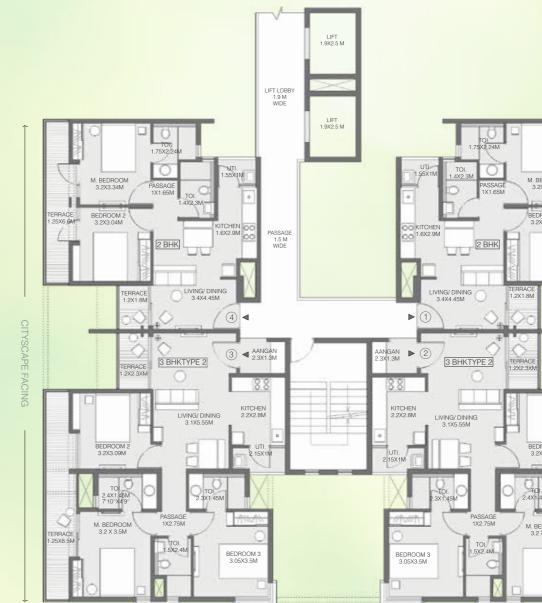

# **BUILDING 4 - WING A**

UNIT TYPE: 2 BEDROOM UNIT & 3 BEDROOM TYPE 1 FIRST FLOOR PLAN

| AREA AS PER RERA           |       |       |       |       |
|----------------------------|-------|-------|-------|-------|
| FLAT NO.                   | 1     | 2     | 3     | 4     |
| CARPET AREA<br>[SQ.MT.]    | 45.04 | 60.70 | 60.70 | 45.04 |
| EXCLUSIVE AREA<br>[SQ.MT.] | 14.67 | 20.79 | 20.79 | 14.67 |
| FLAT AREA<br>[SQ.MT.]      | 59.71 | 81.49 | 81.49 | 59.71 |

REFUGE FLOOR: 6<sup>TH</sup>, 11<sup>TH</sup> & 16<sup>TH</sup> FLOOR

GARDEN FACING

Note: ALL DIMENSIONS ARE IN METERS AND FEET. 1 SQM = 10.764 SQFT, 1 M = 3.28 FT