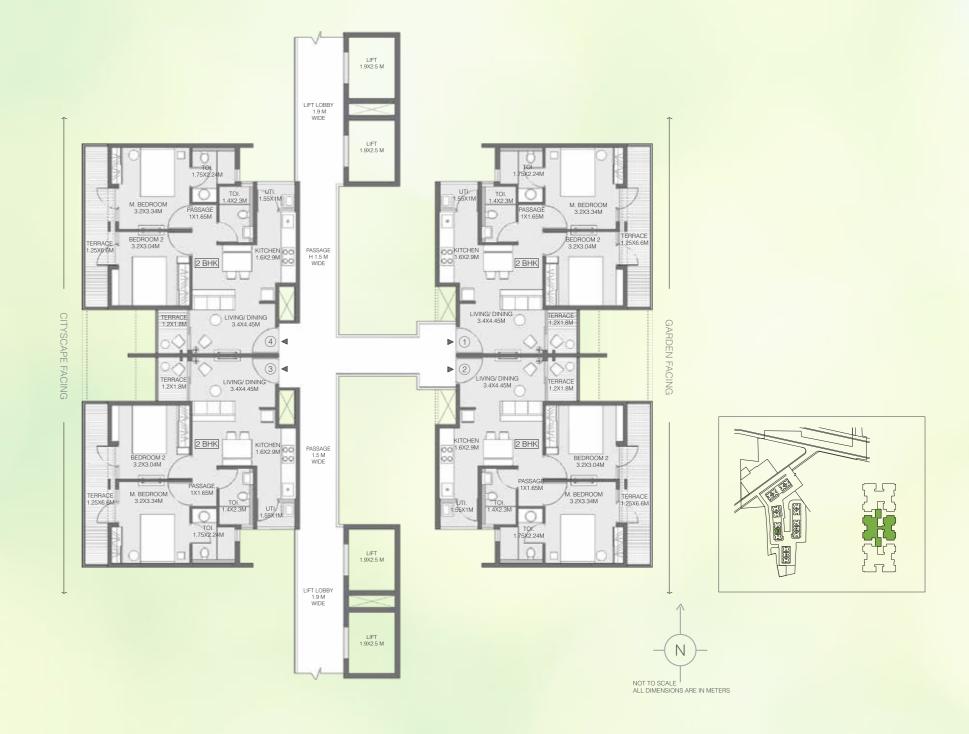

### **BUILDING 2 - WING A**

UNIT TYPE: 2 BEDROOM UNIT & 3 BEDROOM TYPE 1 FIRST FLOOR PLAN

| AREA AS PER RERA           |       |       |       |       |
|----------------------------|-------|-------|-------|-------|
| FLAT NO.                   | 1     | 2     | 3     | 4     |
| CARPET AREA<br>[SQ.MT.]    | 45.04 | 57.76 | 57.76 | 45.04 |
| EXCLUSIVE AREA<br>[SQ.MT.] | 14.67 | 21.00 | 21.00 | 14.67 |
| FLAT AREA<br>[SQ.MT.]      | 59.71 | 78.76 | 78.76 | 59.71 |

REFUGE FLOOR: 5<sup>TH</sup>, 10<sup>TH</sup> & 15<sup>TH</sup> FLOOR

Note: ALL DIMENSIONS ARE IN METERS AND FEET. 1 SQM = 10.764 SQFT, 1 M = 3.28 FT

### **BUILDING 2 - WING B**

UNIT TYPE: 2 BEDROOM UNIT & 3 BEDROOM TYPE 1 FIRST FLOOR PLAN

| AREA AS PER RERA           |       |       |       |       |  |
|----------------------------|-------|-------|-------|-------|--|
| FLAT NO.                   | 1     | 2     | 3     | 4     |  |
| CARPET AREA<br>[SQ.MT.]    | 57.76 | 45.04 | 45.04 | 57.76 |  |
| EXCLUSIVE AREA<br>[SQ.MT.] | 21.00 | 14.67 | 14.67 | 21.00 |  |
| FLAT AREA<br>[SQ.MT.]      | 78.76 | 59.71 | 59.71 | 78.76 |  |

REFUGE FLOOR: 5<sup>TH</sup>, 10<sup>TH</sup> & 15<sup>TH</sup> FLOOR

Note: ALL DIMENSIONS ARE IN METERS AND FEET. 1 SQM = 10.764 SQFT, 1 M = 3.28 FT

**BUILDING 2 - WING A** 

UNIT TYPE: 2 BEDROOM UNIT & 3 BEDROOM TYPE 1 TYPICAL EVEN (2, 4, 6, 8, 10, 12, 14, & 16<sup>TH</sup>)