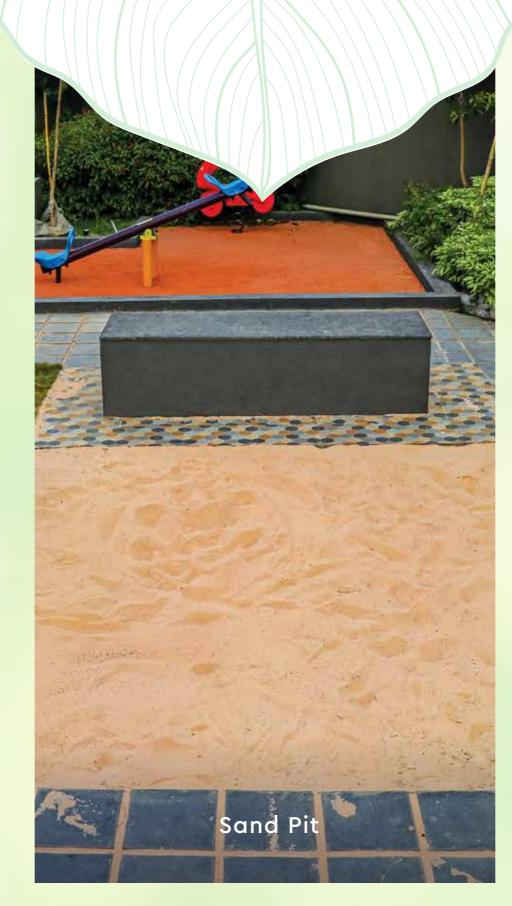

### LEGENDS

- 1. Entrance Gate Entry / Exit
- 2. Multi-Purpose Sports Court
- 3. Sit Out
- 4. Cricket Practice Net
- 5. Forest Greens Area
- 6. Welcome Boulevard
- 7. Green Island
- 8. Green Fire Tender Path
- 9. Herbal & Aroma Garden
- 10. Open Lawn
- 11. Swing
- 12. Lawn with Seating
- 13. Water Body
- 14. Rock Garden
- 15. M.S Pergola with Seating
- 16. Sand Pit
- 17. Toddlers Play Area
- 18. Interactive Fountain
- 19. Kids Play Area
- 20. Party Lawn
- 21. Amphitheatre
- 22. Entrance M.S. Pergola
- 23. Yoga Plaza