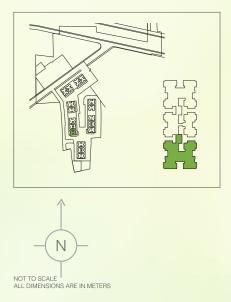

# **UNIT PLANS**

**BUILDING 1 - WING A** 

UNIT TYPE: 2 BEDROOM UNIT & 3 BEDROOM TYPE 2 TYPICAL EVEN (2, 4, 6, 8, 10, 12, 14, & 16<sup>TH</sup>)

| AREA AS PER RERA           |       |       |       |       |  |
|----------------------------|-------|-------|-------|-------|--|
| FLAT NO.                   | 1     | 2     | 3     | 4     |  |
| CARPET AREA<br>[SQ.MT.]    | 41.46 | 71.65 | 71.65 | 41.46 |  |
| EXCLUSIVE AREA<br>[SQ.MT.] | 12.27 | 13.60 | 13.60 | 12.27 |  |
| FLAT AREA<br>[SQ.MT.]      | 53.73 | 85.25 | 85.25 | 53.73 |  |

REFUGE FLOOR: 5<sup>TH</sup>, 10<sup>TH</sup> & 15<sup>TH</sup> FLOOR

Note: ALL DIMENSIONS ARE IN METERS AND FEET. 1 SQM = 10.764 SQFT, 1 M = 3.28 FT

UNIT TYPE: 2 BEDROOM UNIT TYPICAL EVEN (2, 4, 6, 8, 10, 12, 14, & 16<sup>TH</sup>)