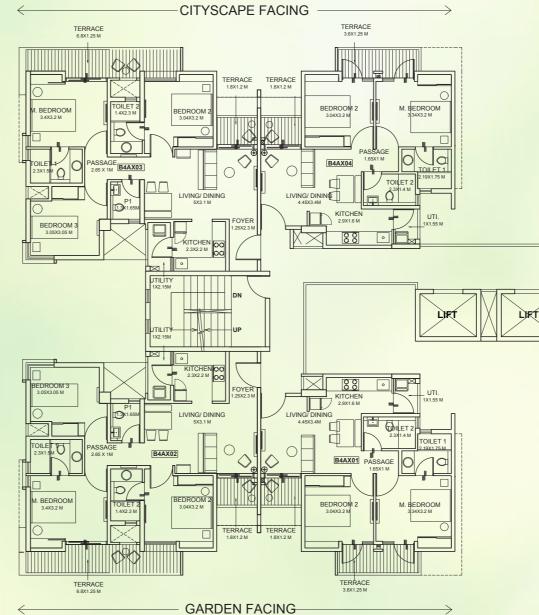

# **BUILDING 4 - WING A**

UNIT TYPE: 2 BEDROOM UNIT & 3 BEDROOM TYPE 1 FIRST FLOOR PLAN

| AREA AS PER RERA           |       |       |       |       |
|----------------------------|-------|-------|-------|-------|
| FLAT NO.                   | 1     | 2     | 3     | 4     |
| CARPET AREA<br>[SQ.MT.]    | 45.04 | 60.70 | 60.70 | 45.04 |
| EXCLUSIVE AREA<br>[SQ.MT.] | 14.67 | 20.79 | 20.79 | 14.67 |
| FLAT AREA<br>[SQ.MT.]      | 59.71 | 81.49 | 81.49 | 59.71 |

REFUGE FLOOR: 6<sup>TH</sup>, 11<sup>TH</sup> & 16<sup>TH</sup> FLOOR

GARDEN FACING

Note: ALL DIMENSIONS ARE IN METERS AND FEET. 1 SQM = 10.764 SQFT, 1 M = 3.28 FT

# **BUILDING 4 - WING B**

UNIT TYPE: 2 BEDROOM UNIT & 3 BEDROOM TYPE 1 FIRST FLOOR PLAN

| AREA AS PER RERA           |       |       |       |       |  |
|----------------------------|-------|-------|-------|-------|--|
| FLAT NO.                   | 1     | 2     | 3     | 4     |  |
| CARPET AREA<br>[SQ.MT.]    | 60.70 | 45.04 | 45.04 | 60.70 |  |
| EXCLUSIVE AREA<br>[SQ.MT.] | 20.79 | 14.76 | 14.67 | 20.79 |  |
| FLAT AREA<br>[SQ.MT.]      | 81.49 | 59.80 | 59.71 | 81.49 |  |

REFUGE FLOOR: 6<sup>TH</sup>, 11<sup>TH</sup> & 16<sup>TH</sup> FLOOR

Note: ALL DIMENSIONS ARE IN METERS AND FEET. 1 SQM = 10.764 SQFT, 1 M = 3.28 FT

The furniture accessories, paintings, items, electronics good additional fittings/fixtures, decorative items, false ceiling including finishing materials, specifications, shades, sizes and colour of tiles etc. Shown in the image are only indicative in nature and are only for the purpose of illustrating indicating a possible layout and do not form part of the standard specifications/amenities/services to be provided in the flat.

**BUILDING 4 - WING A** 

UNIT TYPE: 2 BEDROOM UNIT & 3 BEDROOM TYPE 1 TYPICAL EVEN (2, 4, 6, 8, 10, 12, 14 & 16<sup>™</sup>)

| AREA AS PER RERA           |       |       |       |       |
|----------------------------|-------|-------|-------|-------|
| FLAT NO.                   | 1     | 2     | 3     | 4     |
| CARPET AREA<br>[SQ.MT.]    | 44.65 | 60.76 | 60.76 | 44.65 |
| EXCLUSIVE AREA<br>[SQ.MT.] | 8.95  | 12.99 | 12.99 | 8.95  |
| FLAT AREA<br>[SQ.MT.]      | 53.60 | 73.75 | 73.75 | 53.60 |

REFUGE FLOOR: 6<sup>TH</sup>, 11<sup>TH</sup> & 16<sup>TH</sup> FLOOR

Note: ALL DIMENSIONS ARE IN METERS AND FEET. 1 SQM = 10.764 SQFT, 1 M = 3.28 FT

**BUILDING 4 - WING B** 

UNIT TYPE: 2 BEDROOM UNIT & 3 BEDROOM TYPE 1 TYPICAL EVEN (2, 4, 6, 8, 10, 12, 14 & 16<sup>TH</sup>)

| AREA AS PER RERA           |       |       |       |       |
|----------------------------|-------|-------|-------|-------|
| FLAT NO.                   | 1     | 2     | 3     | 4     |
| CARPET AREA<br>[SQ.MT.]    | 60.76 | 44.65 | 44.65 | 60.76 |
| EXCLUSIVE AREA<br>[SQ.MT.] | 12.99 | 8.95  | 8.95  | 12.99 |
| FLAT AREA<br>[SQ.MT.]      | 73.75 | 53.60 | 53.60 | 73.75 |

**BUILDING 4 - WING A** 

UNIT TYPE: 2 BEDROOM UNIT & 3 BEDROOM TYPE 1 TYPICAL ODD (3, 5, 7, 9, 11, & 13<sup>™</sup>)

| AREA AS PER RERA           |       |       |       |       |
|----------------------------|-------|-------|-------|-------|
| FLAT NO.                   | 1     | 2     | 3     | 4     |
| CARPET AREA<br>[SQ.MT.]    | 45.04 | 60.76 | 60.76 | 45.04 |
| EXCLUSIVE AREA<br>[SQ.MT.] | 11.82 | 16.00 | 16.00 | 11.82 |
| FLAT AREA<br>[SQ.MT.]      | 56.86 | 76.76 | 76.76 | 56.86 |

REFUGE FLOOR: 6<sup>TH</sup>, 11<sup>TH</sup> & 16<sup>TH</sup> FLOOR

Note: ALL DIMENSIONS ARE IN METERS AND FEET. 1 SQM = 10.764 SQFT, 1 M = 3.28 FT

**BUILDING 4 - WING B** 

UNIT TYPE: 2 BEDROOM UNIT & 3 BEDROOM TYPE 1 TYPICAL ODD (3, 5, 7, 9, 11, & 13<sup>™</sup>)

| AREA AS PER RERA           |       |       |       |       |  |
|----------------------------|-------|-------|-------|-------|--|
| FLAT NO.                   | 1     | 2     | 3     | 4     |  |
| CARPET AREA<br>[SQ.MT.]    | 60.76 | 45.04 | 45.04 | 60.76 |  |
| EXCLUSIVE AREA<br>[SQ.MT.] | 16.00 | 11.82 | 11.82 | 16.00 |  |
| FLAT AREA<br>[SQ.MT.]      | 76.76 | 56.86 | 56.86 | 76.76 |  |

### **BUILDING 4 - WING A**

UNIT TYPE - 2 BEDROOM UNIT & 3 BEDROOM TYPE 15<sup>TH</sup> FLOOR

| AREA AS PER RERA           |       |       |       |       |
|----------------------------|-------|-------|-------|-------|
| FLAT NO.                   | 1     | 2     | 3     | 4     |
| CARPET AREA<br>[SQ.MT.]    | 45.04 | 60.76 | 60.76 | 45.04 |
| EXCLUSIVE AREA<br>[SQ.MT.] | 11.82 | 17.51 | 17.51 | 11.82 |
| FLAT AREA<br>[SQ.MT.]      | 56.86 | 78.27 | 78.27 | 56.86 |

### **BUILDING 4 - WING A**

UNIT TYPE - 2 BEDROOM UNIT & **3 BEDROOM TYPE** 17<sup>TH</sup> FLOOR

| AREA AS PER RERA           |       |       |       |       |
|----------------------------|-------|-------|-------|-------|
| FLAT NO.                   | 1     | 2     | 3     | 4     |
| CARPET AREA<br>[SQ.MT.]    | 45.04 | 60.76 | 60.76 | 45.04 |
| EXCLUSIVE AREA<br>[SQ.MT.] | 11.82 | 19.51 | 19.51 | 11.82 |
| FLAT AREA<br>[SQ.MT.]      | 56.86 | 80.27 | 80.27 | 56.86 |

### **BUILDING 4 - WING B**

UNIT TYPE: 2 BEDROOM UNIT & 3 BEDROOM TYPE 15<sup>TH</sup> FLOOR

| AREA AS PER RERA           |       |       |       |       |
|----------------------------|-------|-------|-------|-------|
| FLAT NO.                   | 1     | 2     | 3     | 4     |
| CARPET AREA<br>[SQ.MT.]    | 60.76 | 45.04 | 45.04 | 60.76 |
| EXCLUSIVE AREA<br>[SQ.MT.] | 17.51 | 11.82 | 11.82 | 17.51 |
| FLAT AREA<br>[SQ.MT.]      | 78.27 | 56.86 | 56.86 | 78.27 |