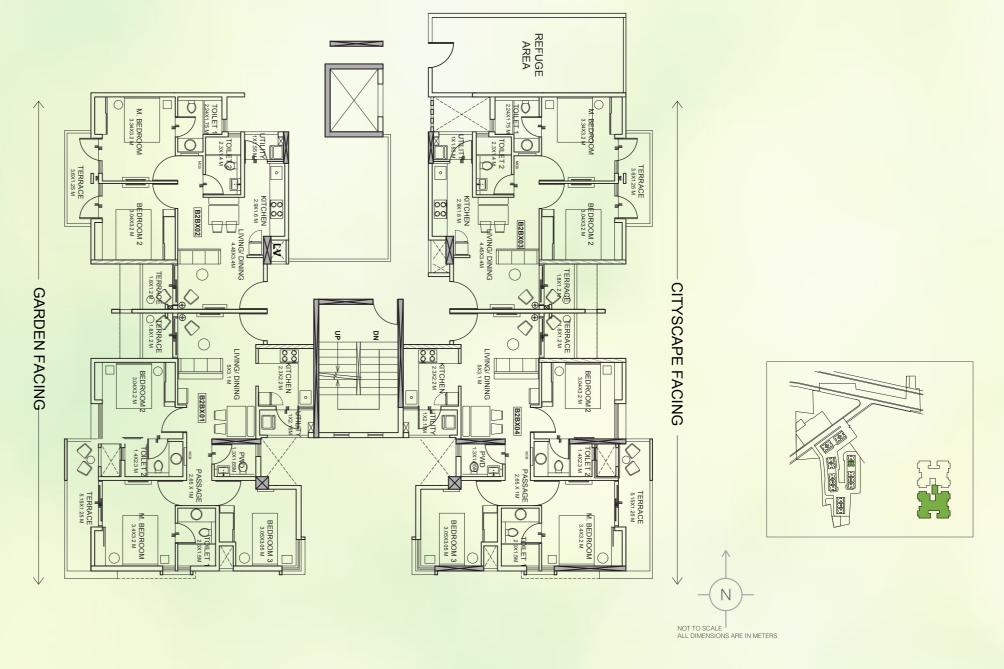

# **UNIT PLANS**

**BUILDING 1 - WING A** 

UNIT TYPE: 2 BEDROOM UNIT & 3 BEDROOM TYPE 2 TYPICAL EVEN (2, 4, 6, 8, 10, 12, 14, & 16<sup>TH</sup>)

| AREA AS PER RERA           |       |       |       |       |  |
|----------------------------|-------|-------|-------|-------|--|
| FLAT NO.                   | 1     | 2     | 3     | 4     |  |
| CARPET AREA<br>[SQ.MT.]    | 41.46 | 71.65 | 71.65 | 41.46 |  |
| EXCLUSIVE AREA<br>[SQ.MT.] | 12.27 | 13.60 | 13.60 | 12.27 |  |
| FLAT AREA<br>[SQ.MT.]      | 53.73 | 85.25 | 85.25 | 53.73 |  |

REFUGE FLOOR: 5<sup>TH</sup>, 10<sup>TH</sup> & 15<sup>TH</sup> FLOOR

Note: ALL DIMENSIONS ARE IN METERS AND FEET. 1 SQM = 10.764 SQFT, 1 M = 3.28 FT

UNIT TYPE: 2 BEDROOM UNIT TYPICAL EVEN (2, 4, 6, 8, 10, 12, 14, & 16<sup>TH</sup>)