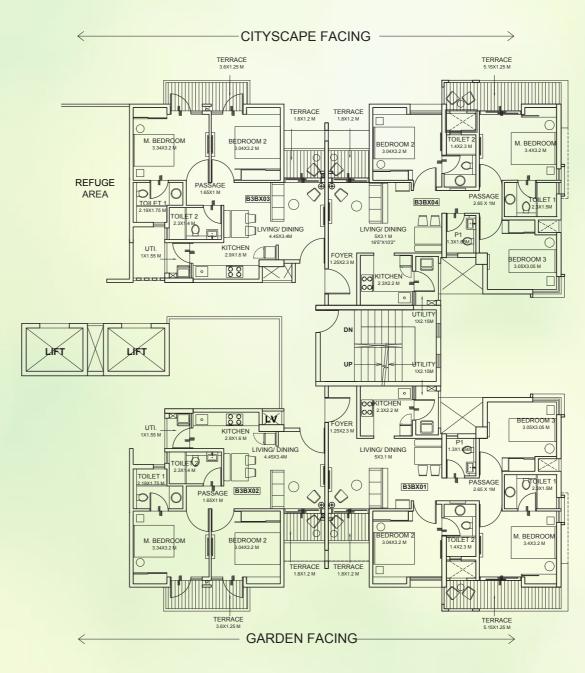

# **BUILDING 3 - WING A**

UNIT TYPE: 2 BEDROOM UNIT & 3 BEDROOM TYPE 1 FIRST FLOOR PLAN

| AREA AS PER RERA           |       |       |       |       |  |
|----------------------------|-------|-------|-------|-------|--|
| FLAT NO.                   | 1     | 2     | 3     | 4     |  |
| CARPET AREA<br>[SQ.MT.]    | 44.91 | 60.52 | 60.52 | 44.91 |  |
| EXCLUSIVE AREA<br>[SQ.MT.] | 14.89 | 21.04 | 21.04 | 14.89 |  |
| FLAT AREA<br>[SQ.MT.]      | 59.80 | 81.56 | 81.56 | 59.80 |  |

REFUGE FLOOR: 5<sup>TH</sup>, 10<sup>TH</sup> & 15<sup>TH</sup> FLOOR

Note: ALL DIMENSIONS ARE IN METERS AND FEET. 1 SQM = 10.764 SQFT, 1 M = 3.28 FT

### **BUILDING 3 - WING B**

UNIT TYPE: 2 BEDROOM UNIT & 3 BEDROOM TYPE 1 FIRST FLOOR PLAN

| AREA AS PER RERA           |       |       |       |       |
|----------------------------|-------|-------|-------|-------|
| FLAT NO.                   | 1     | 2     | 3     | 4     |
| CARPET AREA<br>[SQ.MT.]    | 60.52 | 44.91 | 44.91 | 60.52 |
| EXCLUSIVE AREA<br>[SQ.MT.] | 21.04 | 14.89 | 14.89 | 21.04 |
| FLAT AREA<br>[SQ.MT.]      | 81.56 | 59.80 | 59.80 | 81.56 |

REFUGE FLOOR: 5<sup>TH</sup>, 10<sup>TH</sup> & 15<sup>TH</sup> FLOOR

Note: ALL DIMENSIONS ARE IN METERS AND FEET. 1 SQM = 10.764 SQFT, 1 M = 3.28 FT

**BUILDING 3 - WING A** 

UNIT TYPE: 2 BEDROOM UNIT & 3 BEDROOM TYPE 1 TYPICAL EVEN (2, 4, 6, 8, 10, 12, 14, & 16<sup>TH</sup>)