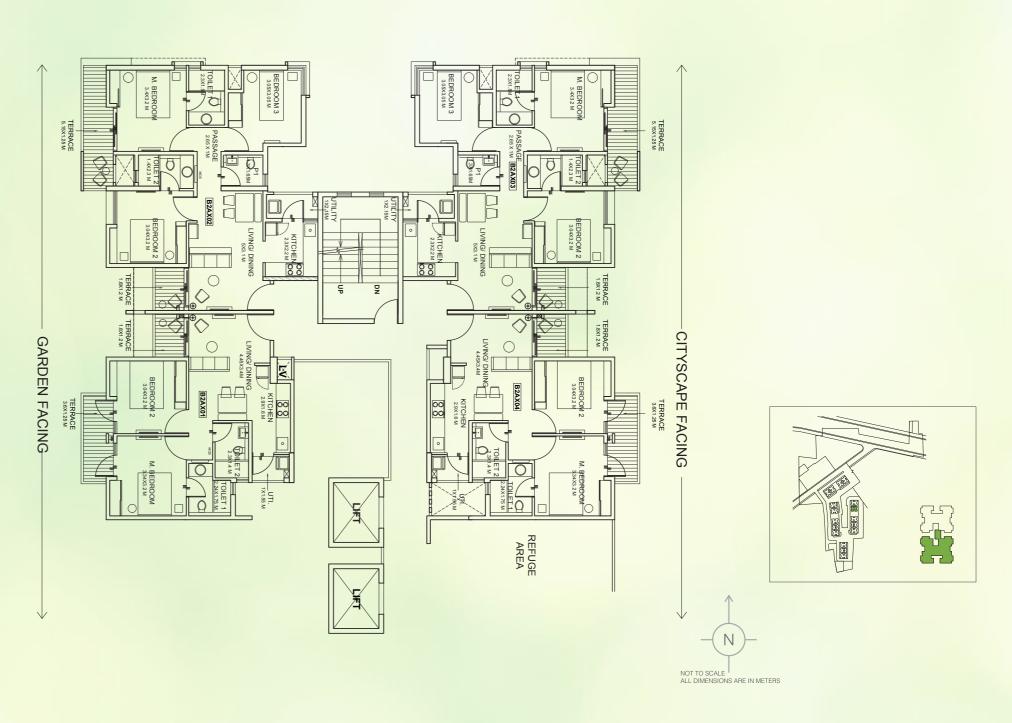

REFUGE FLOOR: 6<sup>TH</sup>, 11<sup>TH</sup> & 16<sup>TH</sup> FLOOR

Note: ALL DIMENSIONS ARE IN METERS AND FEET. 1 SQM = 10.764 SQFT, 1 M = 3.28 FT

The furniture accessories, paintings, items, electronics good additional fittings/fixtures, decorative items, false ceiling including finishing materials, specifications, shades, sizes and colour of tiles etc. Shown in the image are only indicative in nature and are only for the purpose of illustrating indicating a possible layout and do not form part of the standard specifications/amenities/services to be provided in the flat.