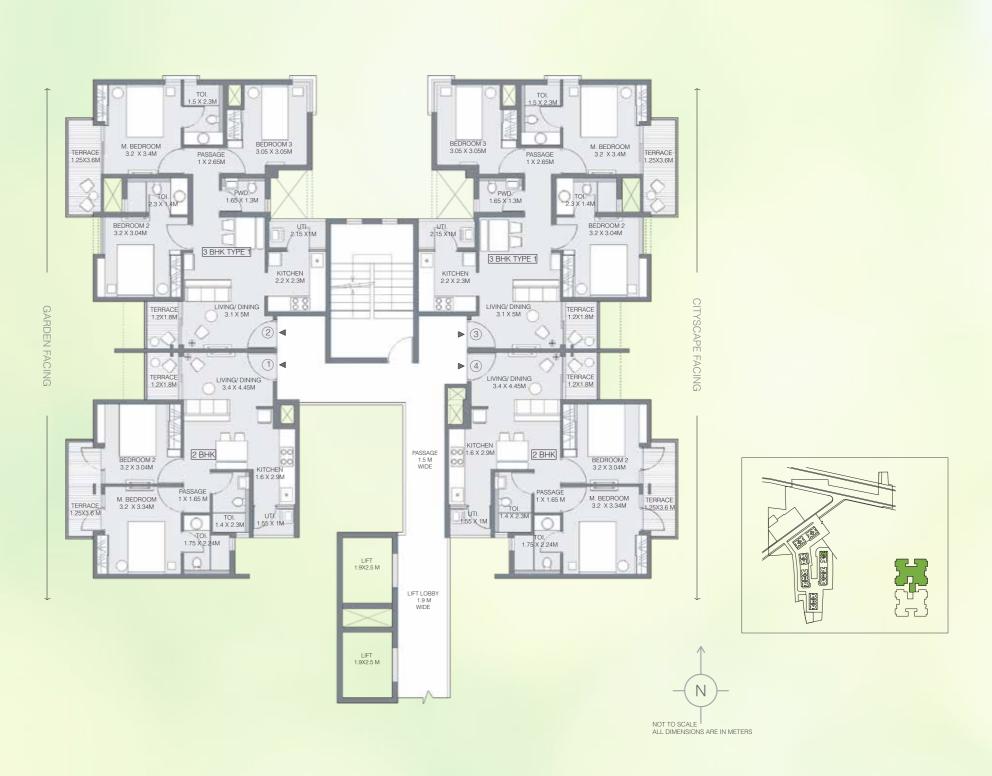

### **BUILDING 1 - WING A**

UNIT TYPE: 2 BEDROOM UNIT & 3 BEDROOM TYPE 2 FIRST FLOOR PLAN

| AREA AS PER RERA           |       |       |       |       |  |
|----------------------------|-------|-------|-------|-------|--|
| FLAT NO.                   | 1     | 2     | 3     | 4     |  |
| CARPET AREA<br>[SQ.MT.]    | 40.84 | 67.62 | 67.62 | 40.84 |  |
| EXCLUSIVE AREA<br>[SQ.MT.] | 18.95 | 21.09 | 21.09 | 18.95 |  |
| FLAT AREA<br>[SQ.MT.]      | 59.79 | 88.71 | 88.71 | 59.79 |  |

REFUGE FLOOR: 5<sup>TH</sup>, 10<sup>TH</sup> & 15<sup>TH</sup> FLOOR

Note: ALL DIMENSIONS ARE IN METERS AND FEET. 1 SQM = 10.764 SQFT, 1 M = 3.28 FT

**BUILDING 1 - WING B** 

UNIT TYPE: 2 BEDROOM UNIT FIRST FLOOR PLAN

| AREA AS PER RERA           |       |       |       |       |  |
|----------------------------|-------|-------|-------|-------|--|
| FLAT NO.                   | 1     | 2     | 3     | 4     |  |
| CARPET AREA<br>[SQ.MT.]    | 45.04 | 45.04 | 45.04 | 45.04 |  |
| EXCLUSIVE AREA<br>[SQ.MT.] | 14.77 | 14.77 | 14.77 | 14.77 |  |
| FLAT AREA<br>[SQ.MT.]      | 59.81 | 59.81 | 59.81 | 59.81 |  |