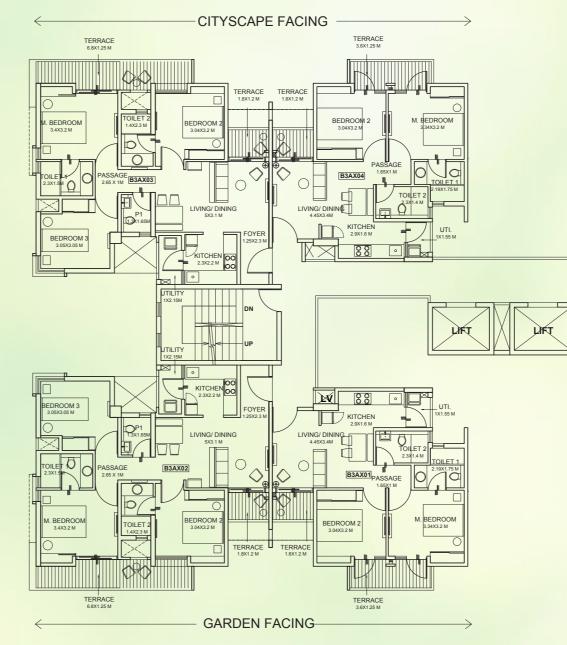

### **BUILDING 1 - WING A**

UNIT TYPE: 2 BEDROOM UNIT & 3 BEDROOM TYPE 2 FIRST FLOOR PLAN

| AREA AS PER RERA           |       |       |       |       |  |
|----------------------------|-------|-------|-------|-------|--|
| FLAT NO.                   | 1     | 2     | 3     | 4     |  |
| CARPET AREA<br>[SQ.MT.]    | 40.84 | 67.62 | 67.62 | 40.84 |  |
| EXCLUSIVE AREA<br>[SQ.MT.] | 18.95 | 21.09 | 21.09 | 18.95 |  |
| FLAT AREA<br>[SQ.MT.]      | 59.79 | 88.71 | 88.71 | 59.79 |  |

REFUGE FLOOR: 5<sup>TH</sup>, 10<sup>TH</sup> & 15<sup>TH</sup> FLOOR

Note: ALL DIMENSIONS ARE IN METERS AND FEET. 1 SQM = 10.764 SQFT, 1 M = 3.28 FT

**BUILDING 1 - WING B** 

UNIT TYPE: 2 BEDROOM UNIT FIRST FLOOR PLAN

| AREA AS PER RERA           |       |       |       |       |  |
|----------------------------|-------|-------|-------|-------|--|
| FLAT NO.                   | 1     | 2     | 3     | 4     |  |
| CARPET AREA<br>[SQ.MT.]    | 45.04 | 45.04 | 45.04 | 45.04 |  |
| EXCLUSIVE AREA<br>[SQ.MT.] | 14.77 | 14.77 | 14.77 | 14.77 |  |
| FLAT AREA<br>[SQ.MT.]      | 59.81 | 59.81 | 59.81 | 59.81 |  |

REFUGE FLOOR: 5<sup>TH</sup>, 10<sup>TH</sup> & 15<sup>TH</sup> FLOOR

Note: ALL DIMENSIONS ARE IN METERS AND FEET. 1 SQM = 10.764 SQFT, 1 M = 3.28 FT

### **BUILDING 1 - WING C**

UNIT TYPE: 2 BEDROOM UNIT & 3 BEDROOM TYPE 2 FIRST FLOOR PLAN

| AREA AS PER RERA           |       |       |       |       |  |
|----------------------------|-------|-------|-------|-------|--|
| FLAT NO.                   | 1     | 2     | 3     | 4     |  |
| CARPET AREA<br>[SQ.MT.]    | 67.62 | 40.84 | 40.84 | 67.62 |  |
| EXCLUSIVE AREA<br>[SQ.MT.] | 21.09 | 18.95 | 18.95 | 21.09 |  |
| FLAT AREA<br>[SQ.MT.]      | 88.71 | 59.79 | 59.79 | 88.71 |  |