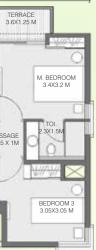

# **BUILDING 3 - WING A**

UNIT TYPE - 2 BEDROOM UNIT & **3 BEDROOM TYPE** REFUGE - 15<sup>TH</sup> FLOOR

| AREA AS PER RERA           |       |       |       |       |  |
|----------------------------|-------|-------|-------|-------|--|
| FLAT NO.                   | 1     | 2     | 3     | 4     |  |
| CARPET AREA<br>[SQ.MT.]    | 44.91 | 60.76 | 60.76 | 44.91 |  |
| EXCLUSIVE AREA<br>[SQ.MT.] | 12.04 | 17.51 | 17.51 | 12.04 |  |
| FLAT AREA<br>[SQ.MT.]      | 56.96 | 78.27 | 78.27 | 56.96 |  |

REFUGE FLOOR: 6<sup>TH</sup>, 11<sup>TH</sup> & 16<sup>TH</sup> FLOOR

Note: ALL DIMENSIONS ARE IN METERS AND FEET. 1 SQM = 10.764 SQFT, 1 M = 3.28 FT