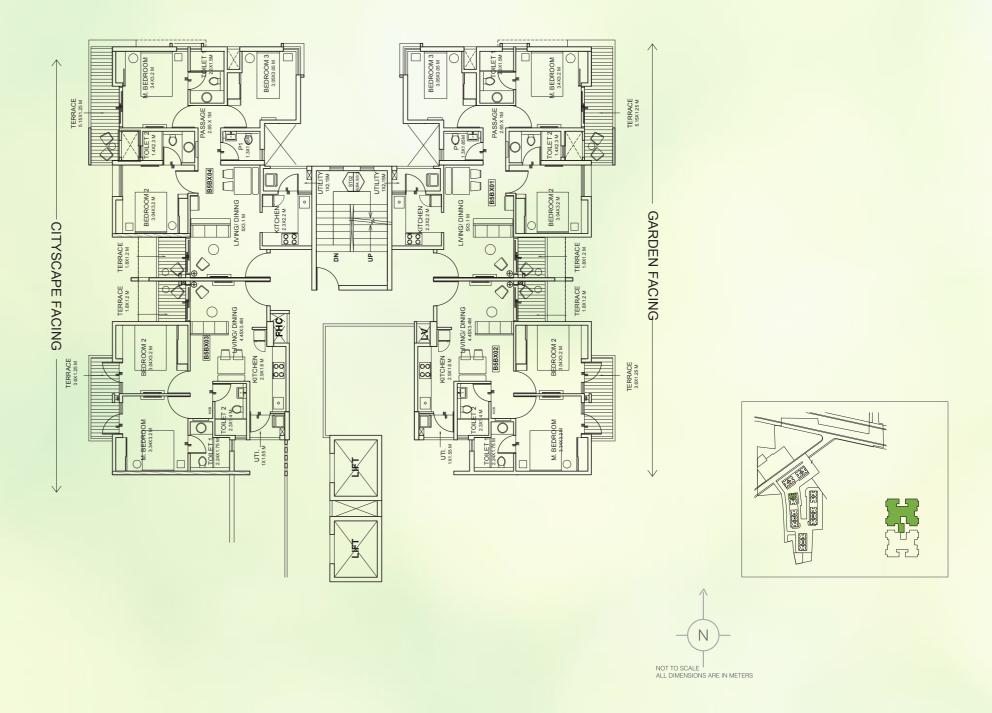

# **BUILDING 3 - WING A**

UNIT TYPE: 2 BEDROOM UNIT & 3 BEDROOM TYPE 1 FIRST FLOOR PLAN

| AREA AS PER RERA           |       |       |       |       |  |
|----------------------------|-------|-------|-------|-------|--|
| FLAT NO.                   | 1     | 2     | 3     | 4     |  |
| CARPET AREA<br>[SQ.MT.]    | 44.91 | 60.52 | 60.52 | 44.91 |  |
| EXCLUSIVE AREA<br>[SQ.MT.] | 14.89 | 21.04 | 21.04 | 14.89 |  |
| FLAT AREA<br>[SQ.MT.]      | 59.80 | 81.56 | 81.56 | 59.80 |  |

REFUGE FLOOR: 5<sup>TH</sup>, 10<sup>TH</sup> & 15<sup>TH</sup> FLOOR

Note: ALL DIMENSIONS ARE IN METERS AND FEET. 1 SQM = 10.764 SQFT, 1 M = 3.28 FT