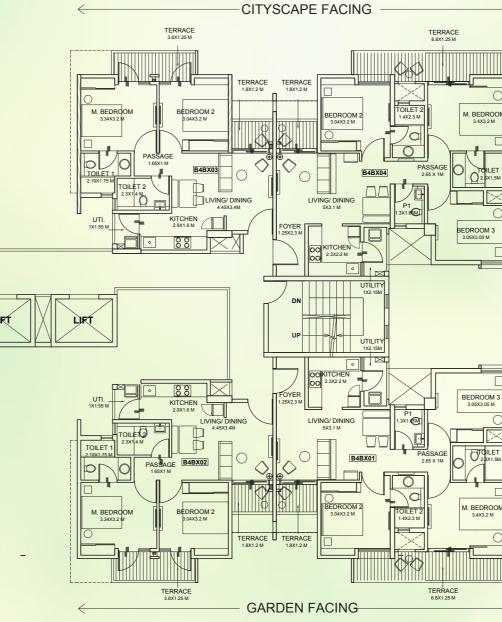

# **BUILDING 4 - WING A**

UNIT TYPE: 2 BEDROOM UNIT & 3 BEDROOM TYPE 1 FIRST FLOOR PLAN

| AREA AS PER RERA           |       |       |       |       |
|----------------------------|-------|-------|-------|-------|
| FLAT NO.                   | 1     | 2     | 3     | 4     |
| CARPET AREA<br>[SQ.MT.]    | 45.04 | 60.70 | 60.70 | 45.04 |
| EXCLUSIVE AREA<br>[SQ.MT.] | 14.67 | 20.79 | 20.79 | 14.67 |
| FLAT AREA<br>[SQ.MT.]      | 59.71 | 81.49 | 81.49 | 59.71 |

REFUGE FLOOR: 6<sup>TH</sup>, 11<sup>TH</sup> & 16<sup>TH</sup> FLOOR

GARDEN FACING

Note: ALL DIMENSIONS ARE IN METERS AND FEET. 1 SQM = 10.764 SQFT, 1 M = 3.28 FT

# **BUILDING 4 - WING B**

UNIT TYPE: 2 BEDROOM UNIT & 3 BEDROOM TYPE 1 FIRST FLOOR PLAN

| AREA AS PER RERA           |       |       |       |       |  |
|----------------------------|-------|-------|-------|-------|--|
| FLAT NO.                   | 1     | 2     | 3     | 4     |  |
| CARPET AREA<br>[SQ.MT.]    | 60.70 | 45.04 | 45.04 | 60.70 |  |
| EXCLUSIVE AREA<br>[SQ.MT.] | 20.79 | 14.76 | 14.67 | 20.79 |  |
| FLAT AREA<br>[SQ.MT.]      | 81.49 | 59.80 | 59.71 | 81.49 |  |