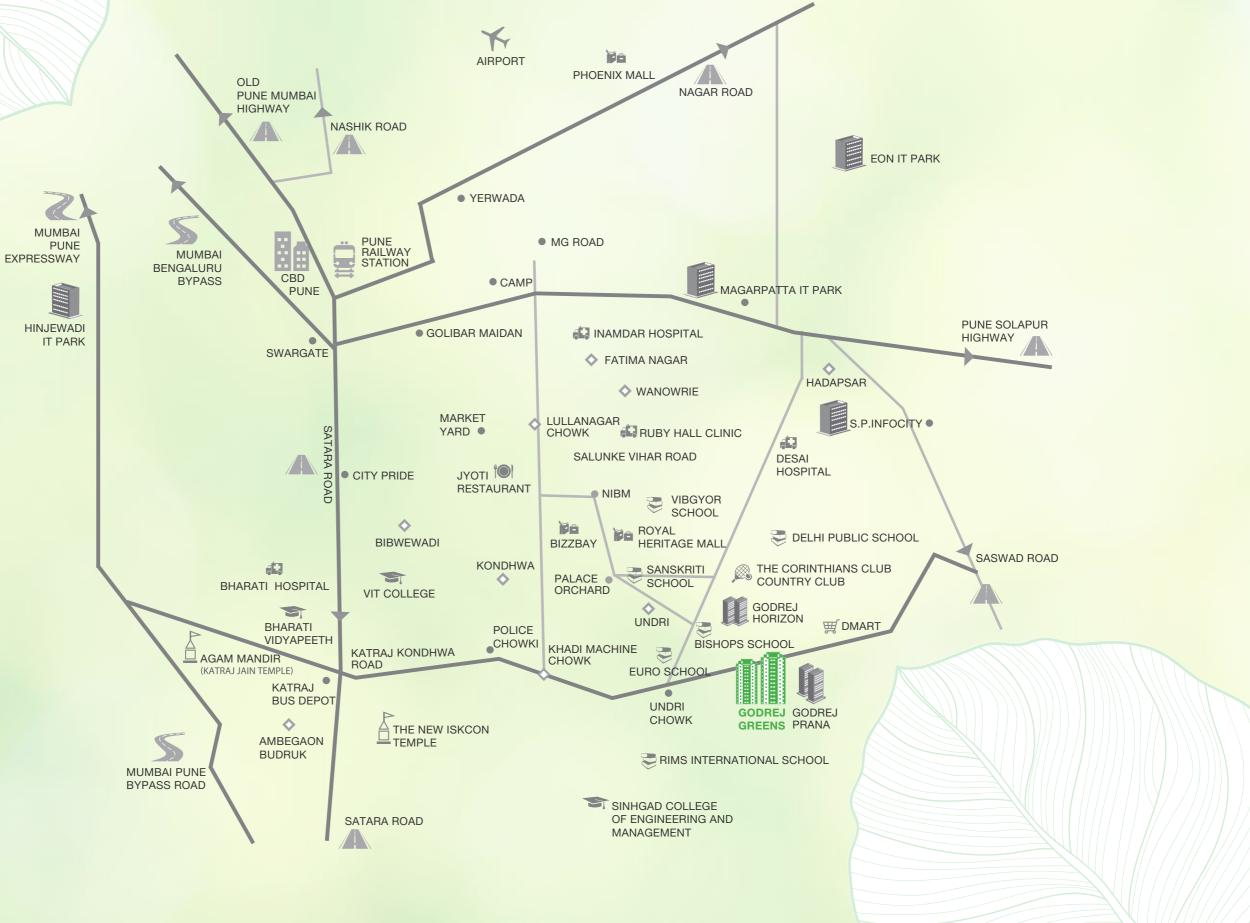

### LOCATION MAP

Everything that matters, in just a matter of minutes.

MUMBAI

PUNE

### SOCIAL INFRASTRUCTURE

Discover a thriving community with enhanced facilities.

### SCHOOLS

Dhruv Global School - 850 m Euro Kids School - 2 km Bishop's Co-ed School - 2.7 km Delhi Public School - 2.8 km RIMS International School - 2.9 km Sanskriti School - 3.6 Kms Vibgyor High School - 4.5 km Rosary School - 6.2 Kms Oxford School - 7.2 Km City International School - 9.2 Km

Ruby Hall Clinic - 6.4 km Sahyadri Super Speciality - 8.7 Km Noble Hospital - 8.9 km Inamdar Multi SpecialityHospital - 8.9 km Command Hospital - 9.1 Km

S.P. Infocity - 8.6 Km Magarpatta IT Park - 10.7 Km

**CLUBS** 

Country Club - 3 Km The Corinthians Club - 3.4 km

25 mins drive to MG Road, Camp & Swargate\* 30 mins drive to Pune Railway Station\* 45 mins drive to Pune International Airport\*

Dmart Handewadi Chowk - 1.7 Km Star Bazaar - 2.1 Km Dorabjee Mall - 4.3 km Dmart Mohammed Wadi - 4.3 Km Bizzbay - 4.6 km Vijay Sales - 5.8 Km Royal Heritage Mall - 5.9 Km Kumar Pacific Mall - 10 km Seasons Mall - 10.6 Km Amanora Mall - 10.6 Km

### **PROMINENT LOCATIONS**