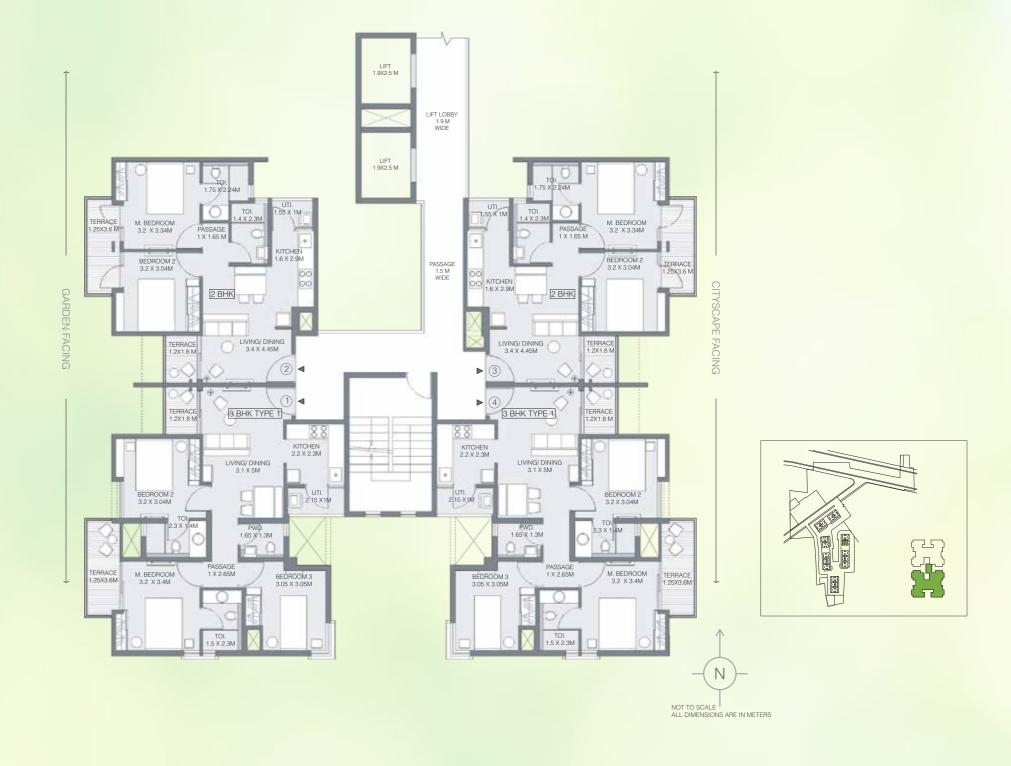

REFUGE FLOOR: 5<sup>TH</sup>, 10<sup>TH</sup> & 15<sup>TH</sup> FLOOR

Note: ALL DIMENSIONS ARE IN METERS AND FEET. 1 SQM = 10.764 SQFT, 1 M = 3.28 FT

**BUILDING 2 - WING A** 

UNIT TYPE: 2 BEDROOM UNIT & 3 BEDROOM TYPE 1 TYPICAL EVEN (2, 4, 6, 8, 10, 12, 14, & 16<sup>TH</sup>)

| AREA AS PER RERA           |       |       |       |       |  |
|----------------------------|-------|-------|-------|-------|--|
| FLAT NO.                   | 1     | 2     | 3     | 4     |  |
| CARPET AREA<br>[SQ.MT.]    | 45.04 | 57.94 | 58.15 | 45.04 |  |
| EXCLUSIVE AREA<br>[SQ.MT.] | 9.04  | 12.98 | 12.98 | 9.04  |  |
| FLAT AREA<br>[SQ.MT.]      | 54.08 | 70.92 | 70.92 | 54.08 |  |

REFUGE FLOOR: 5<sup>TH</sup>, 10<sup>TH</sup> & 15<sup>TH</sup> FLOOR

Note: ALL DIMENSIONS ARE IN METERS AND FEET. 1 SQM = 10.764 SQFT, 1 M = 3.28 FT

**BUILDING 2 - WING B** 

UNIT TYPE: 2 BEDROOM UNIT & 3 BEDROOM TYPE 1 TYPICAL EVEN (2, 4, 6, 8, 10, 12, 14, & 16<sup>TH</sup>)