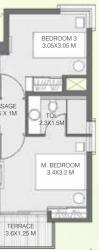

# **UNIT PLANS**

**BUILDING 1 - WING A** 

UNIT TYPE: 2 BEDROOM UNIT & 3 BEDROOM TYPE 2 TYPICAL EVEN (2, 4, 6, 8, 10, 12, 14, & 16<sup>TH</sup>)

| AREA AS PER RERA           |       |       |       |       |  |
|----------------------------|-------|-------|-------|-------|--|
| FLAT NO.                   | 1     | 2     | 3     | 4     |  |
| CARPET AREA<br>[SQ.MT.]    | 41.46 | 71.65 | 71.65 | 41.46 |  |
| EXCLUSIVE AREA<br>[SQ.MT.] | 12.27 | 13.60 | 13.60 | 12.27 |  |
| FLAT AREA<br>[SQ.MT.]      | 53.73 | 85.25 | 85.25 | 53.73 |  |

REFUGE FLOOR: 5<sup>TH</sup>, 10<sup>TH</sup> & 15<sup>TH</sup> FLOOR

Note: ALL DIMENSIONS ARE IN METERS AND FEET. 1 SQM = 10.764 SQFT, 1 M = 3.28 FT

UNIT TYPE: 2 BEDROOM UNIT TYPICAL EVEN (2, 4, 6, 8, 10, 12, 14, & 16<sup>TH</sup>)