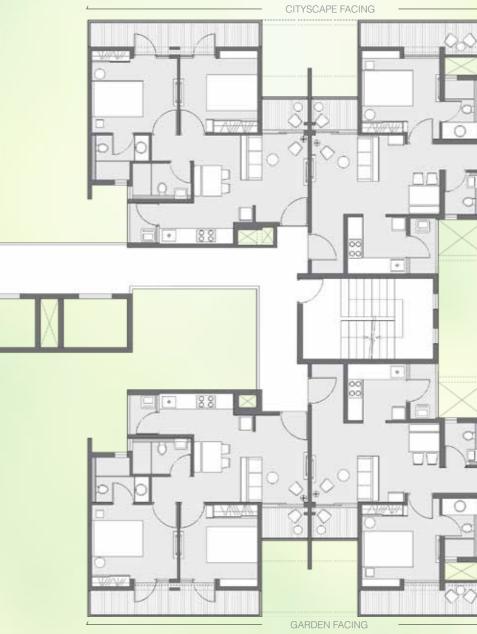

### MASTER LAYOUT PLAN

### LEGENDS

- 1. Entrance Gate Entry / Exit
- 2. Multi-Purpose Sports Court
- 3. Sit Out
- 4. Cricket Practice Net
- 5. Forest Greens Area
- 6. Welcome Boulevard
- 7. Green Island
- 8. Green Fire Tender Path
- 9. Herbal & Aroma Garden
- 10. Open Lawn
- 11. Swing
- 12. Lawn with Seating
- 13. Water Body
- 14. Rock Garden
- 15. M.S Pergola with Seating
- 16. Sand Pit
- 17. Toddlers Play Area
- 18. Interactive Fountain
- 19. Kids Play Area
- 20. Party Lawn
- 21. Amphitheatre
- 22. Entrance M.S. Pergola
- 23. Yoga Plaza

| 24. Rain Garden – Plantation |
|------------------------------|
| 25. Sloping Lawn             |
| 26. Sculpted Lawn            |
| 27. Terrace Garden           |
| 28. Paved Tree Plaza         |
| 29. Indoor Games             |
| 30. Gymnasium                |
| 31. Pool Deck                |
| 32. Kids Pool                |
| 33. Swimming Pool            |
| 34. Pergola with Seat        |
| 35. Cafeteria                |
| 36. Multipurpose Hall        |
| 37. Tree Plaza               |
| 38. Open Space               |
| 39. Entry Paving Plaza       |
| 40. Parking Area             |
| 41. Services                 |
|                              |
|                              |