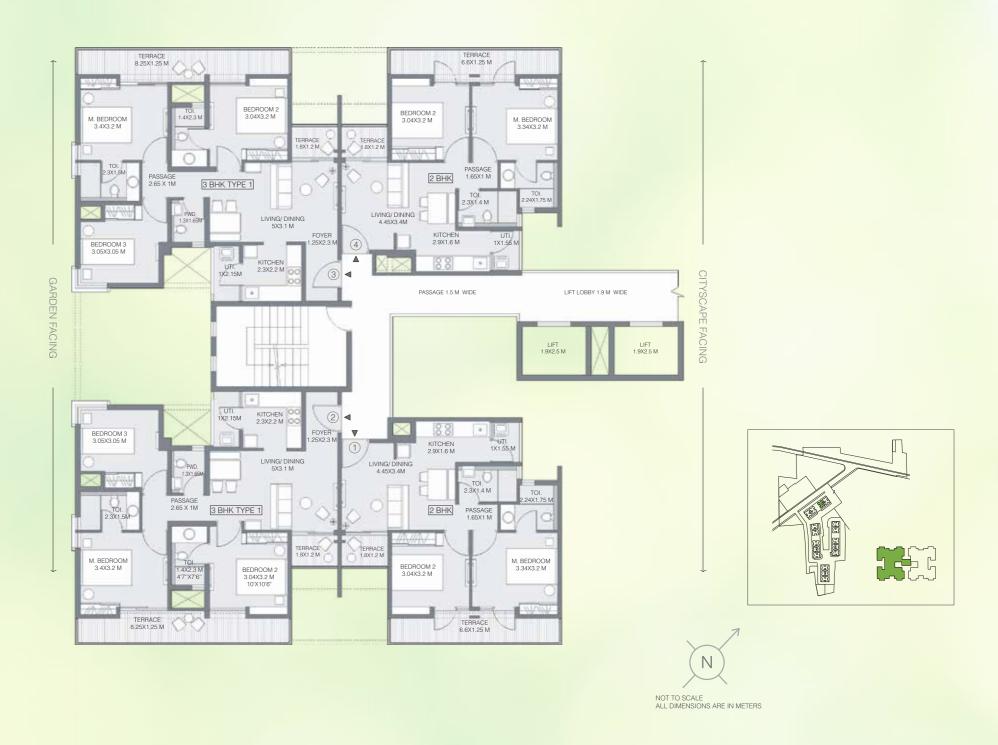

### **BUILDING 2 - WING A**

UNIT TYPE: 2 BEDROOM UNIT & 3 BEDROOM TYPE 1 FIRST FLOOR PLAN

| AREA AS PER RERA           |       |       |       |       |
|----------------------------|-------|-------|-------|-------|
| FLAT NO.                   | 1     | 2     | 3     | 4     |
| CARPET AREA<br>[SQ.MT.]    | 45.04 | 57.76 | 57.76 | 45.04 |
| EXCLUSIVE AREA<br>[SQ.MT.] | 14.67 | 21.00 | 21.00 | 14.67 |
| FLAT AREA<br>[SQ.MT.]      | 59.71 | 78.76 | 78.76 | 59.71 |

REFUGE FLOOR: 5<sup>TH</sup>, 10<sup>TH</sup> & 15<sup>TH</sup> FLOOR

Note: ALL DIMENSIONS ARE IN METERS AND FEET. 1 SQM = 10.764 SQFT, 1 M = 3.28 FT

### **BUILDING 2 - WING B**

UNIT TYPE: 2 BEDROOM UNIT & 3 BEDROOM TYPE 1 FIRST FLOOR PLAN

| AREA AS PER RERA           |       |       |       |       |  |
|----------------------------|-------|-------|-------|-------|--|
| FLAT NO.                   | 1     | 2     | 3     | 4     |  |
| CARPET AREA<br>[SQ.MT.]    | 57.76 | 45.04 | 45.04 | 57.76 |  |
| EXCLUSIVE AREA<br>[SQ.MT.] | 21.00 | 14.67 | 14.67 | 21.00 |  |
| FLAT AREA<br>[SQ.MT.]      | 78.76 | 59.71 | 59.71 | 78.76 |  |

REFUGE FLOOR: 5<sup>TH</sup>, 10<sup>TH</sup> & 15<sup>TH</sup> FLOOR

Note: ALL DIMENSIONS ARE IN METERS AND FEET. 1 SQM = 10.764 SQFT, 1 M = 3.28 FT

**BUILDING 2 - WING A** 

UNIT TYPE: 2 BEDROOM UNIT & 3 BEDROOM TYPE 1 TYPICAL EVEN (2, 4, 6, 8, 10, 12, 14, & 16<sup>TH</sup>)