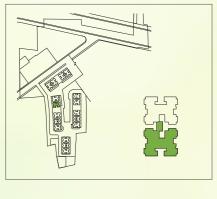

### MASTER LAYOUT PLAN

### LEGENDS

- 1. Entrance Gate Entry / Exit
- 2. Multi-Purpose Sports Court
- 3. Sit Out
- 4. Cricket Practice Net
- 5. Forest Greens Area
- 6. Welcome Boulevard
- 7. Green Island
- 8. Green Fire Tender Path
- 9. Herbal & Aroma Garden
- 10. Open Lawn
- 11. Swing
- 12. Lawn with Seating
- 13. Water Body
- 14. Rock Garden
- 15. M.S Pergola with Seating
- 16. Sand Pit
- 17. Toddlers Play Area
- 18. Interactive Fountain
- 19. Kids Play Area
- 20. Party Lawn
- 21. Amphitheatre
- 22. Entrance M.S. Pergola
- 23. Yoga Plaza

| 24. Rain Garden – Plantation |
|------------------------------|
| 25. Sloping Lawn             |
| 26. Sculpted Lawn            |
| 27. Terrace Garden           |
| 28. Paved Tree Plaza         |
| 29. Indoor Games             |
| 30. Gymnasium                |
| 31. Pool Deck                |
| 32. Kids Pool                |
| 33. Swimming Pool            |
| 34. Pergola with Seat        |
| 35. Cafeteria                |
| 36. Multipurpose Hall        |
| 37. Tree Plaza               |
| 38. Open Space               |
| 39. Entry Paving Plaza       |
| 40. Parking Area             |
| 41. Services                 |
|                              |
|                              |