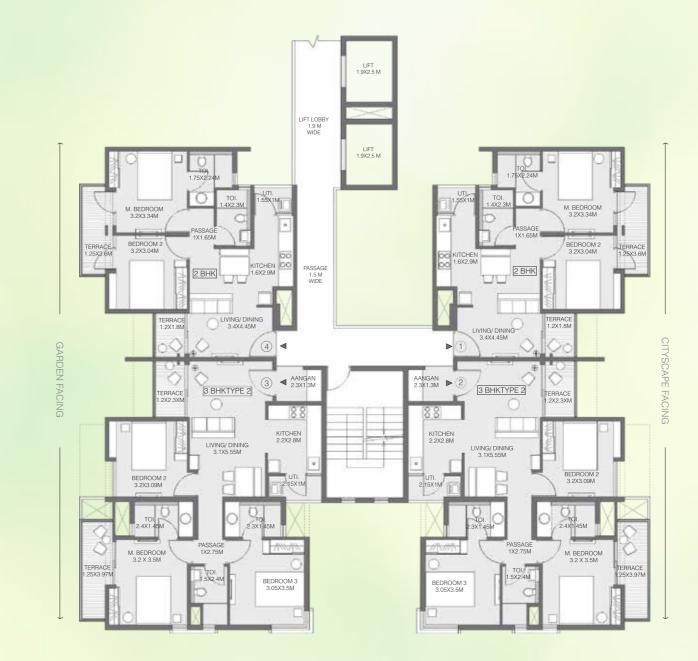

# **UNIT PLANS**

**BUILDING 1 - WING A** 

UNIT TYPE: 2 BEDROOM UNIT & 3 BEDROOM TYPE 2 TYPICAL EVEN (2, 4, 6, 8, 10, 12, 14, & 16<sup>TH</sup>)

| AREA AS PER RERA           |       |       |       |       |  |
|----------------------------|-------|-------|-------|-------|--|
| FLAT NO.                   | 1     | 2     | 3     | 4     |  |
| CARPET AREA<br>[SQ.MT.]    | 41.46 | 71.65 | 71.65 | 41.46 |  |
| EXCLUSIVE AREA<br>[SQ.MT.] | 12.27 | 13.60 | 13.60 | 12.27 |  |
| FLAT AREA<br>[SQ.MT.]      | 53.73 | 85.25 | 85.25 | 53.73 |  |

REFUGE FLOOR: 5<sup>TH</sup>, 10<sup>TH</sup> & 15<sup>TH</sup> FLOOR

Note: ALL DIMENSIONS ARE IN METERS AND FEET. 1 SQM = 10.764 SQFT, 1 M = 3.28 FT

UNIT TYPE: 2 BEDROOM UNIT TYPICAL EVEN (2, 4, 6, 8, 10, 12, 14, & 16<sup>TH</sup>)