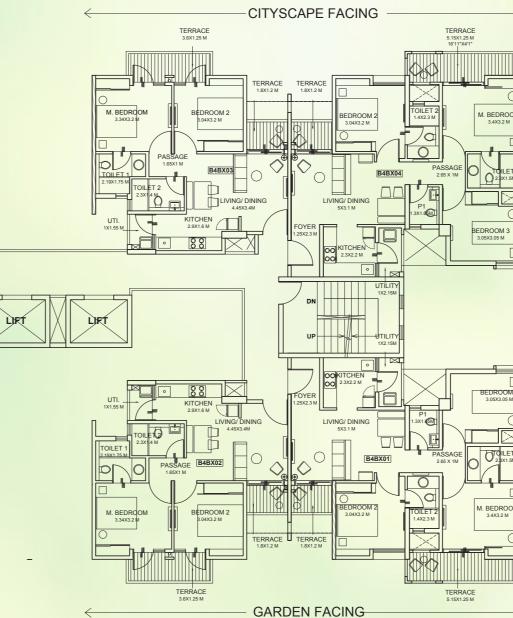

# **BUILDING 4 - WING A**

UNIT TYPE: 2 BEDROOM UNIT & 3 BEDROOM TYPE 1 FIRST FLOOR PLAN

| AREA AS PER RERA           |       |       |       |       |
|----------------------------|-------|-------|-------|-------|
| FLAT NO.                   | 1     | 2     | 3     | 4     |
| CARPET AREA<br>[SQ.MT.]    | 45.04 | 60.70 | 60.70 | 45.04 |
| EXCLUSIVE AREA<br>[SQ.MT.] | 14.67 | 20.79 | 20.79 | 14.67 |
| FLAT AREA<br>[SQ.MT.]      | 59.71 | 81.49 | 81.49 | 59.71 |

REFUGE FLOOR: 6<sup>TH</sup>, 11<sup>TH</sup> & 16<sup>TH</sup> FLOOR

GARDEN FACING

Note: ALL DIMENSIONS ARE IN METERS AND FEET. 1 SQM = 10.764 SQFT, 1 M = 3.28 FT

# **BUILDING 4 - WING B**

UNIT TYPE: 2 BEDROOM UNIT & 3 BEDROOM TYPE 1 FIRST FLOOR PLAN

| AREA AS PER RERA           |       |       |       |       |  |
|----------------------------|-------|-------|-------|-------|--|
| FLAT NO.                   | 1     | 2     | 3     | 4     |  |
| CARPET AREA<br>[SQ.MT.]    | 60.70 | 45.04 | 45.04 | 60.70 |  |
| EXCLUSIVE AREA<br>[SQ.MT.] | 20.79 | 14.76 | 14.67 | 20.79 |  |
| FLAT AREA<br>[SQ.MT.]      | 81.49 | 59.80 | 59.71 | 81.49 |  |

REFUGE FLOOR: 6<sup>TH</sup>, 11<sup>TH</sup> & 16<sup>TH</sup> FLOOR

Note: ALL DIMENSIONS ARE IN METERS AND FEET. 1 SQM = 10.764 SQFT, 1 M = 3.28 FT

The furniture accessories, paintings, items, electronics good additional fittings/fixtures, decorative items, false ceiling including finishing materials, specifications, shades, sizes and colour of tiles etc. Shown in the image are only indicative in nature and are only for the purpose of illustrating indicating a possible layout and do not form part of the standard specifications/amenities/services to be provided in the flat.