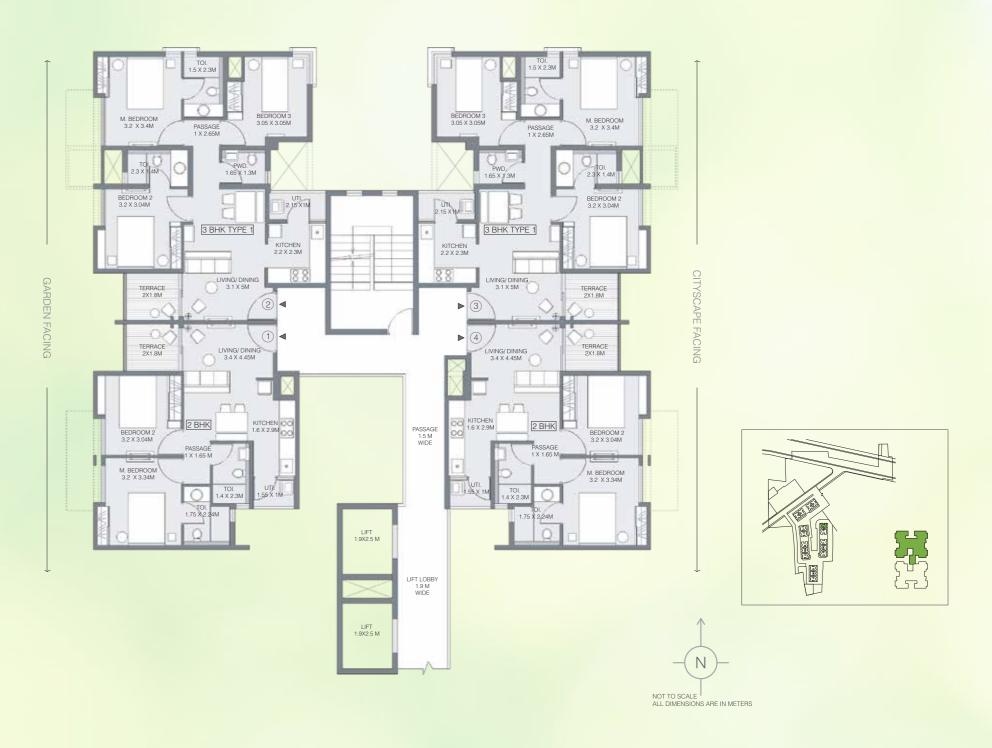

# **BUILDING 4 - WING A**

UNIT TYPE: 2 BEDROOM UNIT & 3 BEDROOM TYPE 1 FIRST FLOOR PLAN

| AREA AS PER RERA           |       |       |       |       |
|----------------------------|-------|-------|-------|-------|
| FLAT NO.                   | 1     | 2     | 3     | 4     |
| CARPET AREA<br>[SQ.MT.]    | 45.04 | 60.70 | 60.70 | 45.04 |
| EXCLUSIVE AREA<br>[SQ.MT.] | 14.67 | 20.79 | 20.79 | 14.67 |
| FLAT AREA<br>[SQ.MT.]      | 59.71 | 81.49 | 81.49 | 59.71 |

REFUGE FLOOR: 6<sup>TH</sup>, 11<sup>TH</sup> & 16<sup>TH</sup> FLOOR

GARDEN FACING

Note: ALL DIMENSIONS ARE IN METERS AND FEET. 1 SQM = 10.764 SQFT, 1 M = 3.28 FT