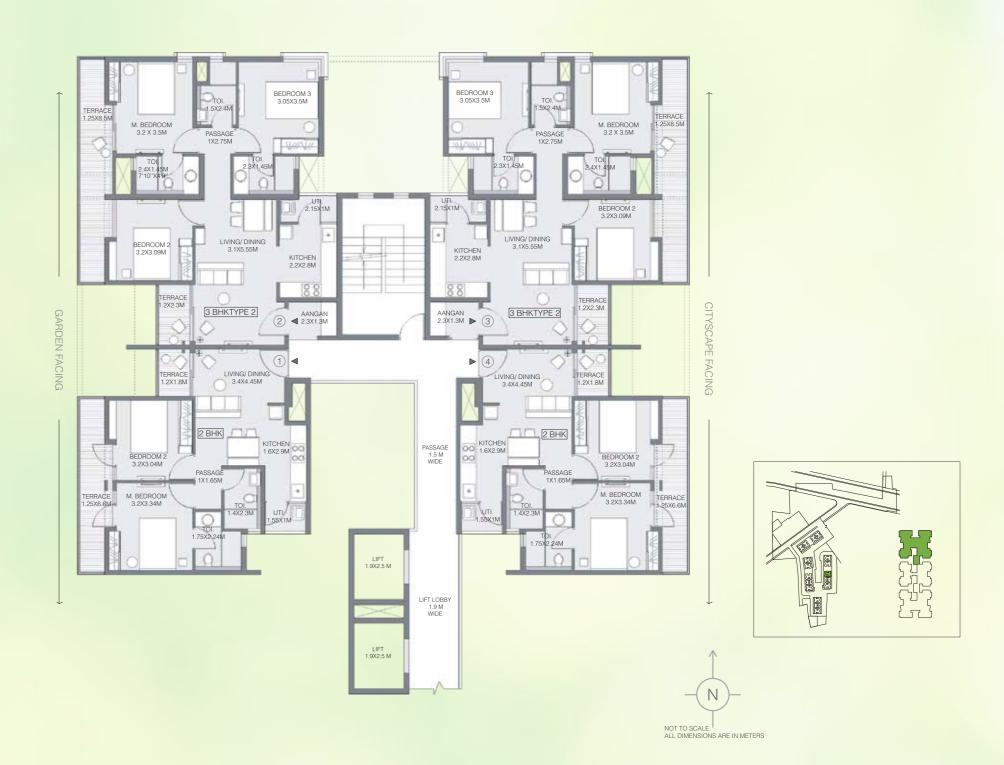

REFUGE FLOOR: 5<sup>TH</sup>, 10<sup>TH</sup> & 15<sup>TH</sup> FLOOR

Note: ALL DIMENSIONS ARE IN METERS AND FEET. 1 SQM = 10.764 SQFT, 1 M = 3.28 FT

**BUILDING 1 - WING A** 

UNIT TYPE - 2 BEDROOM & 3 BEDROOM 17<sup>TH</sup> FLOOR

| AREA AS PER RERA           |       |       |       |       |  |
|----------------------------|-------|-------|-------|-------|--|
| FLAT NO.                   | 1     | 2     | 3     | 4     |  |
| CARPET AREA<br>[SQ.MT.]    | 40.84 | 67.62 | 67.62 | 40.84 |  |
| EXCLUSIVE AREA<br>[SQ.MT.] | 16.10 | 19.88 | 19.88 | 16.10 |  |
| FLAT AREA<br>[SQ.MT.]      | 56.94 | 87.50 | 87.50 | 56.94 |  |