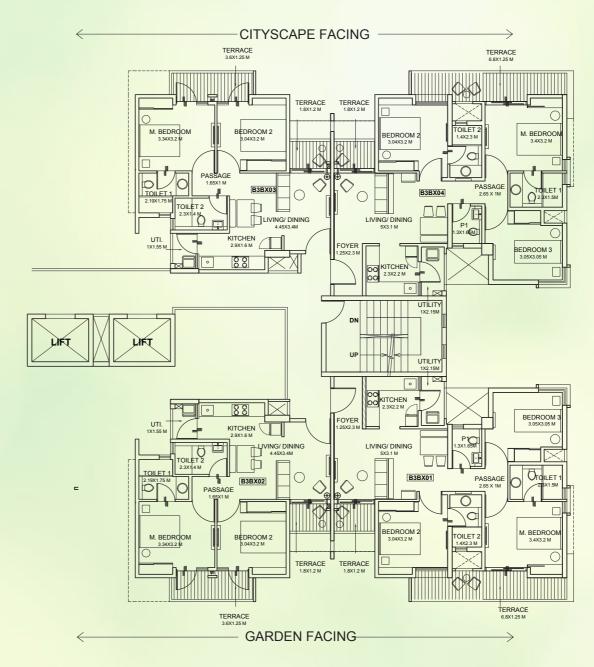

# **UNIT PLANS**

**BUILDING 1 - WING A** 

UNIT TYPE: 2 BEDROOM UNIT & 3 BEDROOM TYPE 2 TYPICAL EVEN (2, 4, 6, 8, 10, 12, 14, & 16<sup>TH</sup>)

| AREA AS PER RERA           |       |       |       |       |  |
|----------------------------|-------|-------|-------|-------|--|
| FLAT NO.                   | 1     | 2     | 3     | 4     |  |
| CARPET AREA<br>[SQ.MT.]    | 41.46 | 71.65 | 71.65 | 41.46 |  |
| EXCLUSIVE AREA<br>[SQ.MT.] | 12.27 | 13.60 | 13.60 | 12.27 |  |
| FLAT AREA<br>[SQ.MT.]      | 53.73 | 85.25 | 85.25 | 53.73 |  |

REFUGE FLOOR: 5<sup>TH</sup>, 10<sup>TH</sup> & 15<sup>TH</sup> FLOOR

Note: ALL DIMENSIONS ARE IN METERS AND FEET. 1 SQM = 10.764 SQFT, 1 M = 3.28 FT

UNIT TYPE: 2 BEDROOM UNIT TYPICAL EVEN (2, 4, 6, 8, 10, 12, 14, & 16<sup>TH</sup>)