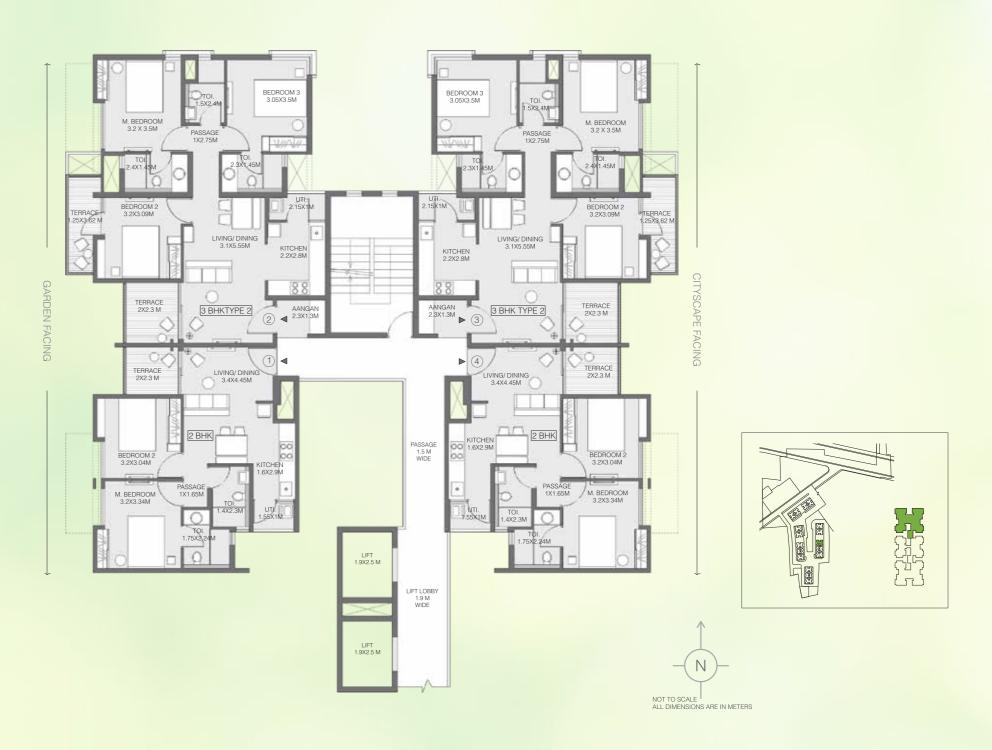

# **UNIT PLANS**

**BUILDING 1 - WING A** 

UNIT TYPE: 2 BEDROOM UNIT & 3 BEDROOM TYPE 2 TYPICAL EVEN (2, 4, 6, 8, 10, 12, 14, & 16<sup>TH</sup>)

| AREA AS PER RERA           |       |       |       |       |  |
|----------------------------|-------|-------|-------|-------|--|
| FLAT NO.                   | 1     | 2     | 3     | 4     |  |
| CARPET AREA<br>[SQ.MT.]    | 41.46 | 71.65 | 71.65 | 41.46 |  |
| EXCLUSIVE AREA<br>[SQ.MT.] | 12.27 | 13.60 | 13.60 | 12.27 |  |
| FLAT AREA<br>[SQ.MT.]      | 53.73 | 85.25 | 85.25 | 53.73 |  |